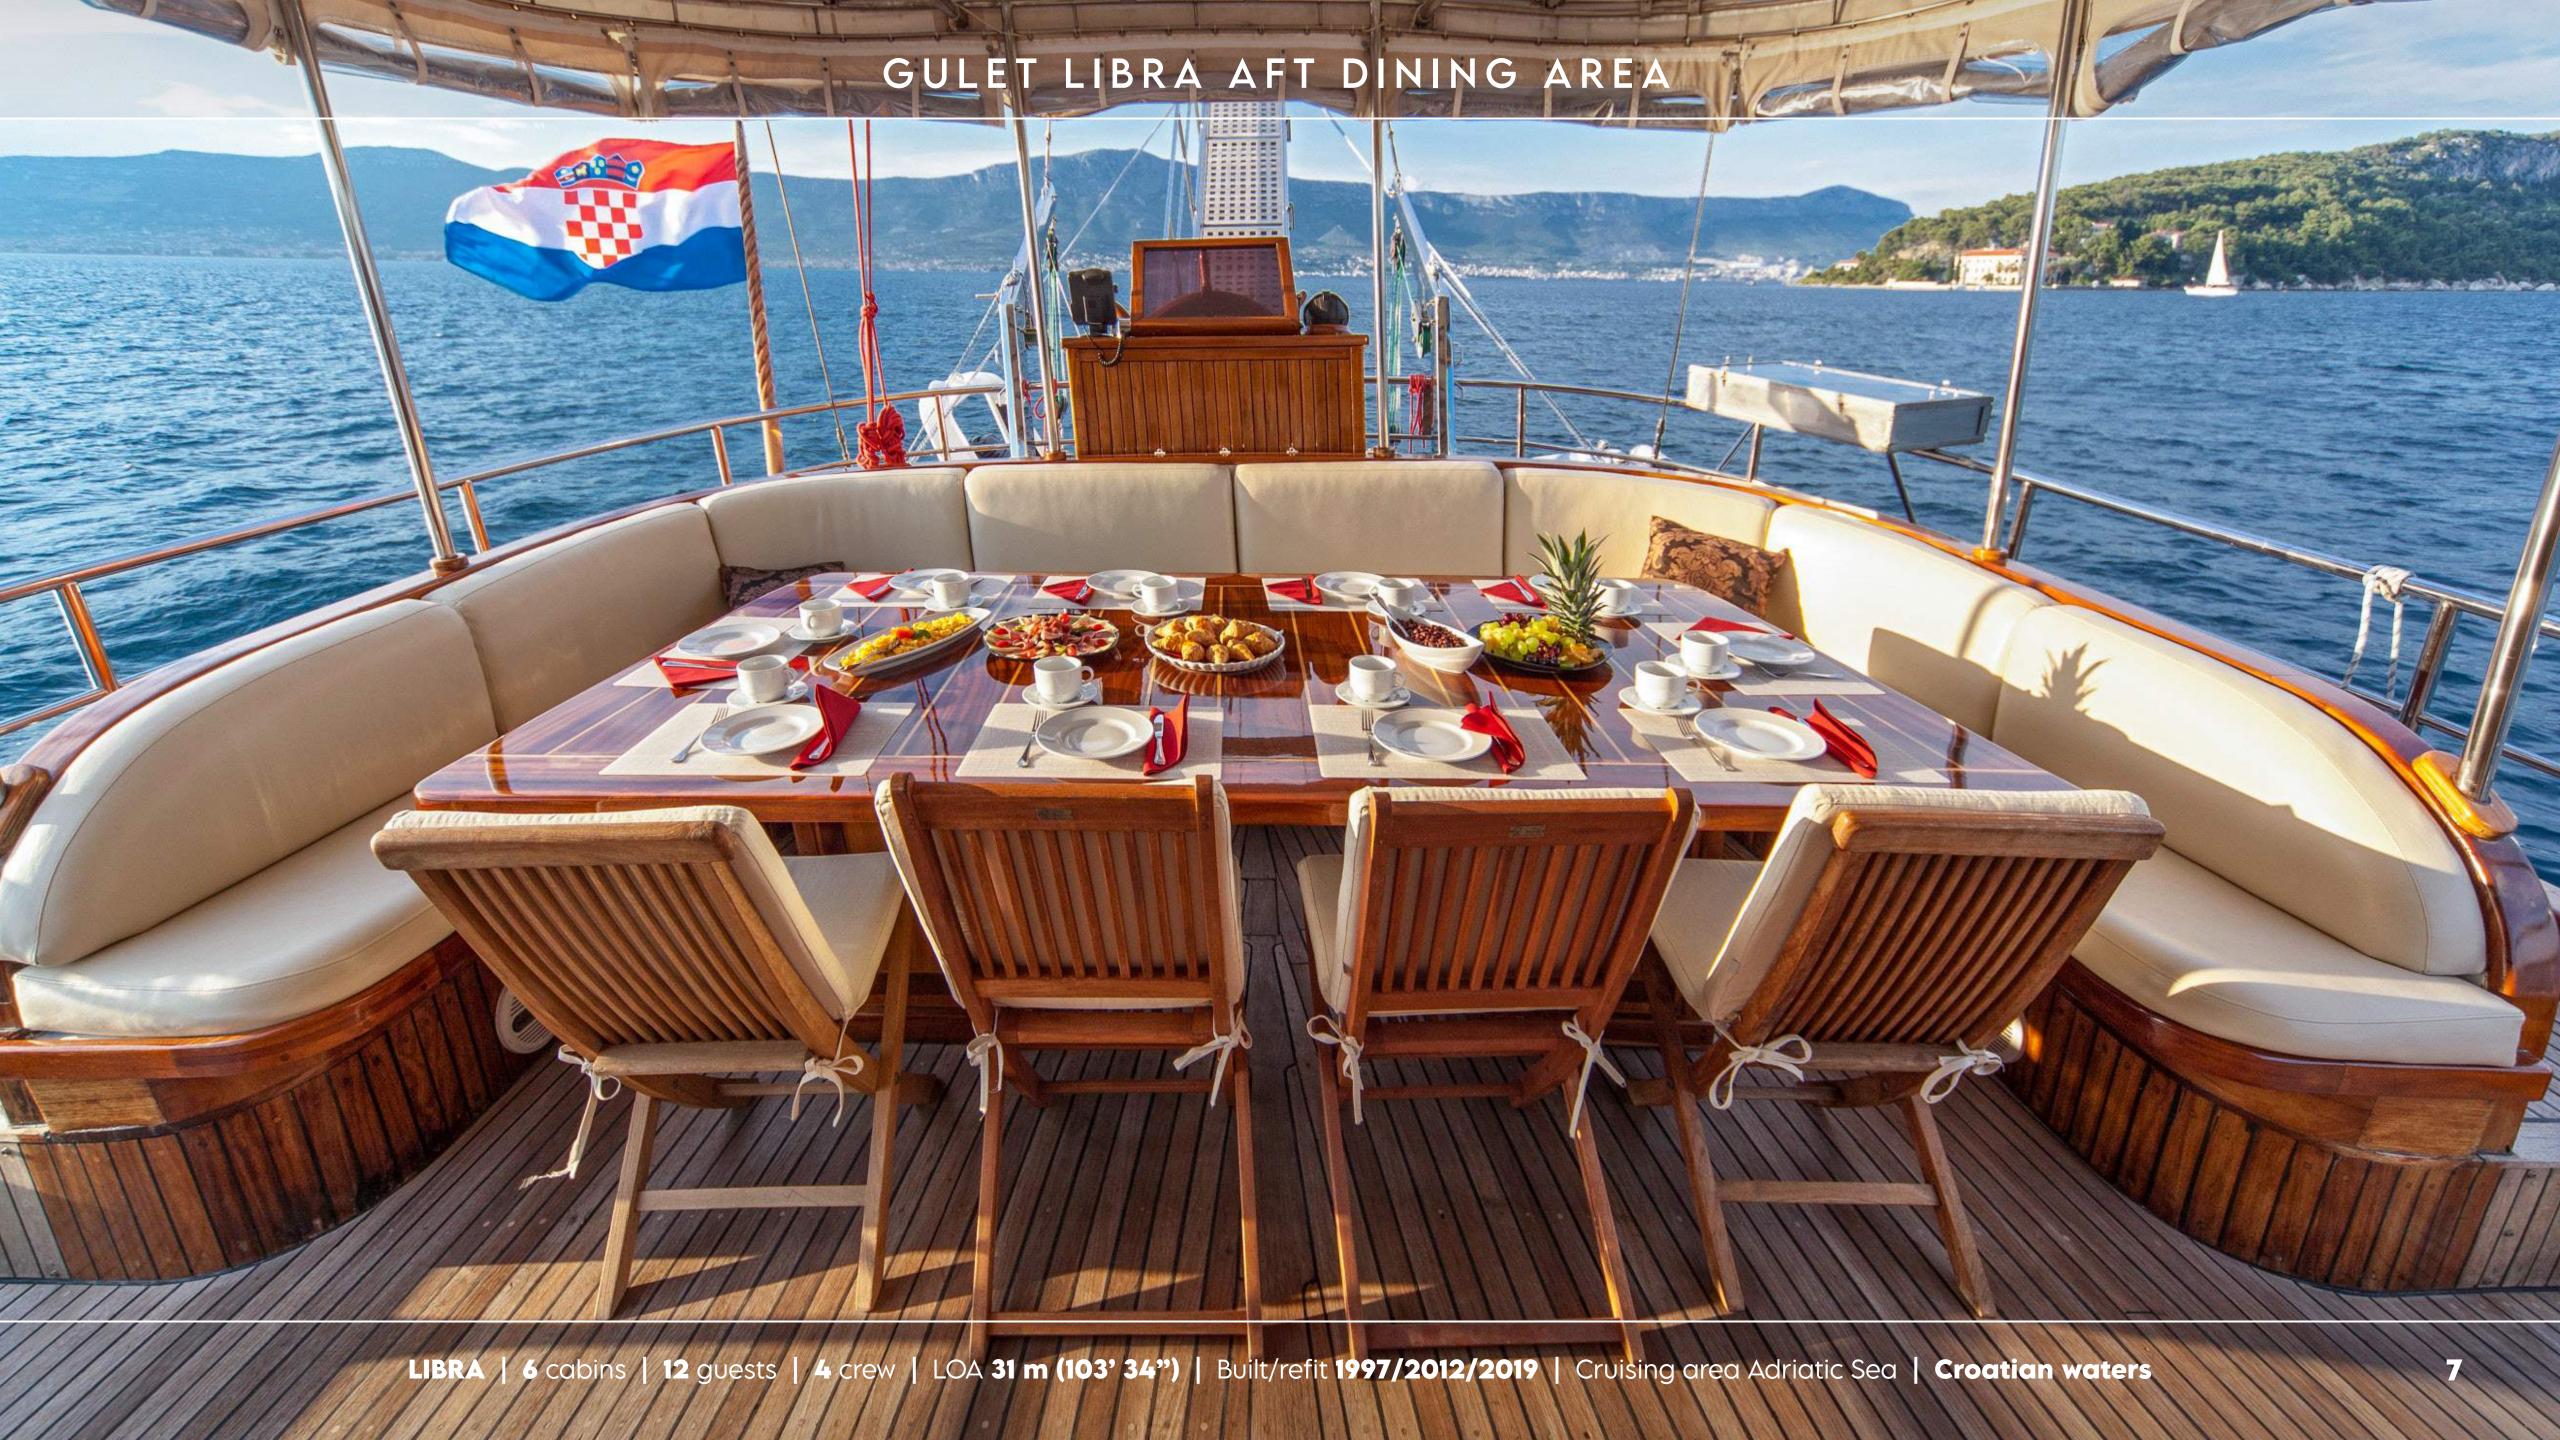

### **KEY FEATURES**

- Libra stands out from gulet offer with her elegant and romantic outside appearance emphasized by beautifully varnished wood and spacious mid-area where the lounge set is placed.
- Accommodation for up to 12 guests is provided in 6 air-conditioned, en-suite cabins with opening portholes allowing fresh air and natural light.
- Spacious deck area, an elevated sunbathing area with adjustable sun pads and mattresses, and a lovely dining area located on the aft deck, easily shaded when needed.
- A good assortment of recreational equipment and water toys on board.
- A professional crew with an excellent reputation committed to the guests' safety, comfort, and care.

### **AMENITIES**

Shaded midship lounge area, sun awning area with 9 adjustable sunbeds, hardtop on aft, aft dining area closable from all sides, Music & TV, DVD player in salon, Bluetooth connection, iPod/smartphone device hookups, Wi-Fi, Library, Espresso machine, electric scooter x 1, West Marine Folding Bikes x 2, a large selection of board games, yoga mats, basic workout equipment, deck shower, toiletries, hairdryer in each cabin.