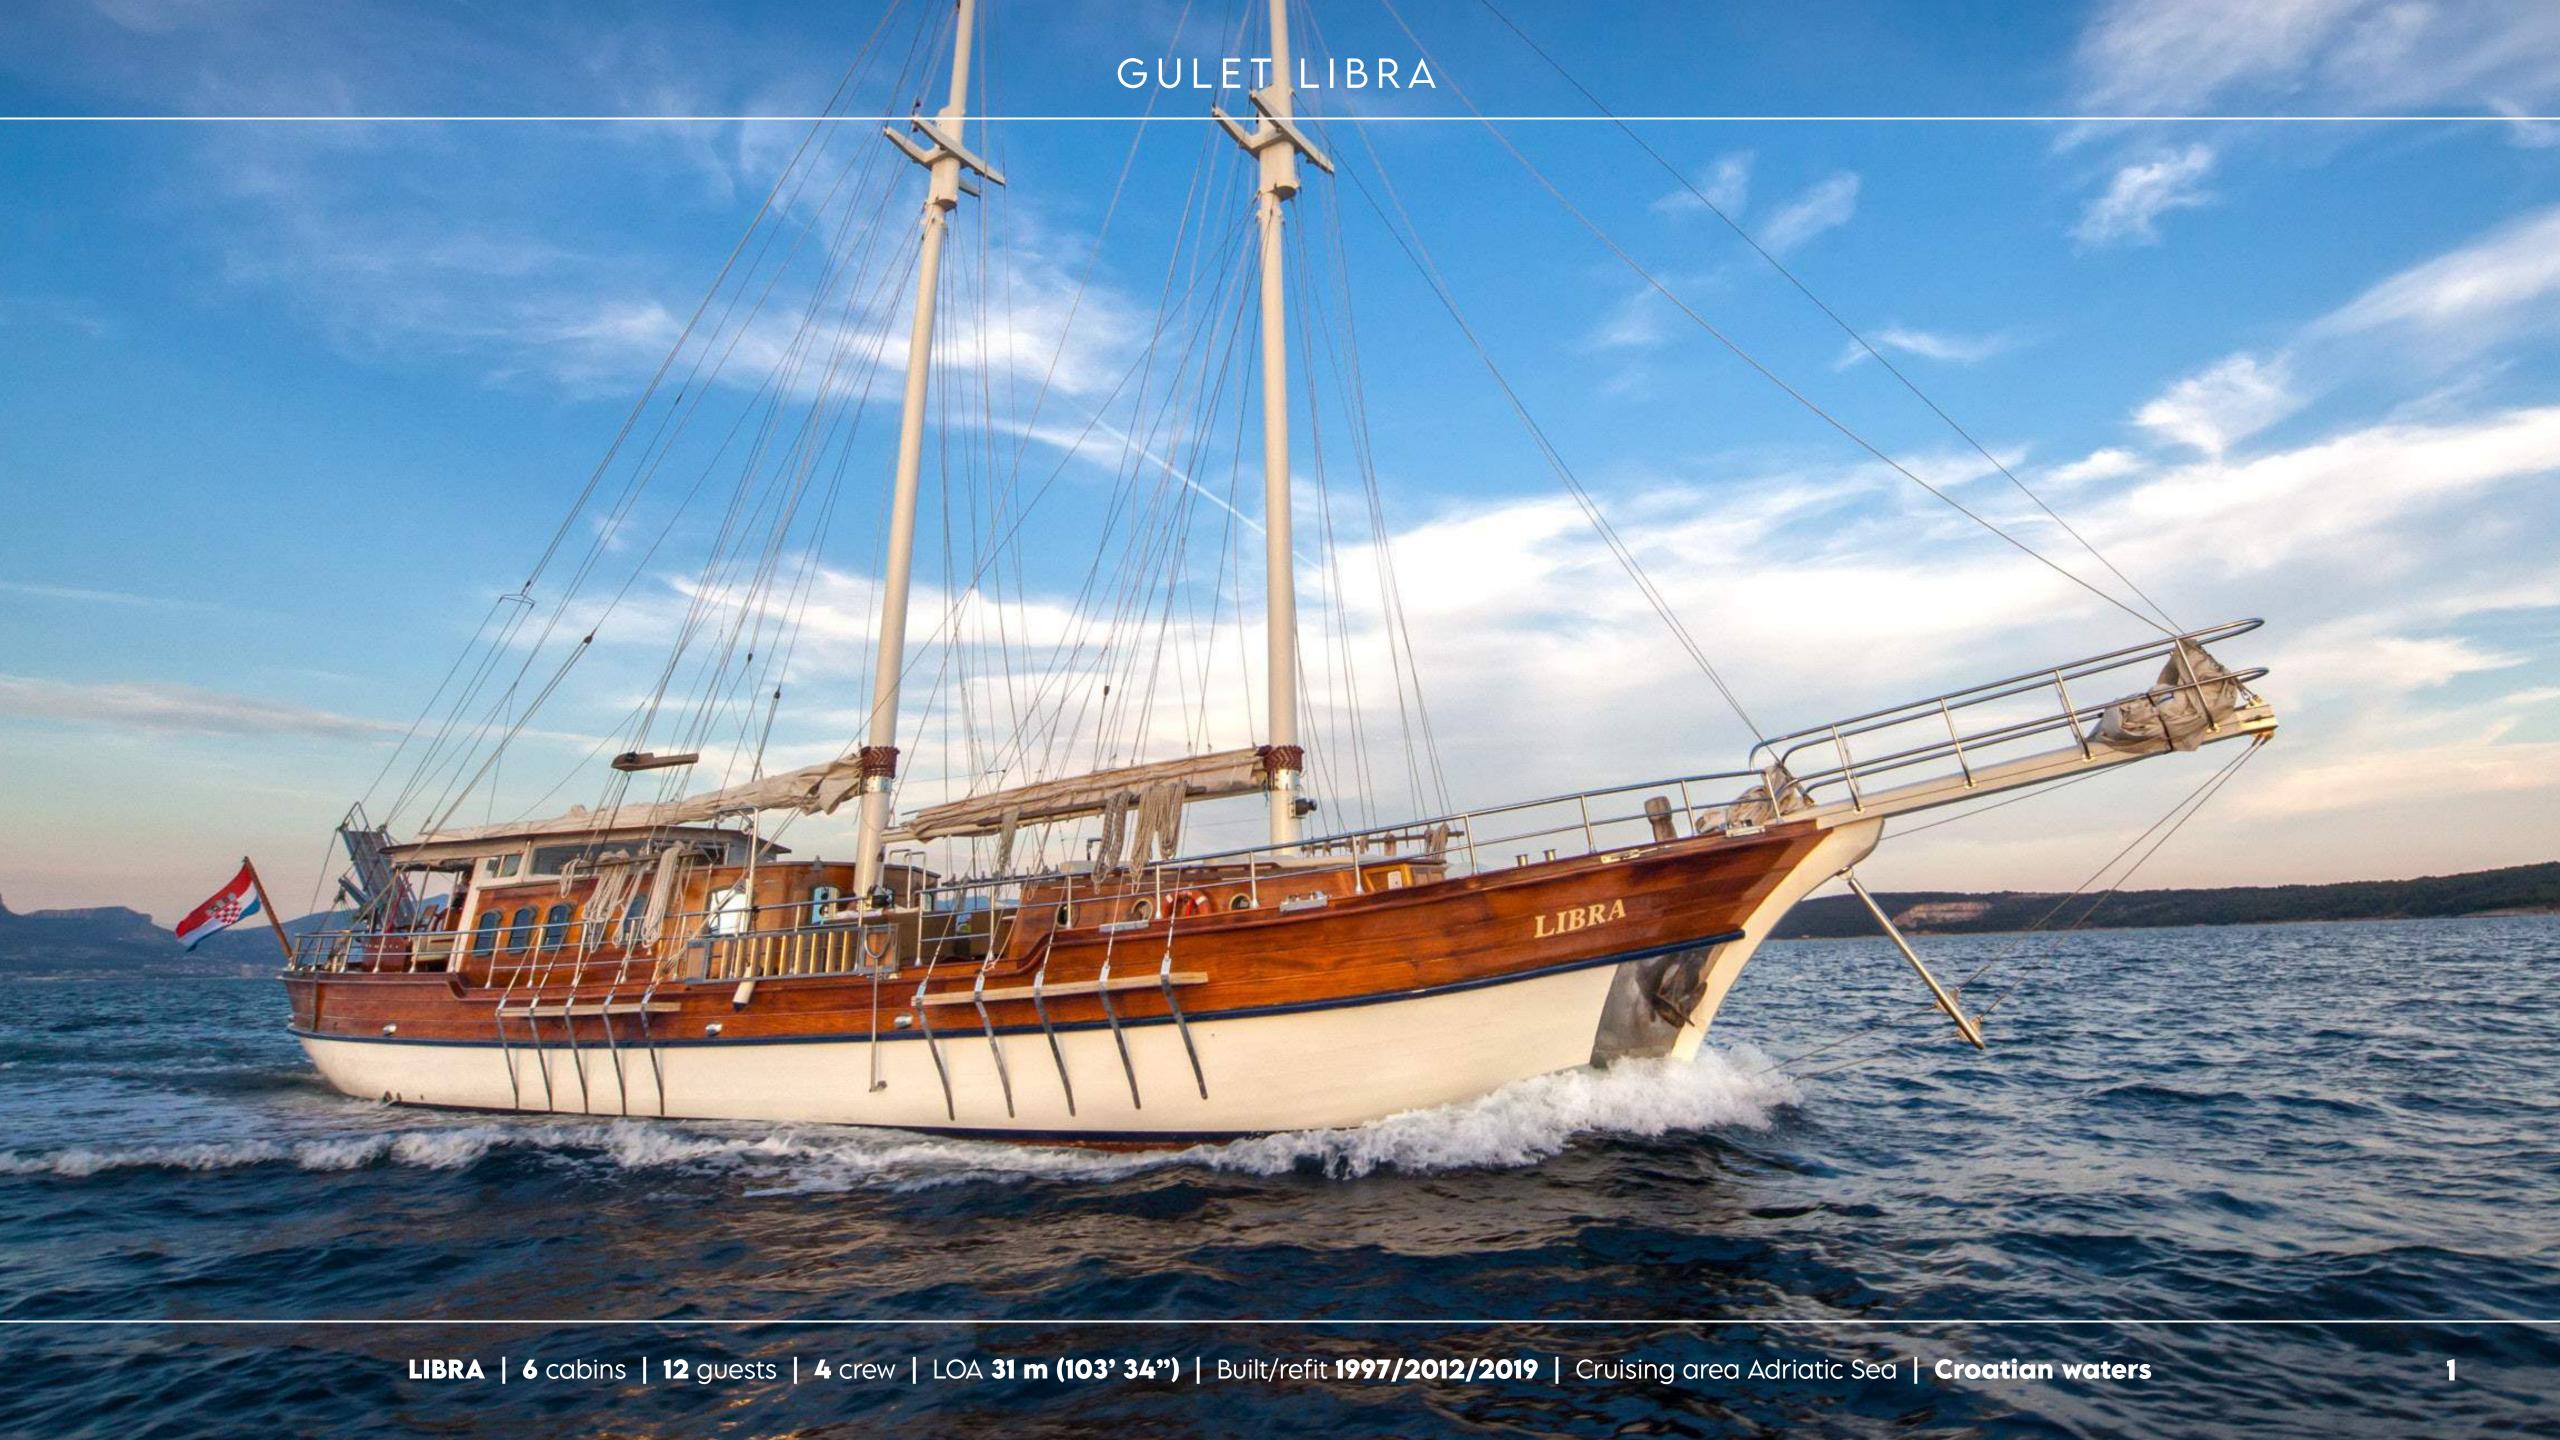

# **OVERVIEW**

Libra's unobtrusive luxury creates a homey atmosphere and will make you feel welcome and comfortable from the very first minute you step on board. Libra stands out from the gulet offer in the Adriatic for her beautiful and spacious mid-area where the lounge set is placed. A comfortable seating area and elevated area with a couple of daybeds so you can catch some rays in peace before simply siding into the sea using one of the stairs on both sides of the yacht when you need to cool down. This mid-area in addition to the sunbathing area at the front and all fresco dining area on the aft makes Libra's outside deck space completely approachable for the clients, there is no part of the deck that is not used for relaxation and enjoyment, which is one of the main reasons for her outstanding charter accomplishments. Libra can accommodate up to twelve guests in six elegant cabins, including two master cabins with a separate entrance on the bow. Her local, long-standing crew will ensure you get the maximum out of your cruise, thanks to their unrivaled service.

#### **GENERAL**

LOA: **31,50 m** 

Beam: **7,50 m** 

Draft: **2,70 m** 

Built / Refit: 1997 / 2012 / 2019

Hull construction: Mahogany

Deck material: **Teak** 

Engines: MAN L x E 435 HP