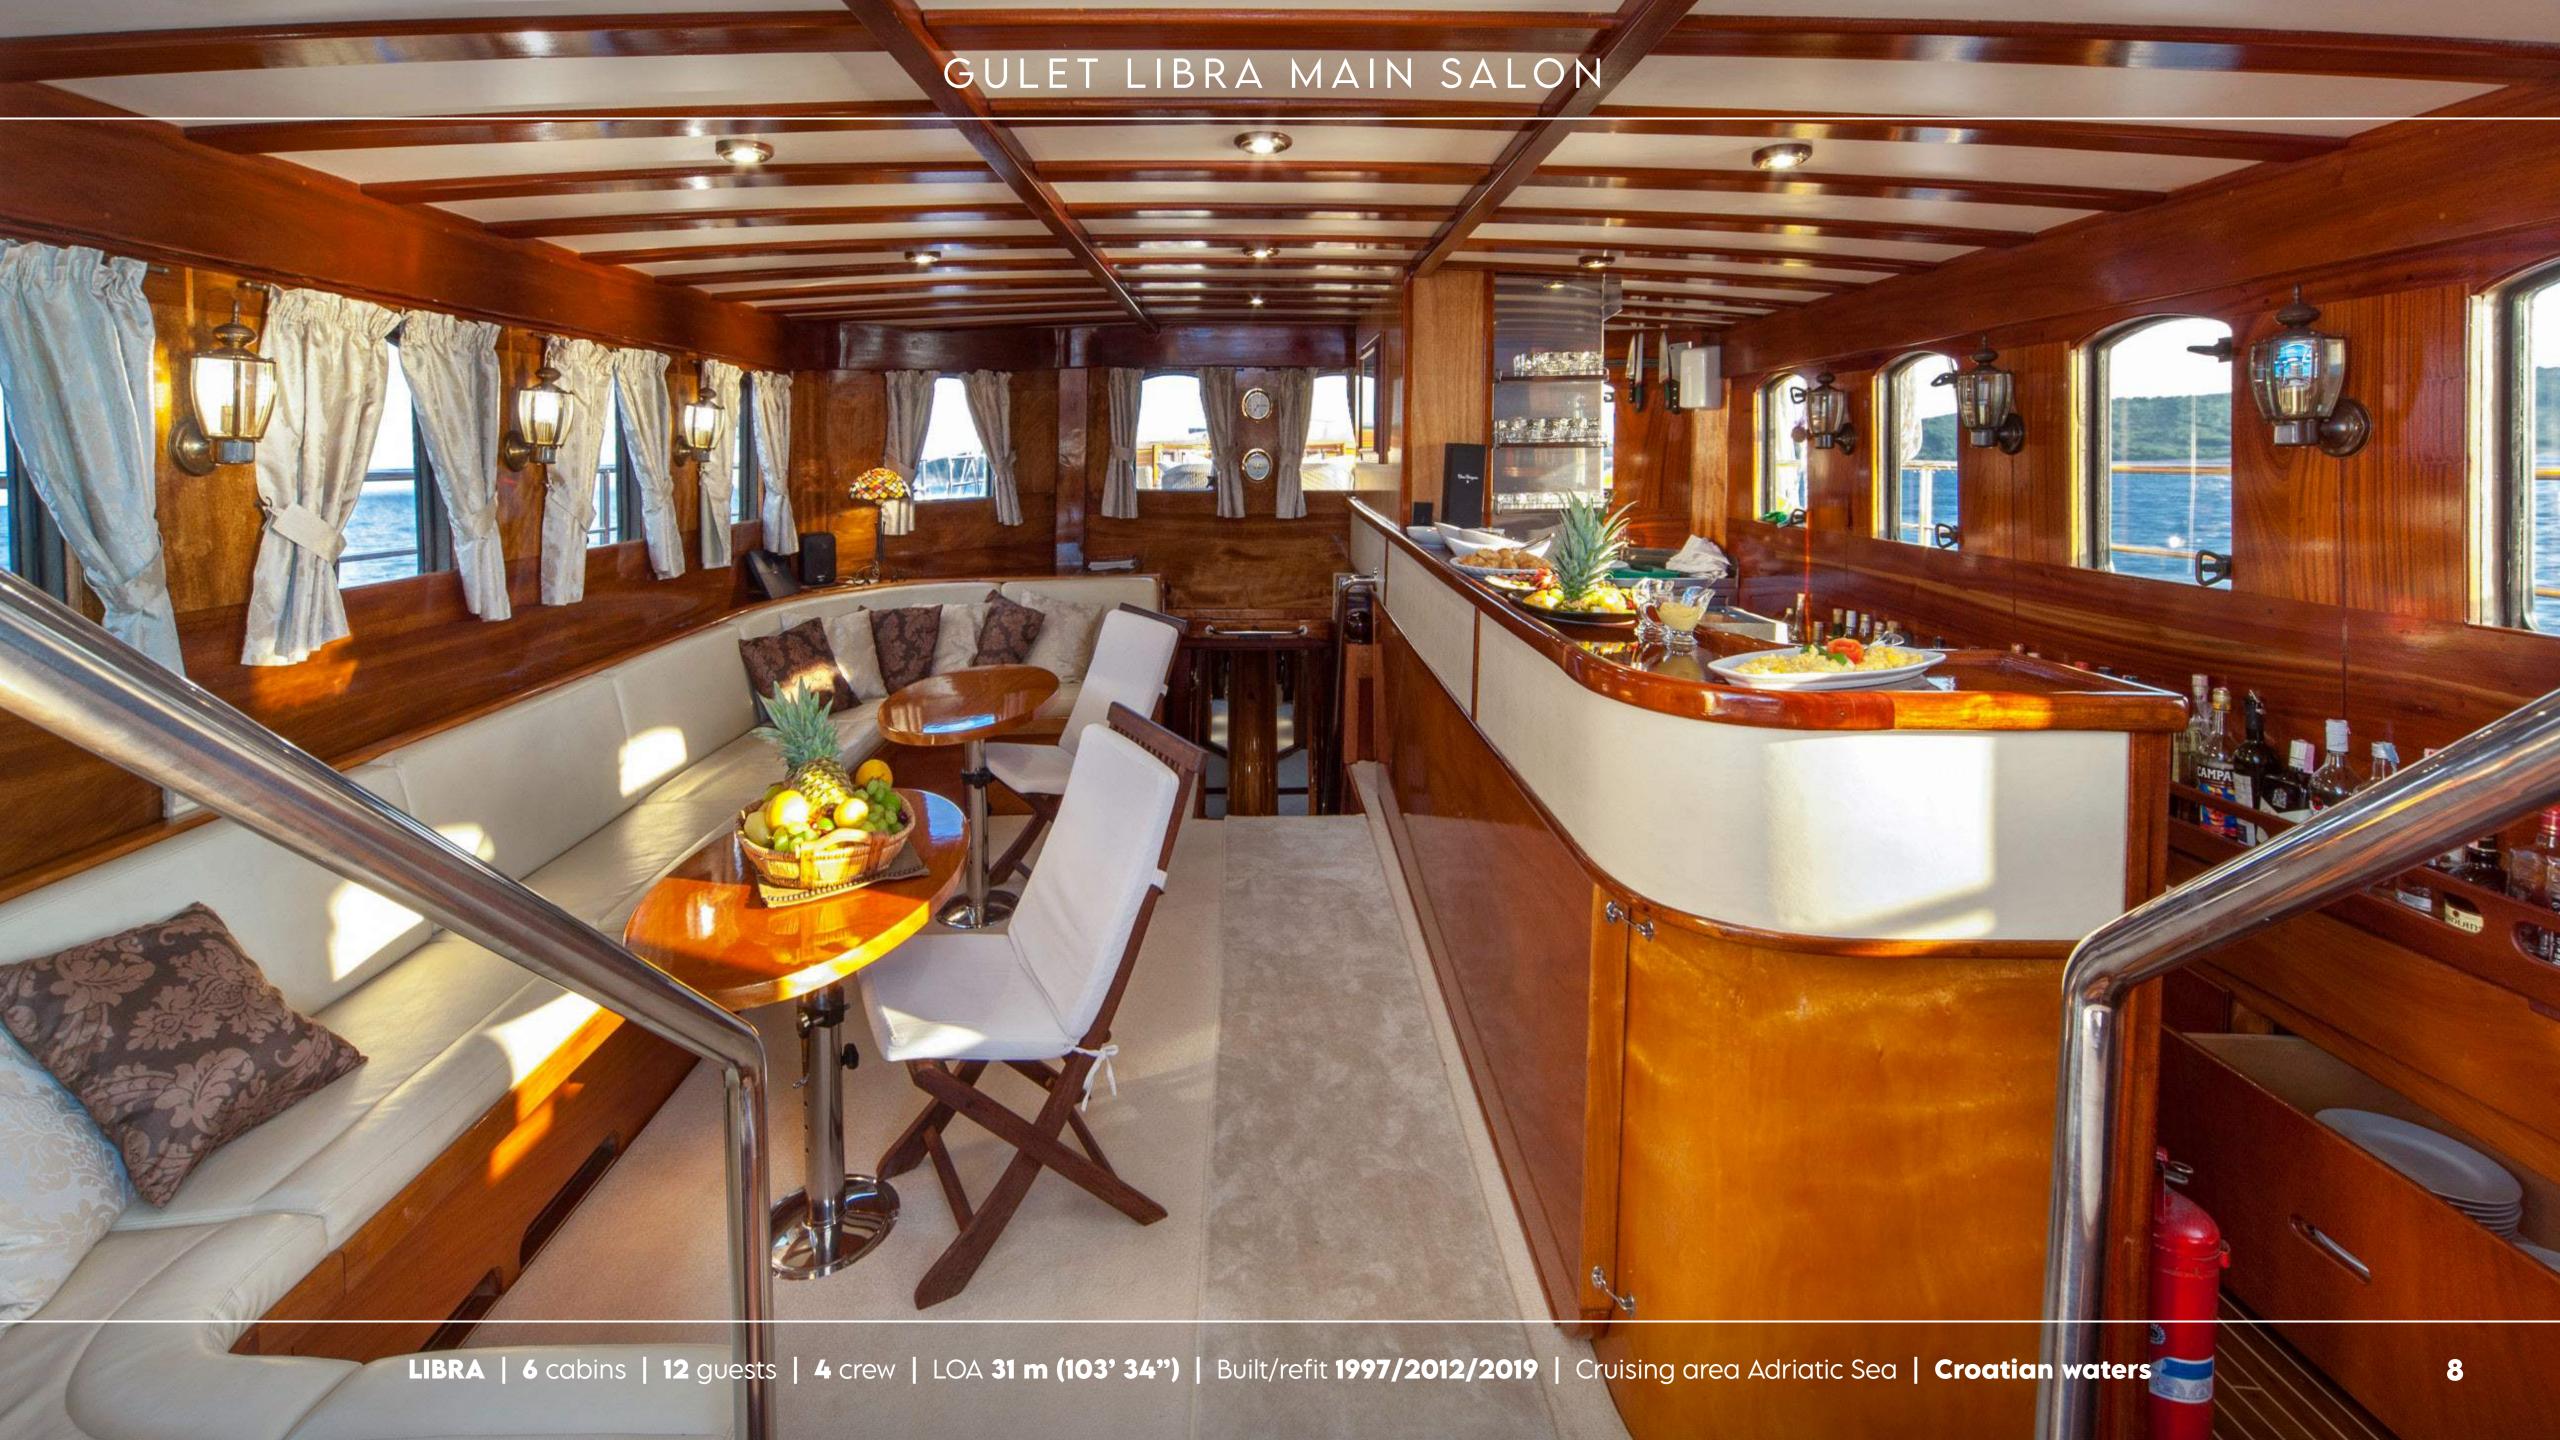

### **AMENITIES**

Shaded midship lounge area, sun awning area with 9 adjustable sunbeds, hardtop on aft, aft dining area closable from all sides, Music & TV, DVD player in salon, Bluetooth connection, iPod/smartphone device hookups, Wi-Fi, Library, Espresso machine, electric scooter x 1, West Marine Folding Bikes x 2, a large selection of board games, yoga mats, basic workout equipment, deck shower, toiletries, hairdryer in each cabin.