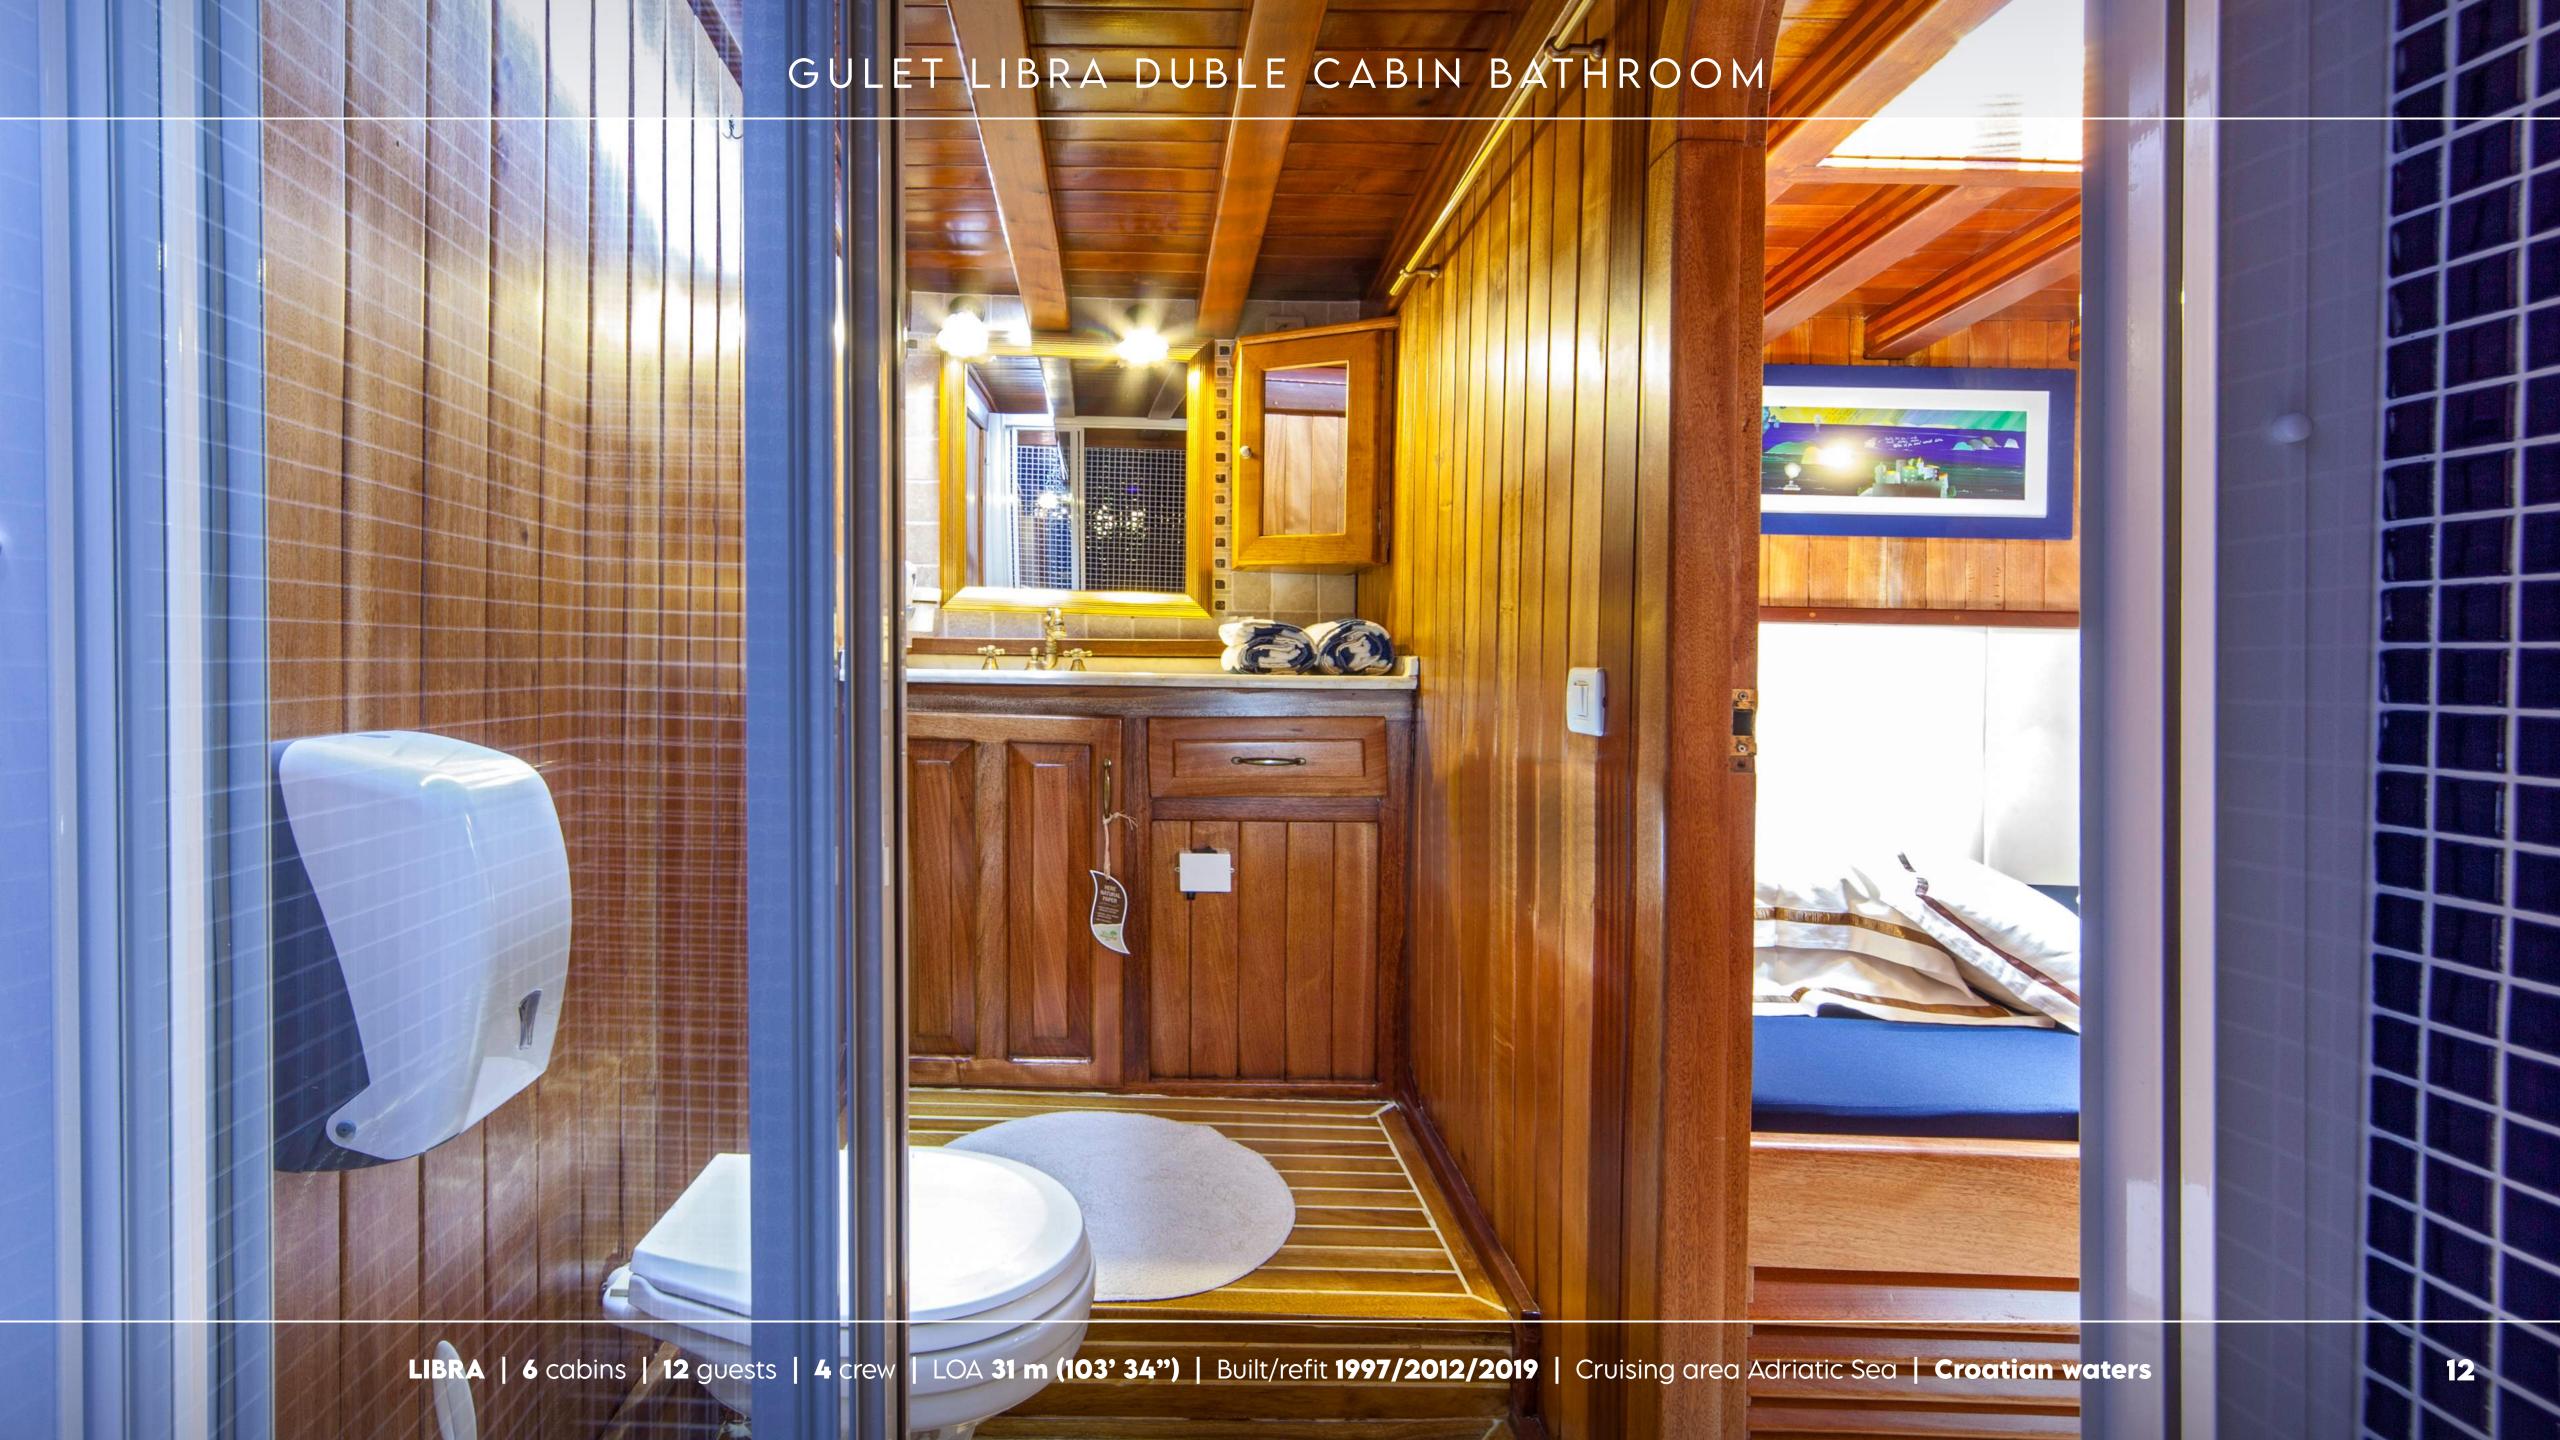

### **KEY FEATURES**

- Libra stands out from gulet offer with her elegant and romantic outside appearance emphasized by beautifully varnished wood and spacious mid-area where the lounge set is placed.
- Accommodation for up to 12 guests is provided in 6 air-conditioned, en-suite cabins with opening portholes allowing fresh air and natural light.
- Spacious deck area, an elevated sunbathing area with adjustable sun pads and mattresses, and a lovely dining area located on the aft deck, easily shaded when needed.
- A good assortment of recreational equipment and water toys on board.
- A professional crew with an excellent reputation committed to the guests' safety, comfort, and care.