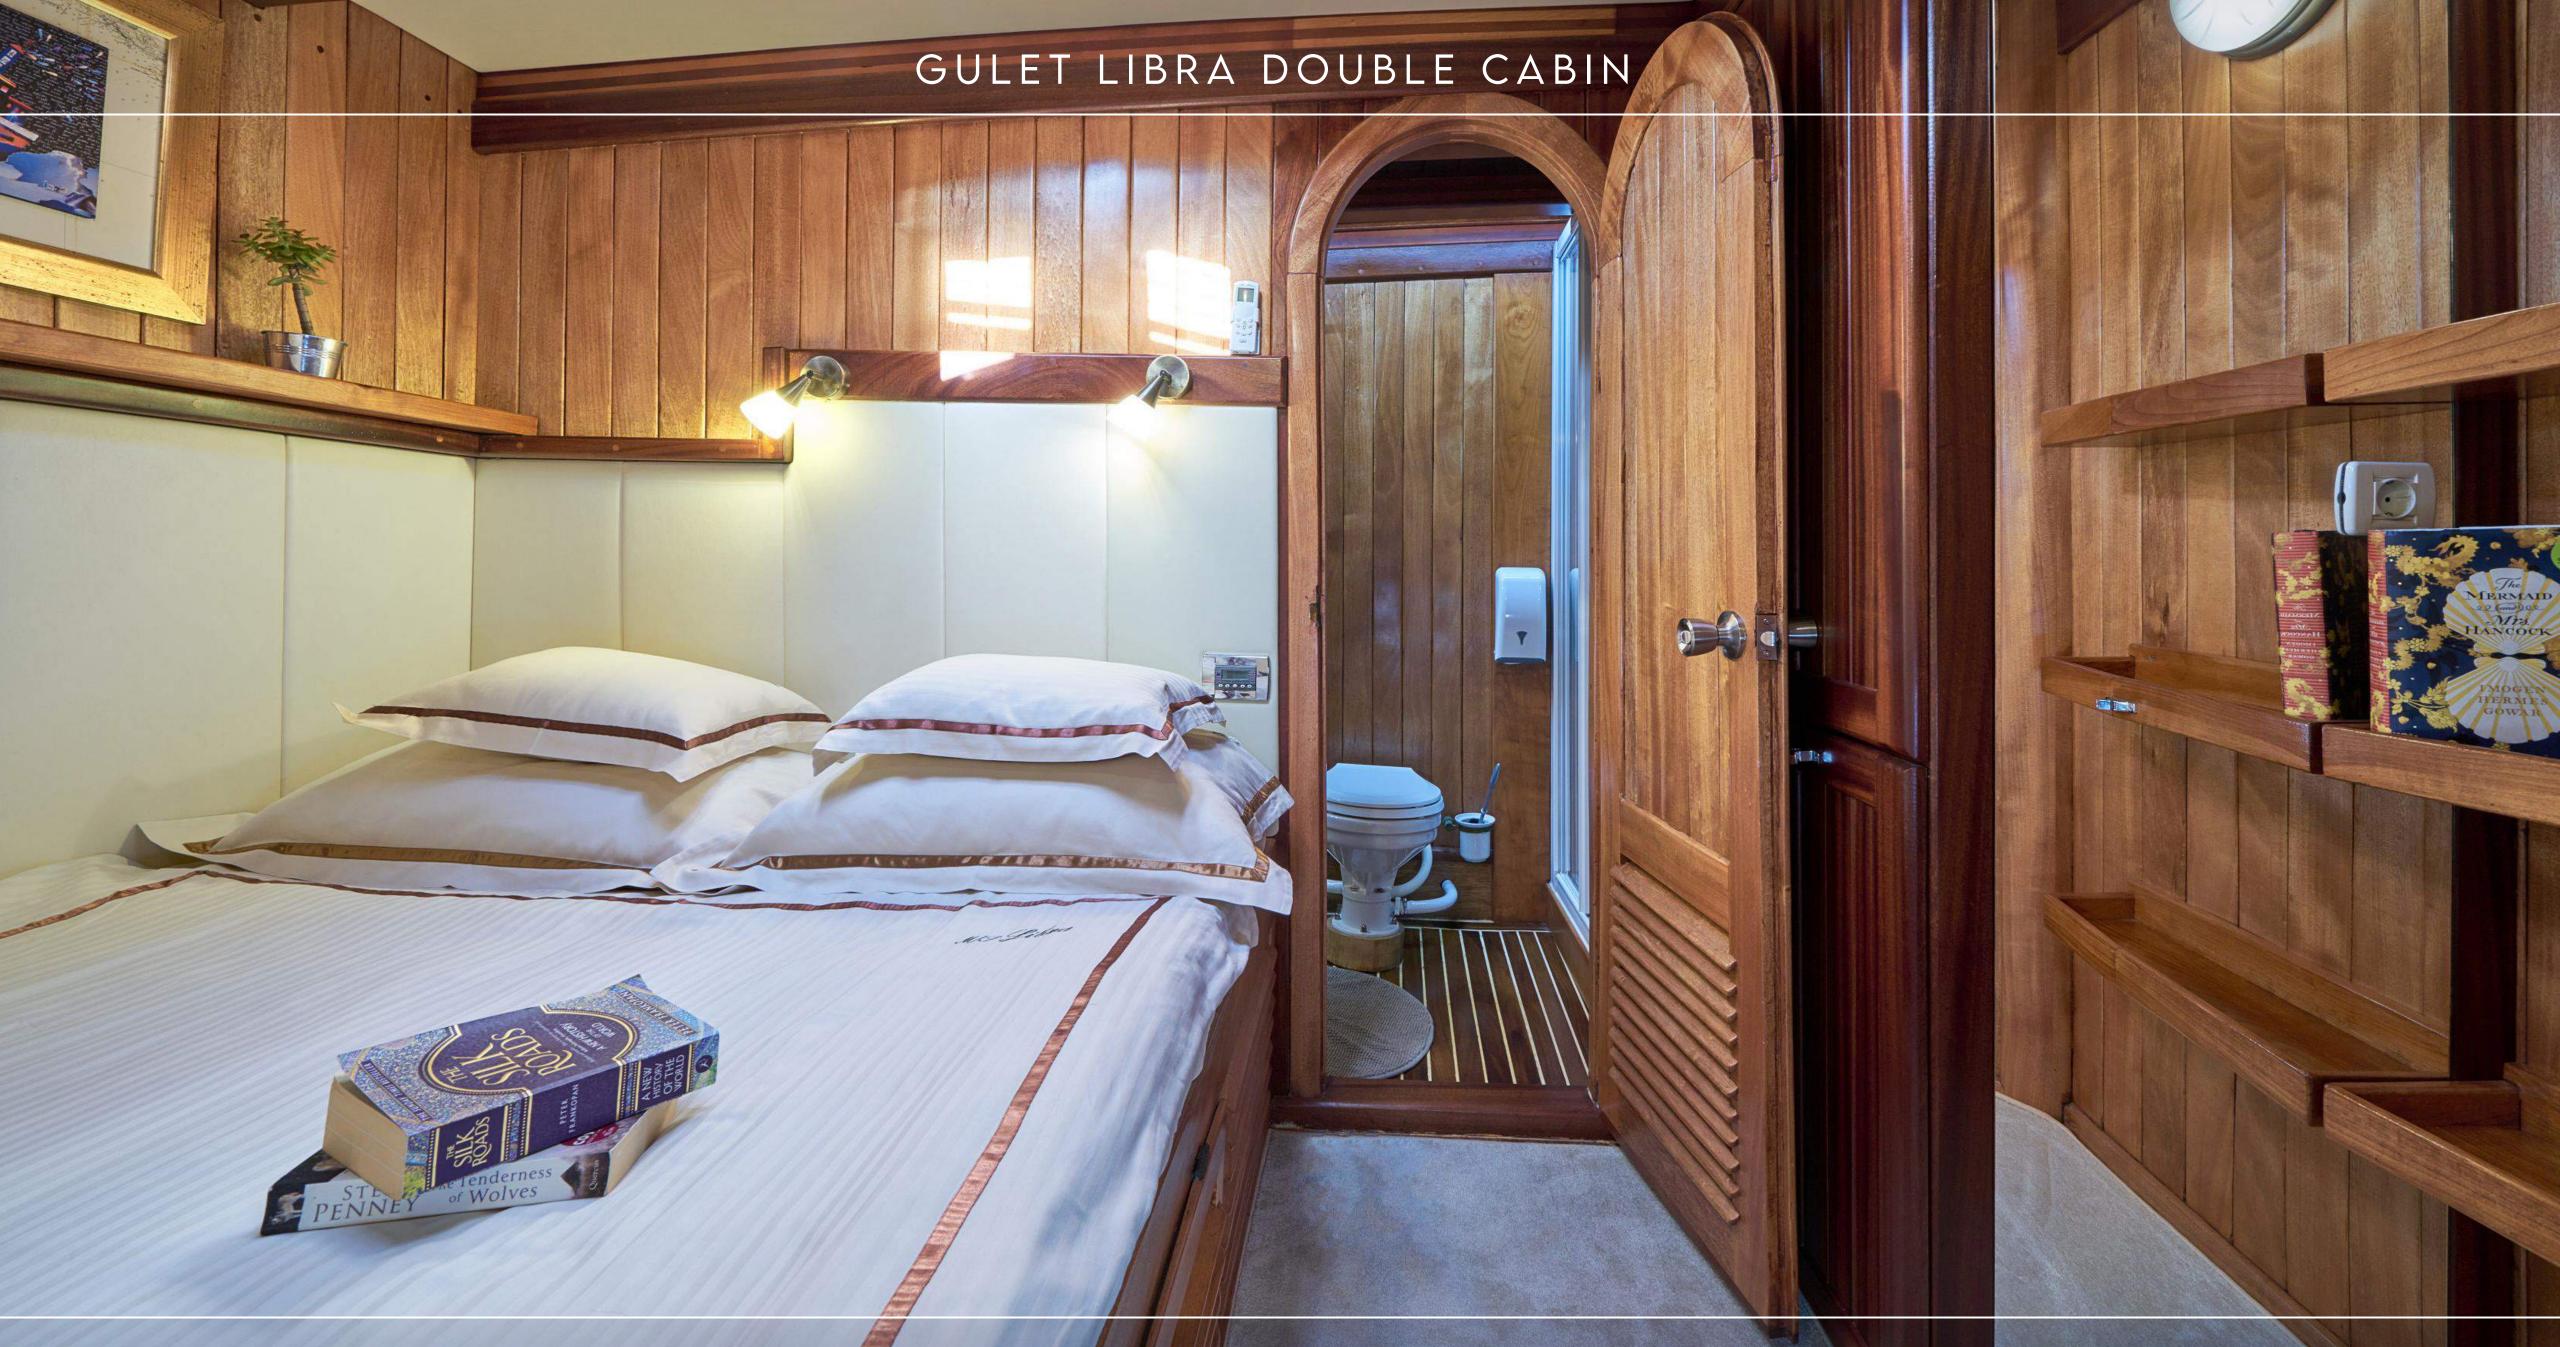

# **OVERVIEW**

Libra's unobtrusive luxury creates a homey atmosphere and will make you feel welcome and comfortable from the very first minute you step on board. Libra stands out from the gulet offer in the Adriatic for her beautiful and spacious mid-area where the lounge set is placed. A comfortable seating area and elevated area with a couple of daybeds so you can catch some rays in peace before simply siding into the sea using one of the stairs on both sides of the yacht when you need to cool down. This mid-area in addition to the sunbathing area at the front and all fresco dining area on the aft makes Libra's outside deck space completely approachable for the clients, there is no part of the deck that is not used for relaxation and enjoyment, which is one of the main reasons for her outstanding charter accomplishments. Libra can accommodate up to twelve guests in six elegant cabins, including two master cabins with a separate entrance on the bow. Her local, long-standing crew will ensure you get the maximum out of your cruise, thanks to their unrivaled service.

### **KEY FEATURES**

- Libra stands out from gulet offer with her elegant and romantic outside appearance emphasized by beautifully varnished wood and spacious mid-area where the lounge set is placed.
- Accommodation for up to 12 guests is provided in 6 air-conditioned, en-suite cabins with opening portholes allowing fresh air and natural light.
- Spacious deck area, an elevated sunbathing area with adjustable sun pads and mattresses, and a lovely dining area located on the aft deck, easily shaded when needed.
- A good assortment of recreational equipment and water toys on board.
- A professional crew with an excellent reputation committed to the guests' safety, comfort, and care.