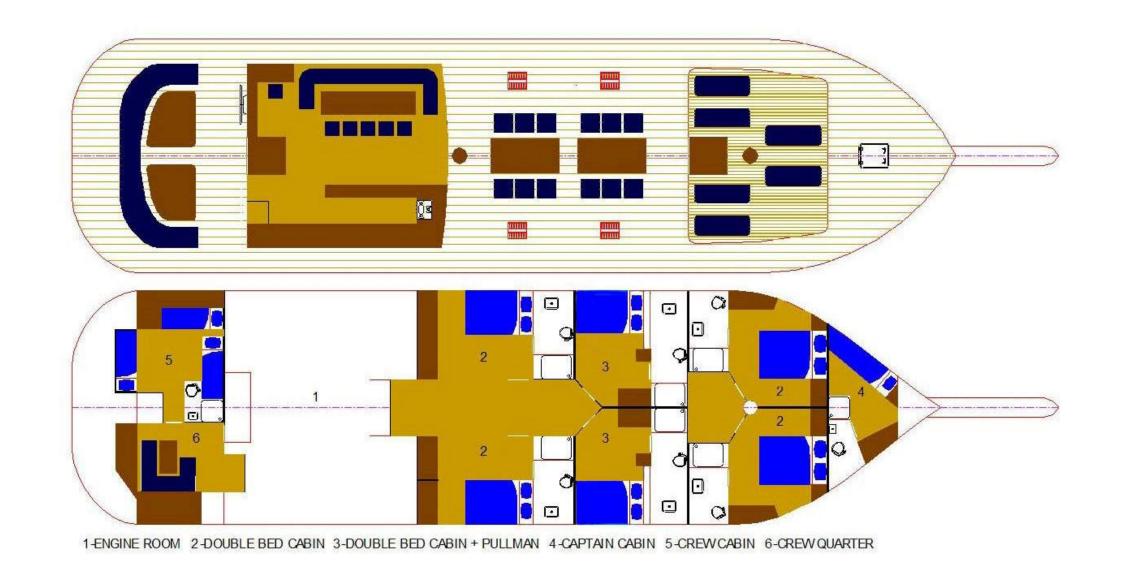

## ACCOMMODATION

Number of guests

Number of cabins

Master Cabins

Double Cabins