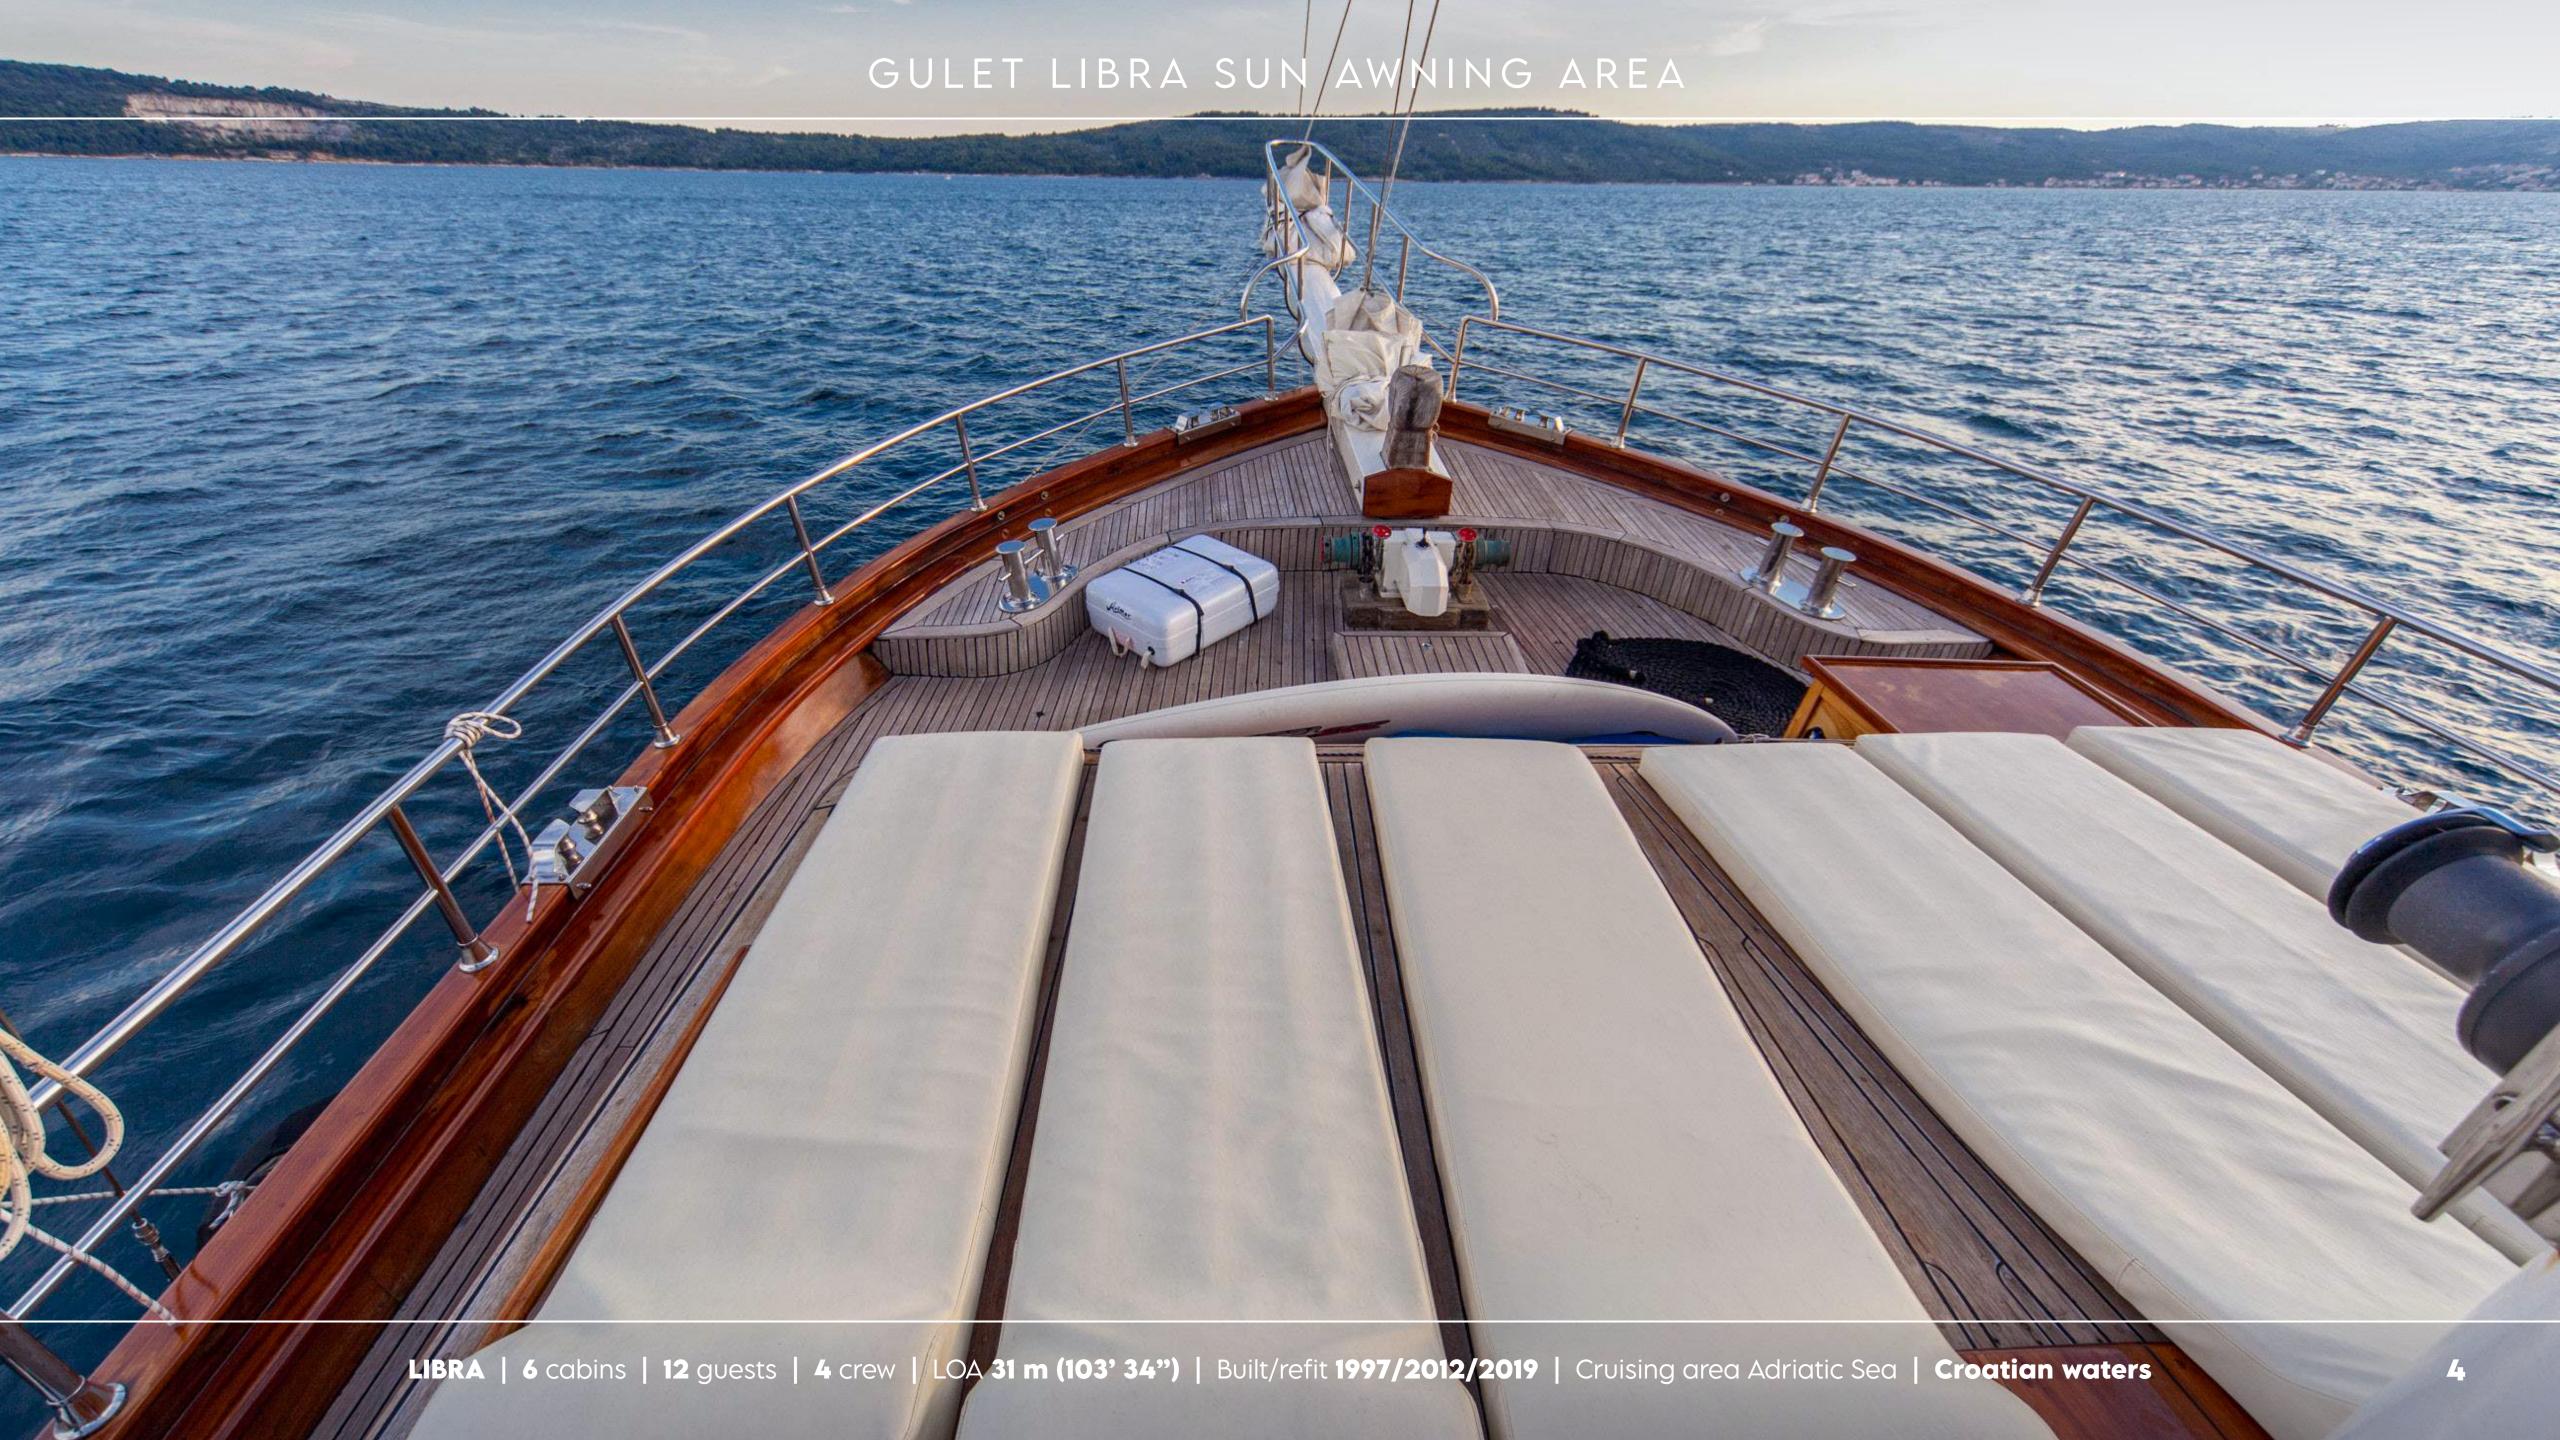

# **OVERVIEW**

Libra's unobtrusive luxury creates a homey atmosphere and will make you feel welcome and comfortable from the very first minute you step on board. Libra stands out from the gulet offer in the Adriatic for her beautiful and spacious mid-area where the lounge set is placed. A comfortable seating area and elevated area with a couple of daybeds so you can catch some rays in peace before simply siding into the sea using one of the stairs on both sides of the yacht when you need to cool down. This mid-area in addition to the sunbathing area at the front and all fresco dining area on the aft makes Libra's outside deck space completely approachable for the clients, there is no part of the deck that is not used for relaxation and enjoyment, which is one of the main reasons for her outstanding charter accomplishments. Libra can accommodate up to twelve guests in six elegant cabins, including two master cabins with a separate entrance on the bow. Her local, long-standing crew will ensure you get the maximum out of your cruise, thanks to their unrivaled service.

### **AMENITIES**

Shaded midship lounge area, sun awning area with 9 adjustable sunbeds, hardtop on aft, aft dining area closable from all sides, Music & TV, DVD player in salon, Bluetooth connection, iPod/smartphone device hookups, Wi-Fi, Library, Espresso machine, electric scooter x 1, West Marine Folding Bikes x 2, a large selection of board games, yoga mats, basic workout equipment, deck shower, toiletries, hairdryer in each cabin.