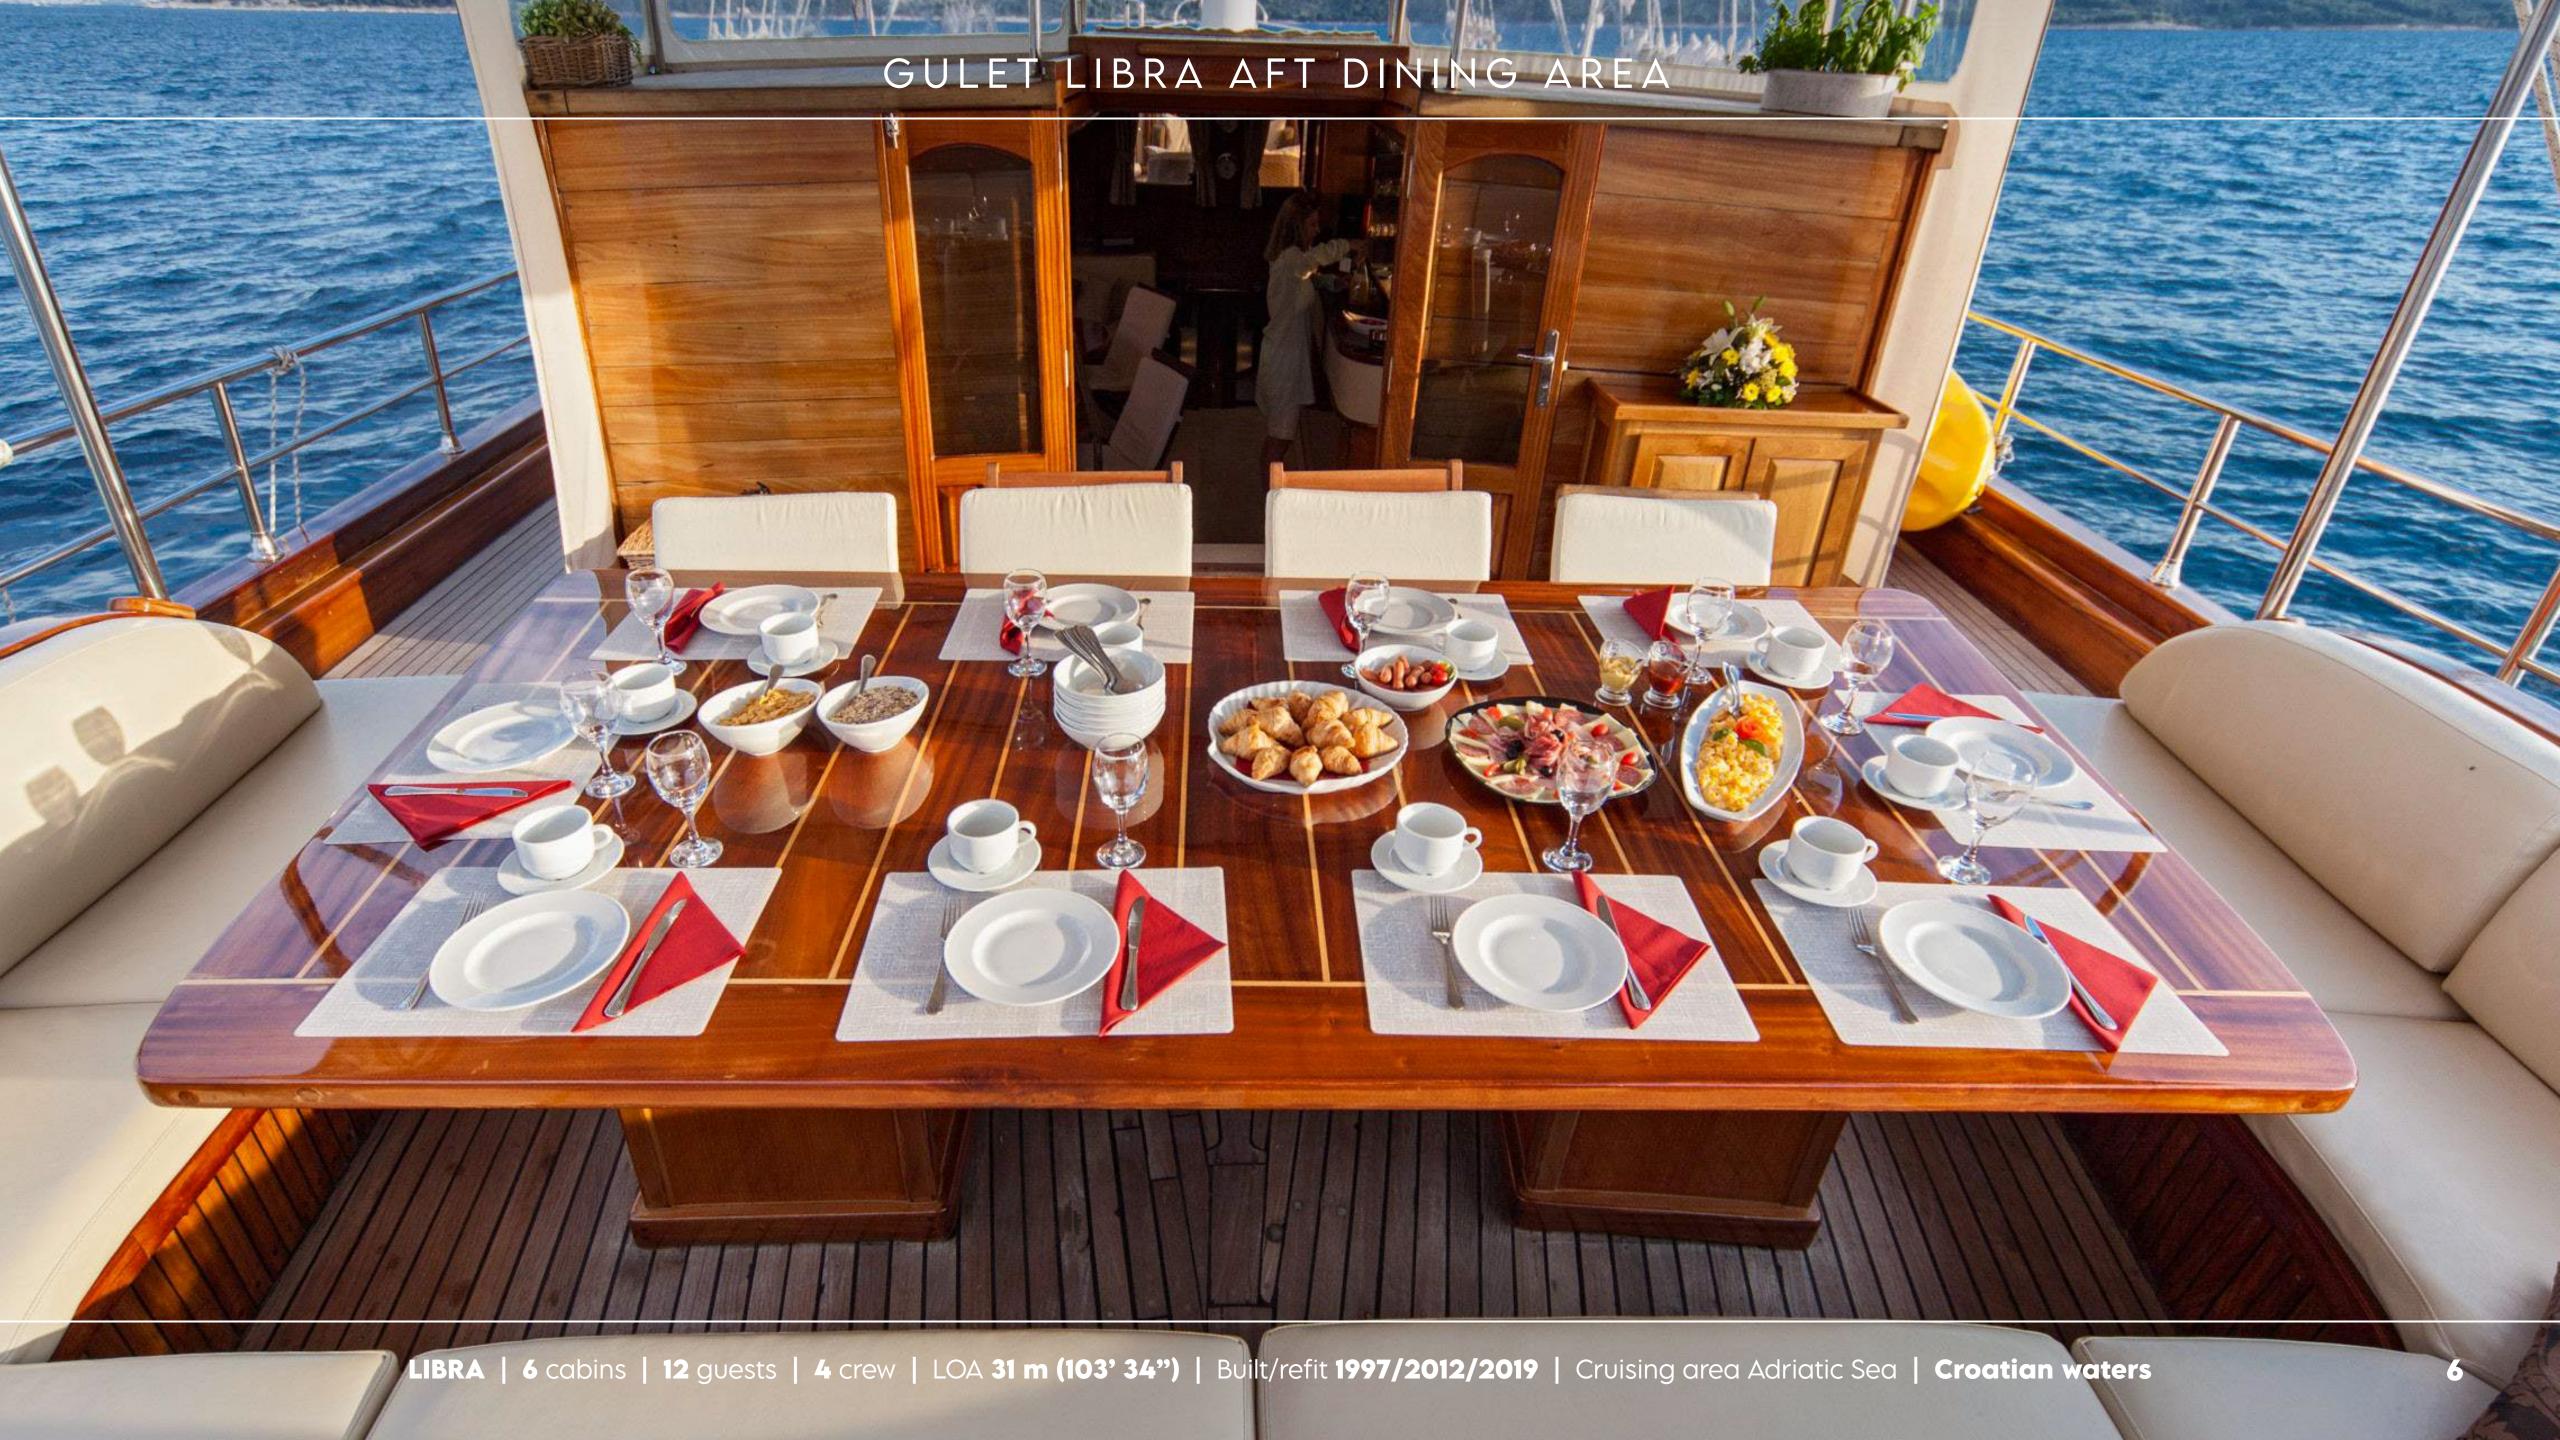

### **KEY FEATURES**

- Libra stands out from gulet offer with her elegant and romantic outside appearance emphasized by beautifully varnished wood and spacious mid-area where the lounge set is placed.
- Accommodation for up to 12 guests is provided in 6 air-conditioned, en-suite cabins with opening portholes allowing fresh air and natural light.
- Spacious deck area, an elevated sunbathing area with adjustable sun pads and mattresses, and a lovely dining area located on the aft deck, easily shaded when needed.
- A good assortment of recreational equipment and water toys on board.
- A professional crew with an excellent reputation committed to the guests' safety, comfort, and care.

### **AMENITIES**

Shaded midship lounge area, sun awning area with 9 adjustable sunbeds, hardtop on aft, aft dining area closable from all sides, Music & TV, DVD player in salon, Bluetooth connection, iPod/smartphone device hookups, Wi-Fi, Library, Espresso machine, electric scooter x 1, West Marine Folding Bikes x 2, a large selection of board games, yoga mats, basic workout equipment, deck shower, toiletries, hairdryer in each cabin.