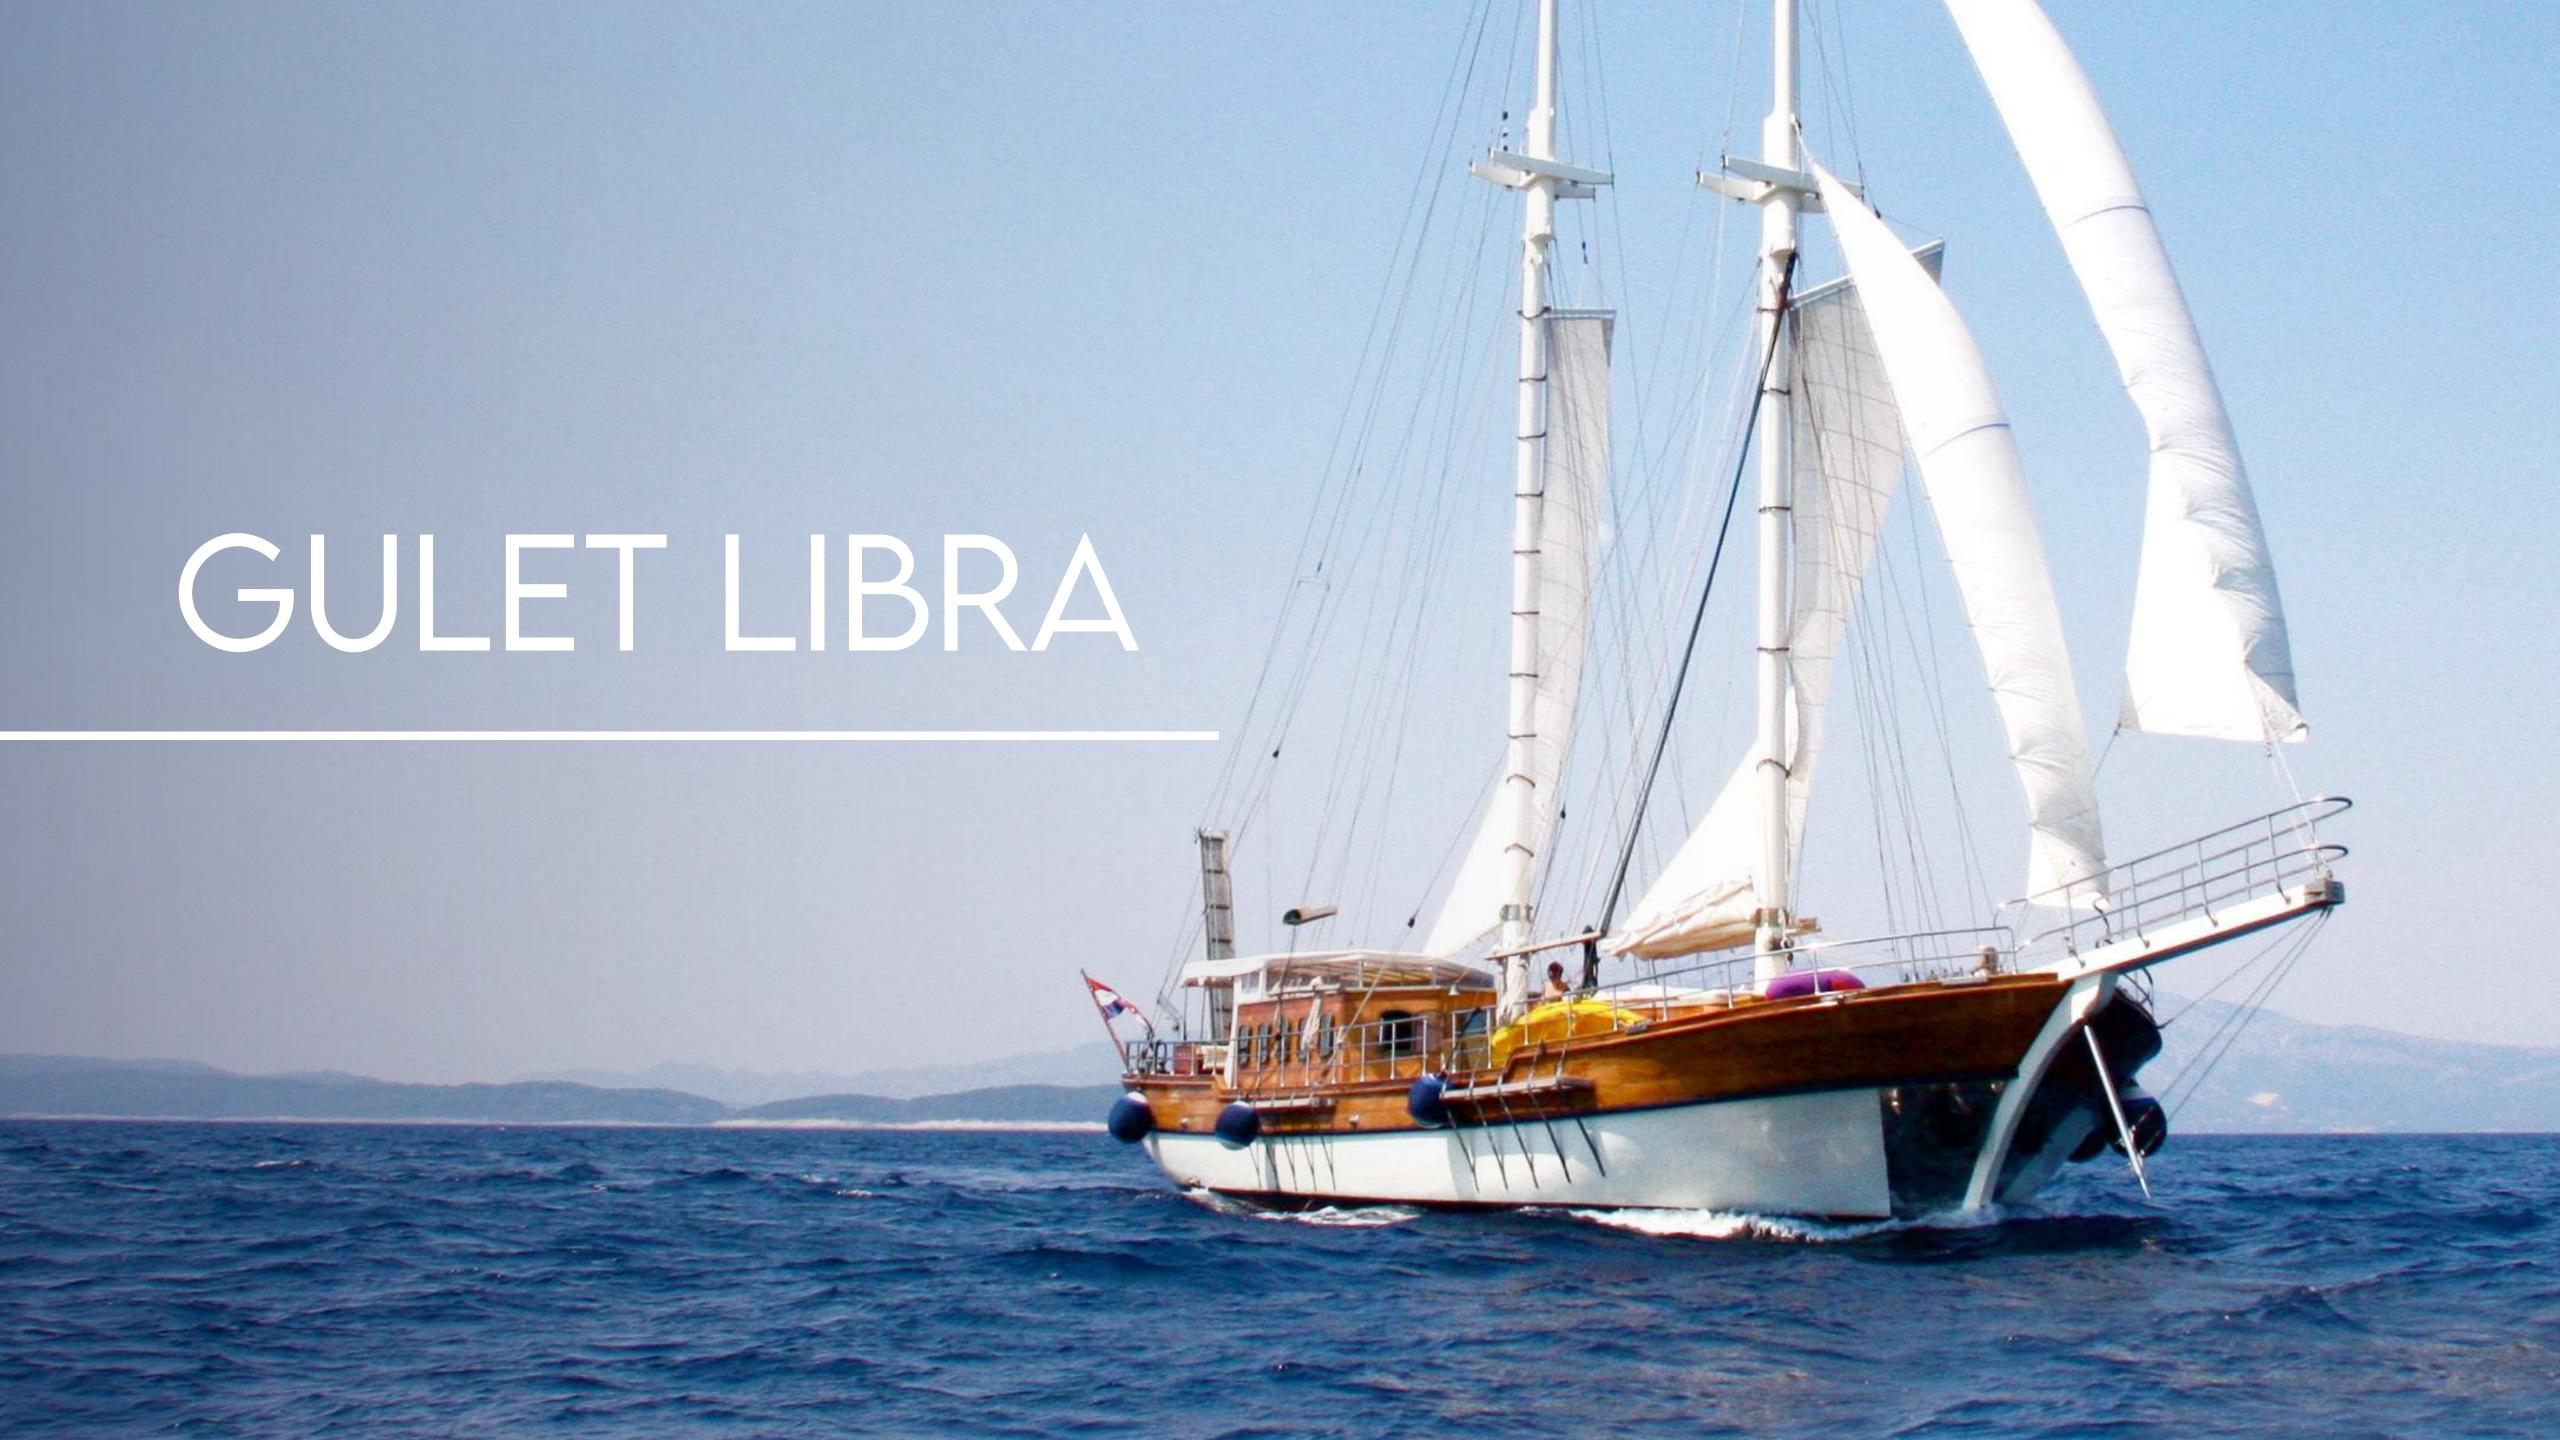

# **OVERVIEW**

Libra's unobtrusive luxury creates a homey atmosphere and will make you feel welcome and comfortable from the very first minute you step on board. Libra stands out from the gulet offer in the Adriatic for her beautiful and spacious mid-area where the lounge set is placed. A comfortable seating area and elevated area with a couple of daybeds so you can catch some rays in peace before simply siding into the sea using one of the stairs on both sides of the yacht when you need to cool down. This mid-area in addition to the sunbathing area at the front and all fresco dining area on the aft makes Libra's outside deck space completely approachable for the clients, there is no part of the deck that is not used for relaxation and enjoyment, which is one of the main reasons for her outstanding charter accomplishments. Libra can accommodate up to twelve guests in six elegant cabins, including two master cabins with a separate entrance on the bow. Her local, long-standing crew will ensure you get the maximum out of your cruise, thanks to their unrivaled service.