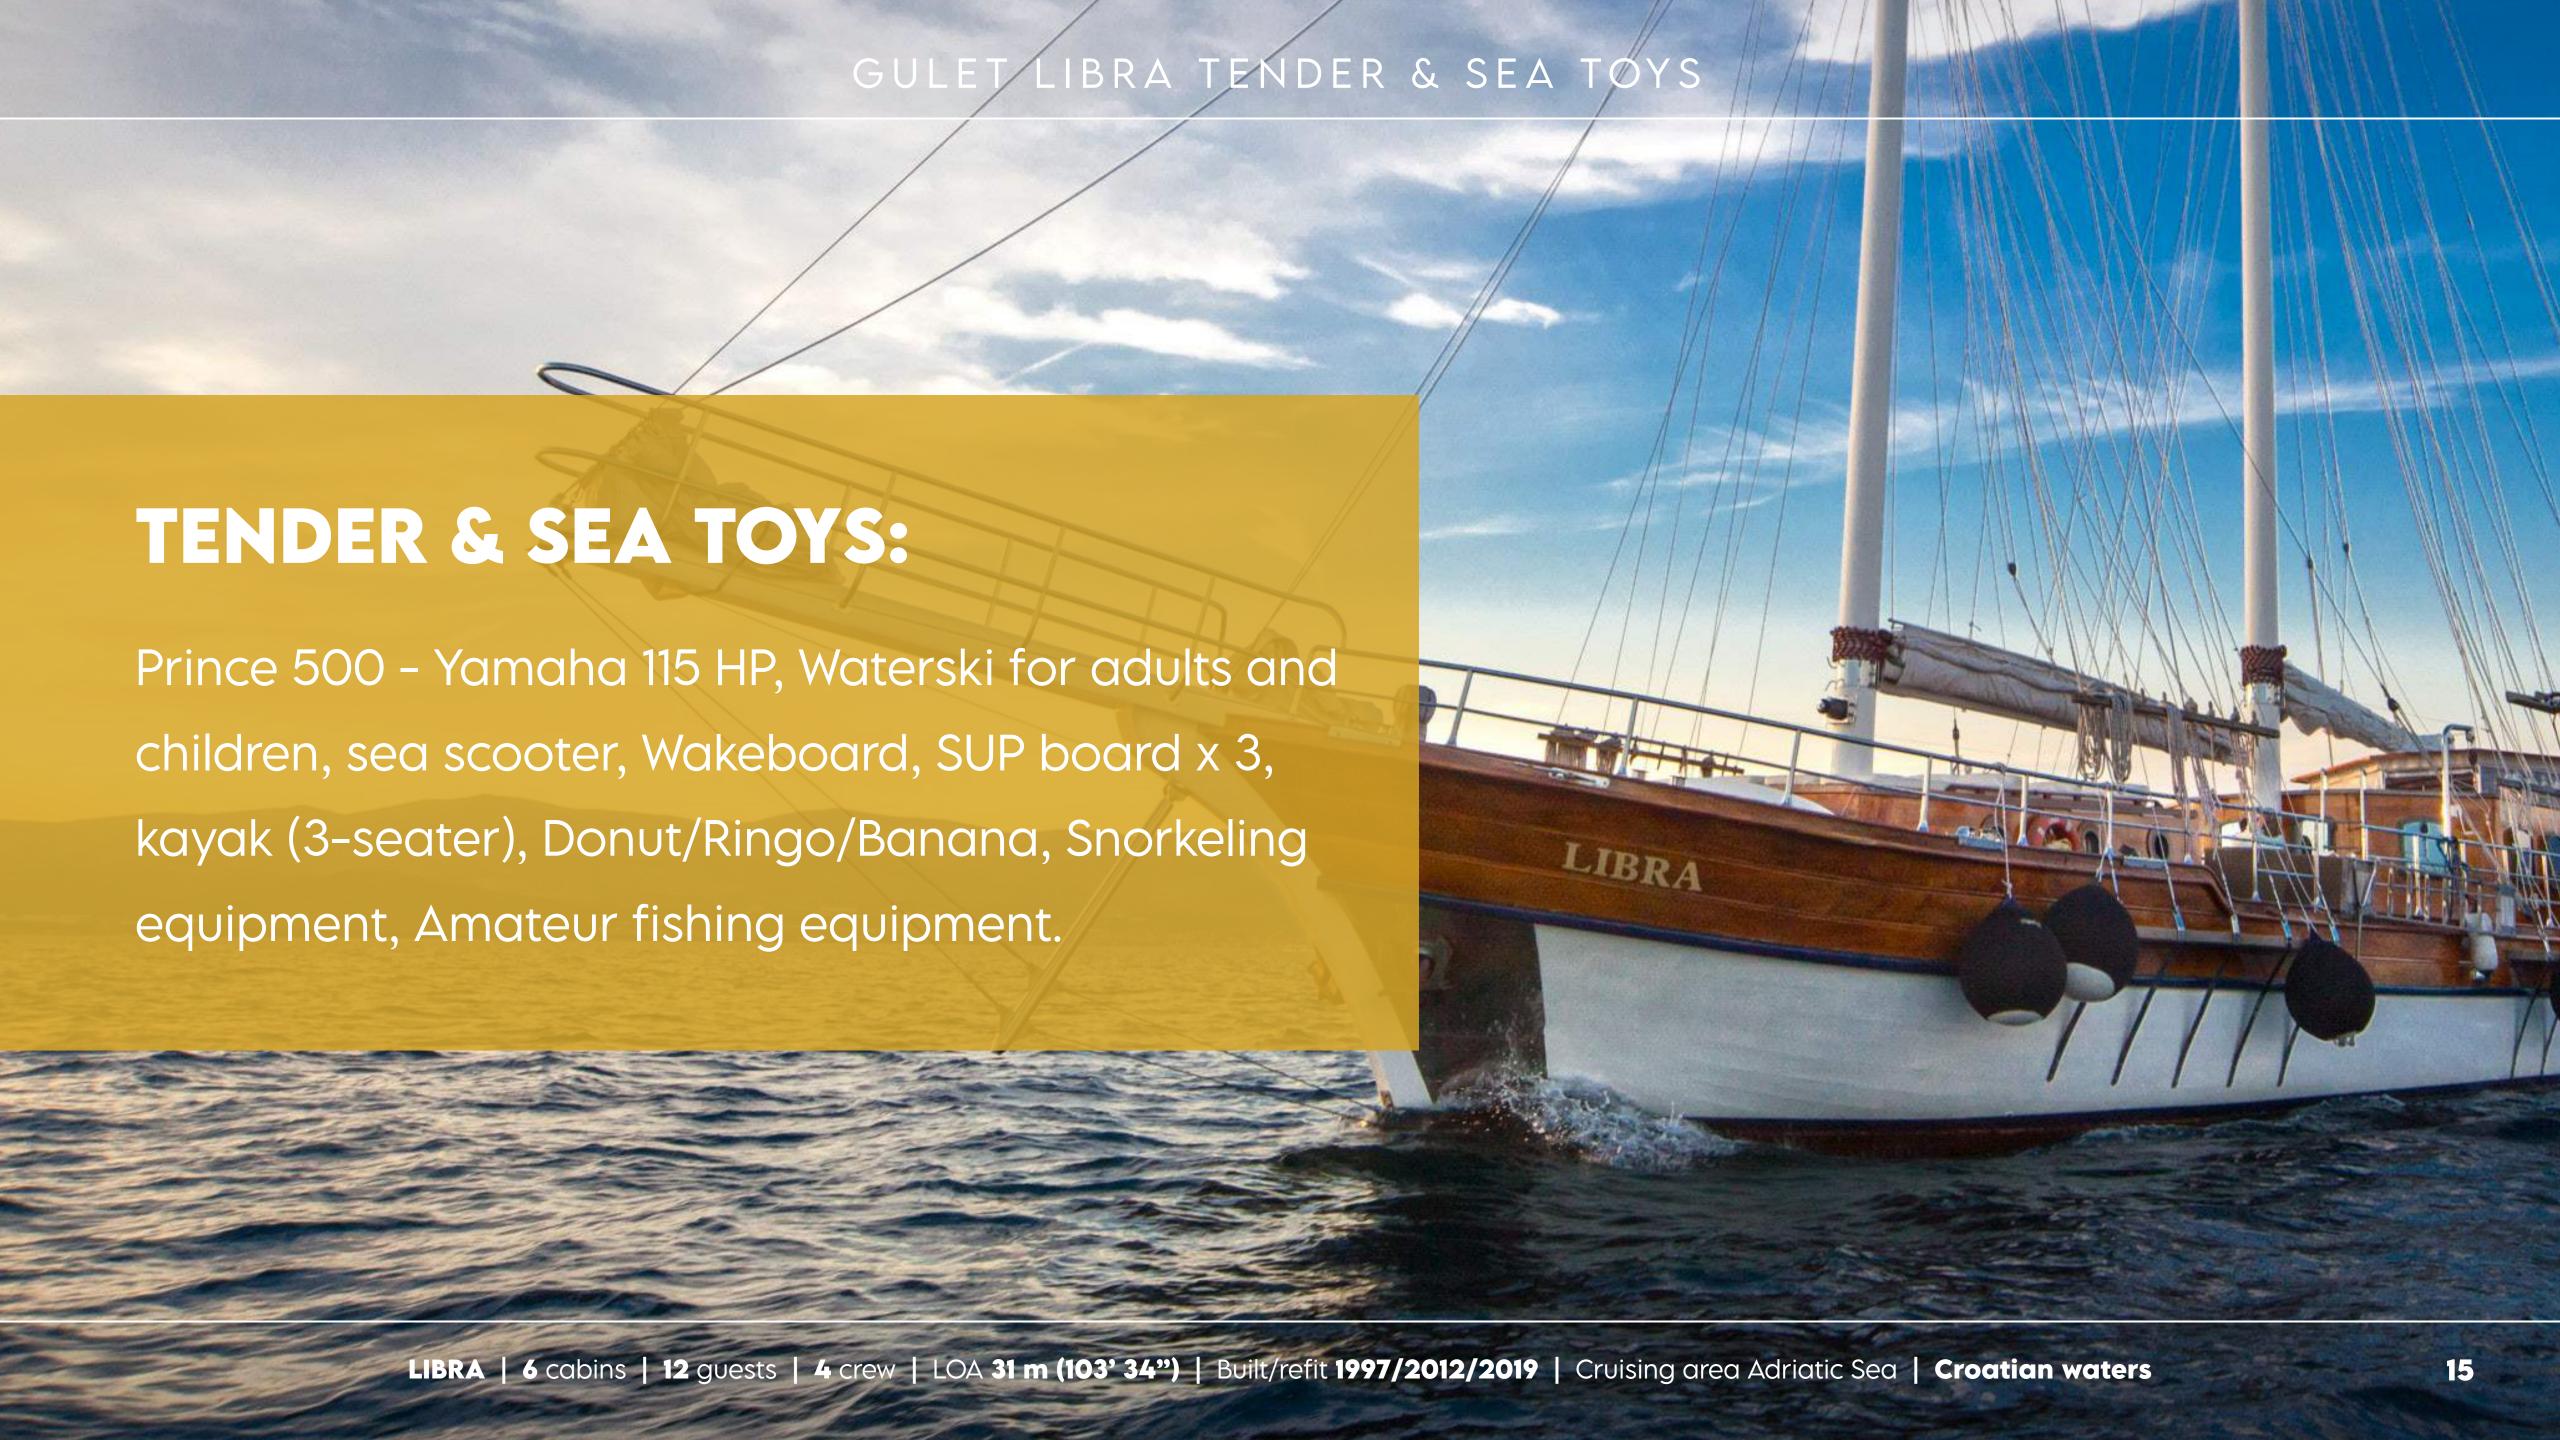

### **AMENITIES**

Shaded midship lounge area, sun awning area with 9 adjustable sunbeds, hardtop on aft, aft dining area closable from all sides, Music & TV, DVD player in salon, Bluetooth connection, iPod/smartphone device hookups, Wi-Fi, Library, Espresso machine, electric scooter x 1, West Marine Folding Bikes x 2, a large selection of board games, yoga mats, basic workout equipment, deck shower, toiletries, hairdryer in each cabin.