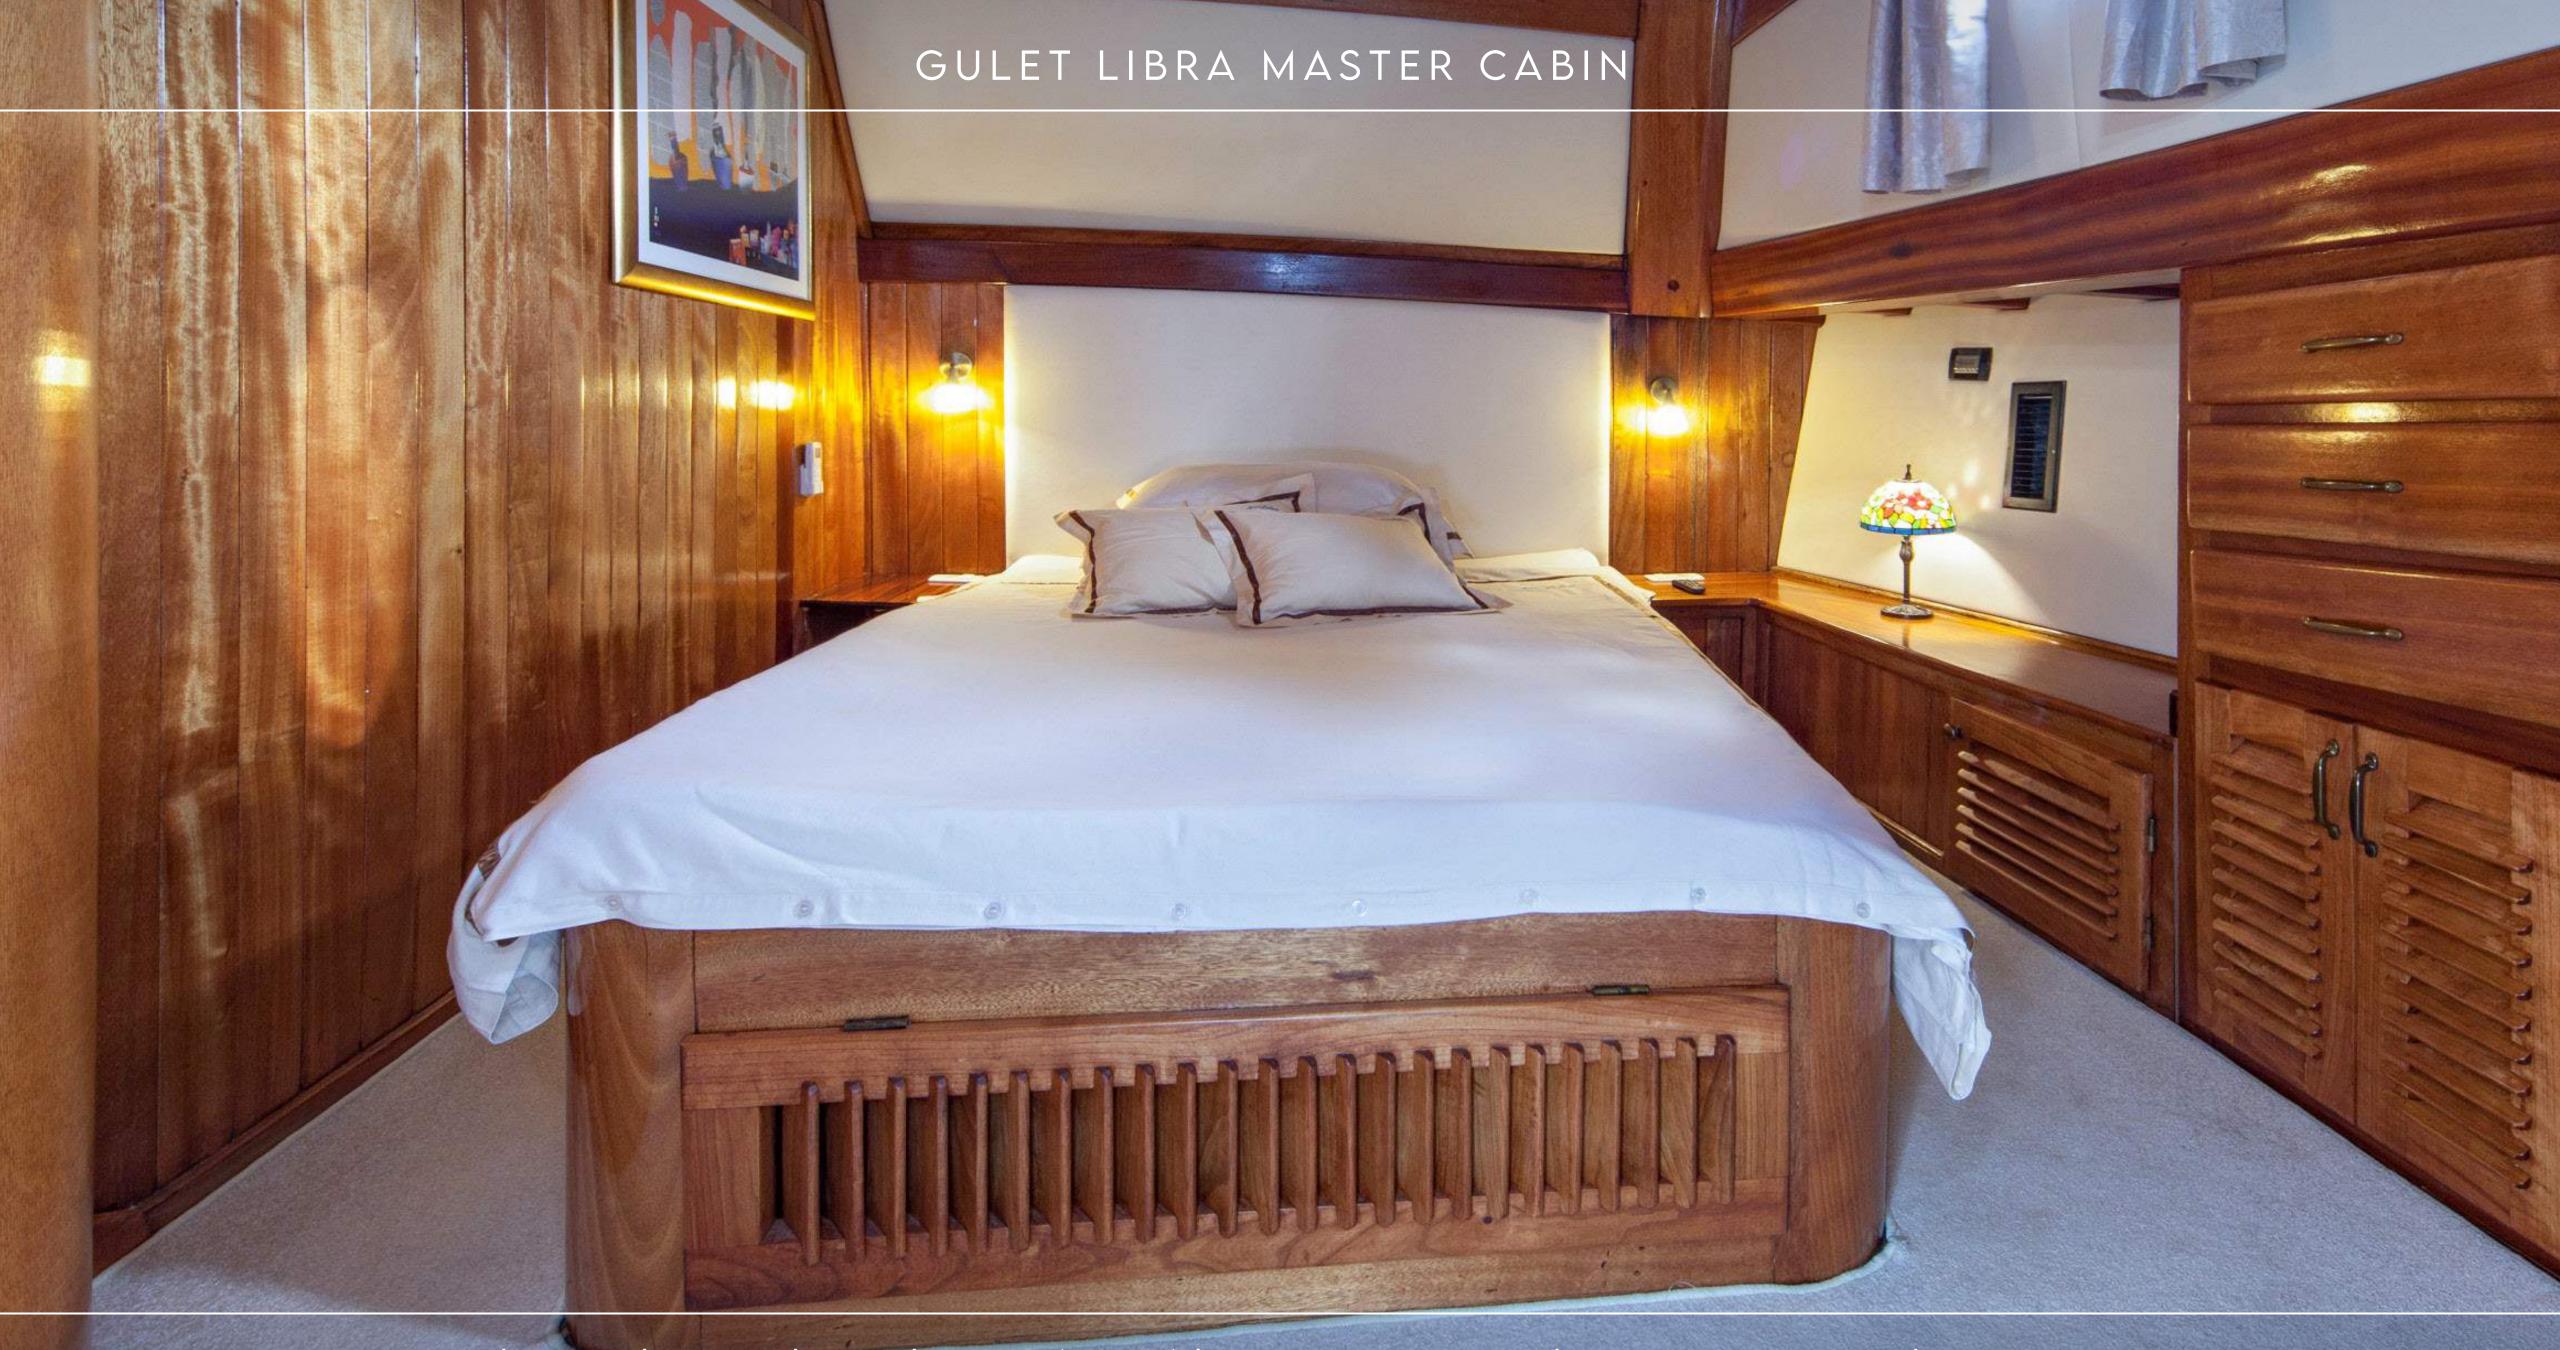

# **OVERVIEW**

Libra's unobtrusive luxury creates a homey atmosphere and will make you feel welcome and comfortable from the very first minute you step on board. Libra stands out from the gulet offer in the Adriatic for her beautiful and spacious mid-area where the lounge set is placed. A comfortable seating area and elevated area with a couple of daybeds so you can catch some rays in peace before simply siding into the sea using one of the stairs on both sides of the yacht when you need to cool down. This mid-area in addition to the sunbathing area at the front and all fresco dining area on the aft makes Libra's outside deck space completely approachable for the clients, there is no part of the deck that is not used for relaxation and enjoyment, which is one of the main reasons for her outstanding charter accomplishments. Libra can accommodate up to twelve guests in six elegant cabins, including two master cabins with a separate entrance on the bow. Her local, long-standing crew will ensure you get the maximum out of your cruise, thanks to their unrivaled service.

### **KEY FEATURES**

- Libra stands out from gulet offer with her elegant and romantic outside appearance emphasized by beautifully varnished wood and spacious mid-area where the lounge set is placed.
- Accommodation for up to 12 guests is provided in 6 air-conditioned, en-suite cabins with opening portholes allowing fresh air and natural light.
- Spacious deck area, an elevated sunbathing area with adjustable sun pads and mattresses, and a lovely dining area located on the aft deck, easily shaded when needed.
- A good assortment of recreational equipment and water toys on board.
- A professional crew with an excellent reputation committed to the guests' safety, comfort, and care.