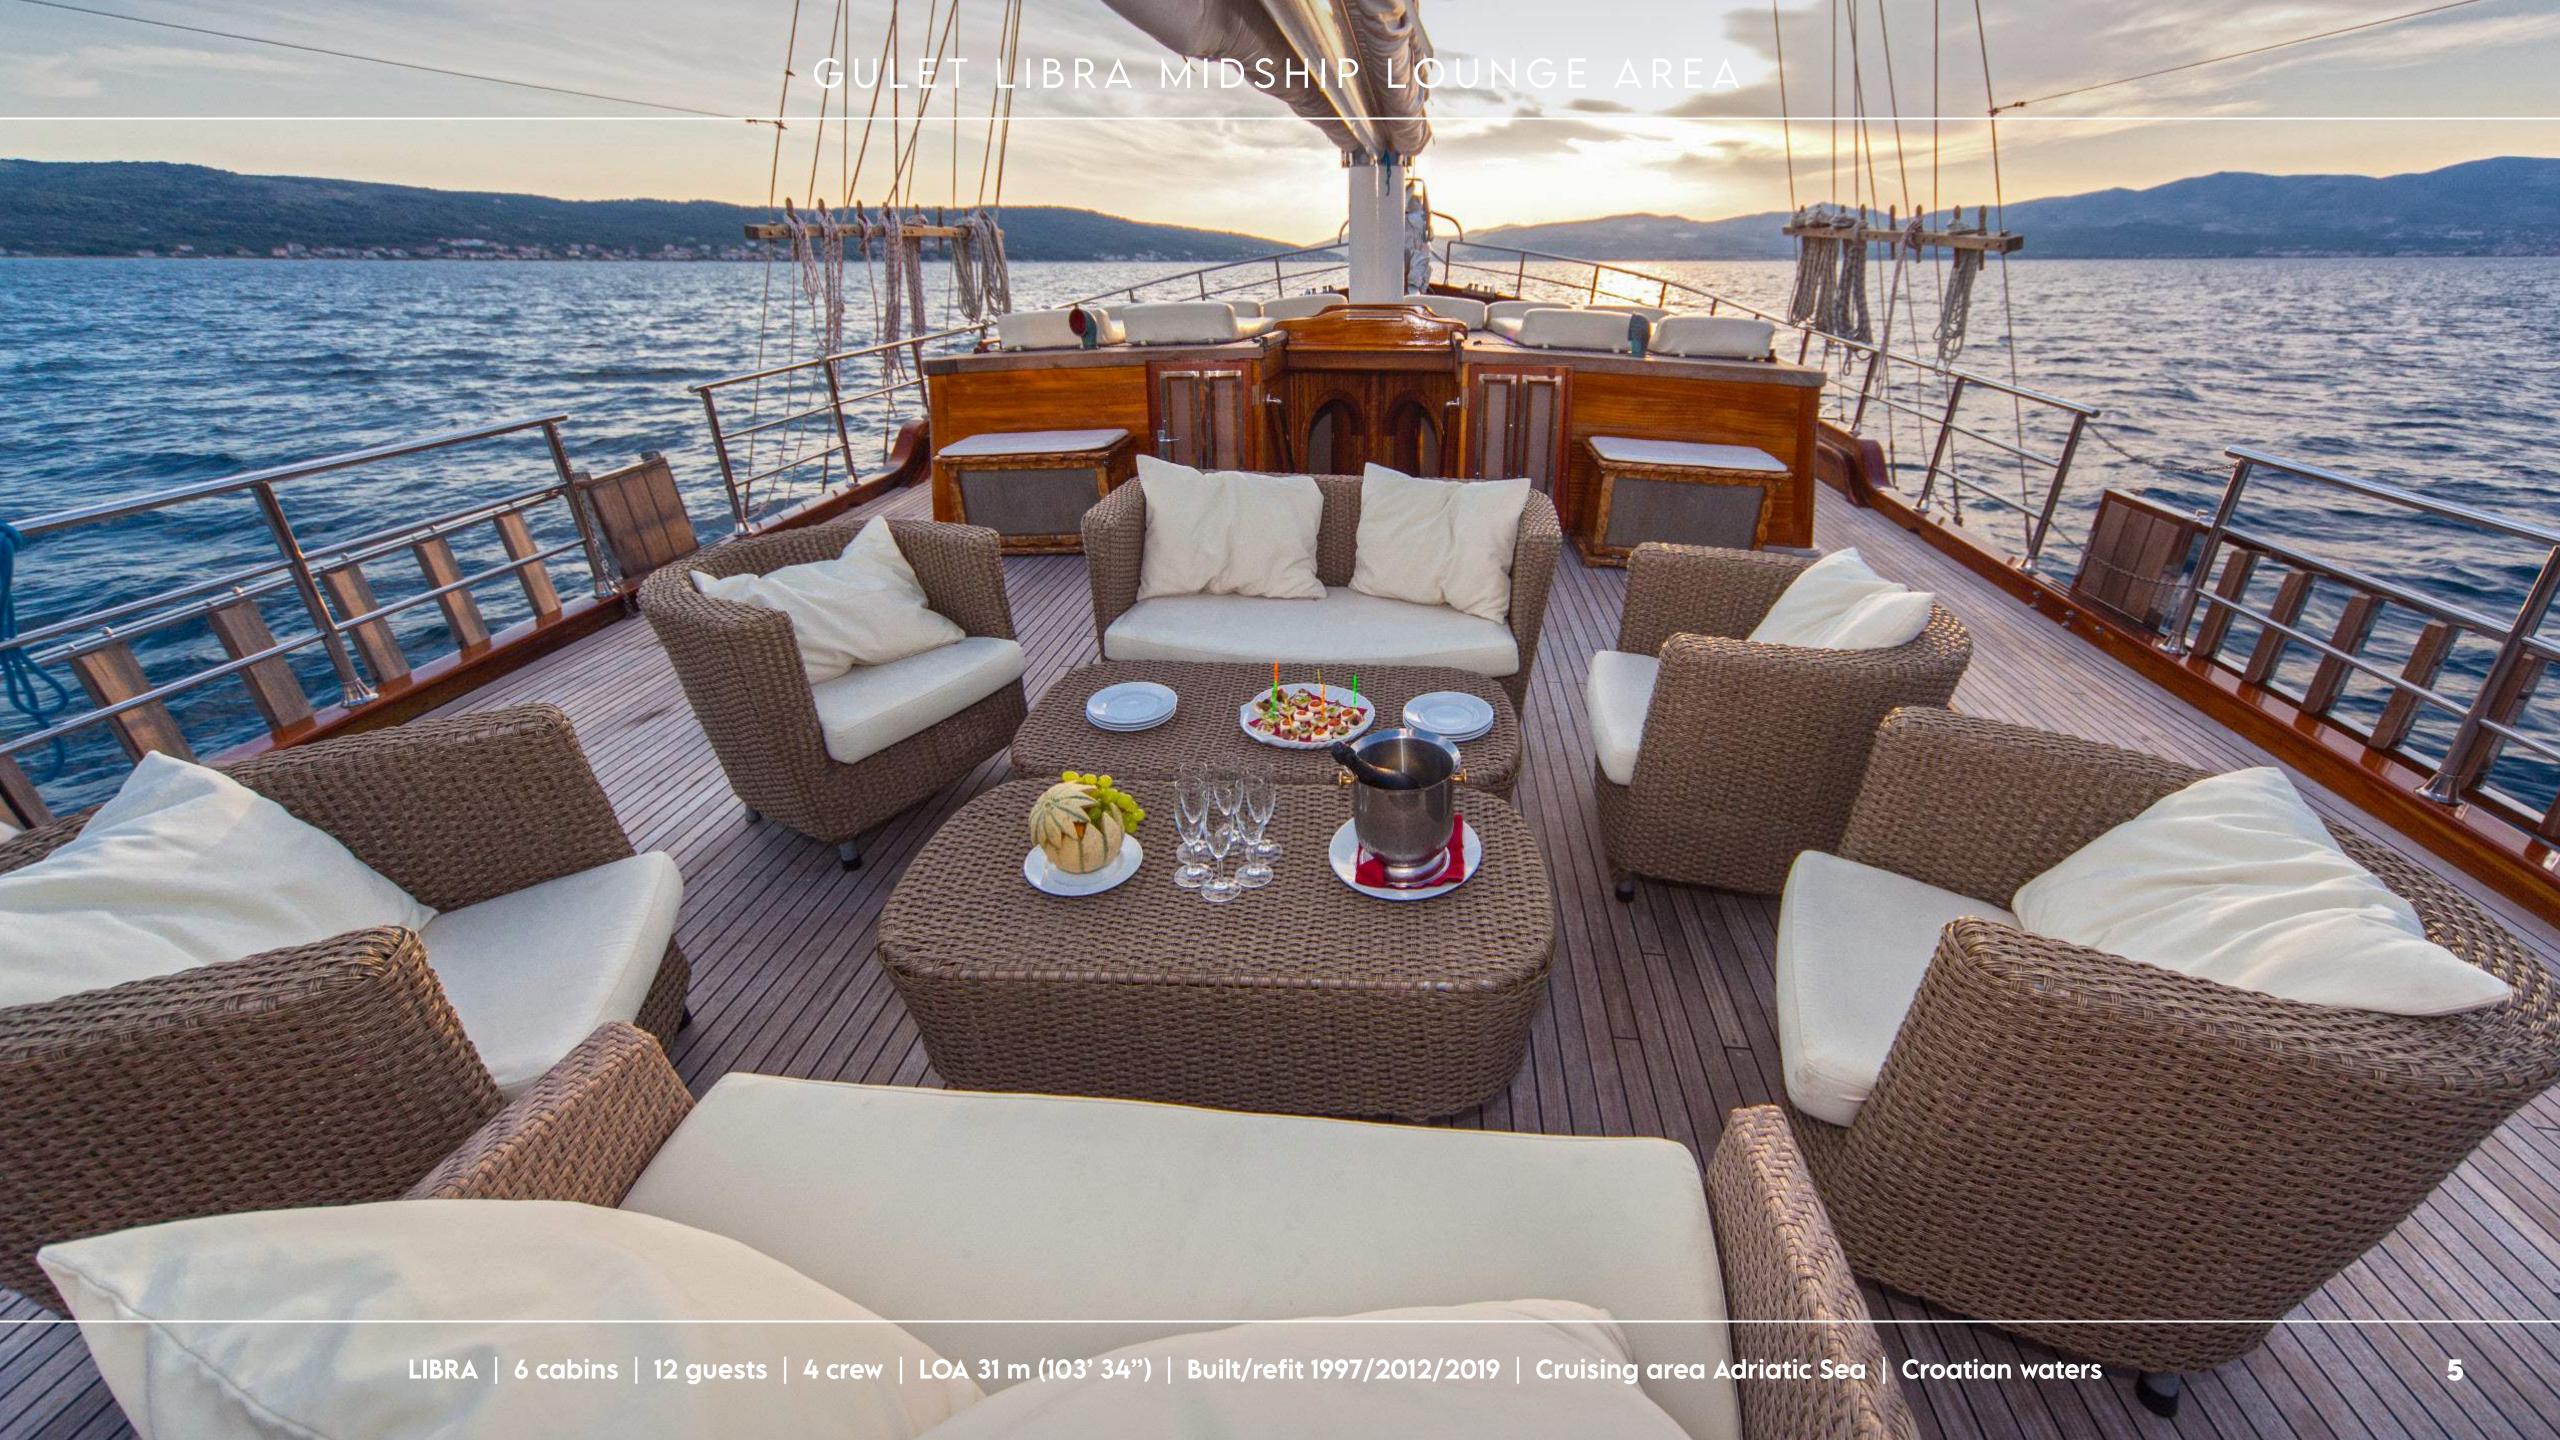

# **OVERVIEW**

Libra's unobtrusive luxury creates a homey atmosphere and will make you feel welcome and comfortable from the very first minute you step on board. Libra stands out from the gulet offer in the Adriatic for her beautiful and spacious mid-area where the lounge set is placed. A comfortable seating area and elevated area with a couple of daybeds so you can catch some rays in peace before simply siding into the sea using one of the stairs on both sides of the yacht when you need to cool down. This mid-area in addition to the sunbathing area at the front and all fresco dining area on the aft makes Libra's outside deck space completely approachable for the clients, there is no part of the deck that is not used for relaxation and enjoyment, which is one of the main reasons for her outstanding charter accomplishments. Libra can accommodate up to twelve guests in six elegant cabins, including two master cabins with a separate entrance on the bow. Her local, long-standing crew will ensure you get the maximum out of your cruise, thanks to their unrivaled service.

### **AMENITIES**

Shaded midship lounge area, sun awning area with 9 adjustable sunbeds, hardtop on aft, aft dining area closable from all sides, Music & TV, DVD player in salon, Bluetooth connection, iPod/smartphone device hookups, Wi-Fi, Library, Espresso machine, electric scooter x 1, West Marine Folding Bikes x 2, a large selection of board games, yoga mats, basic workout equipment, deck shower, toiletries, hairdryer in each cabin.