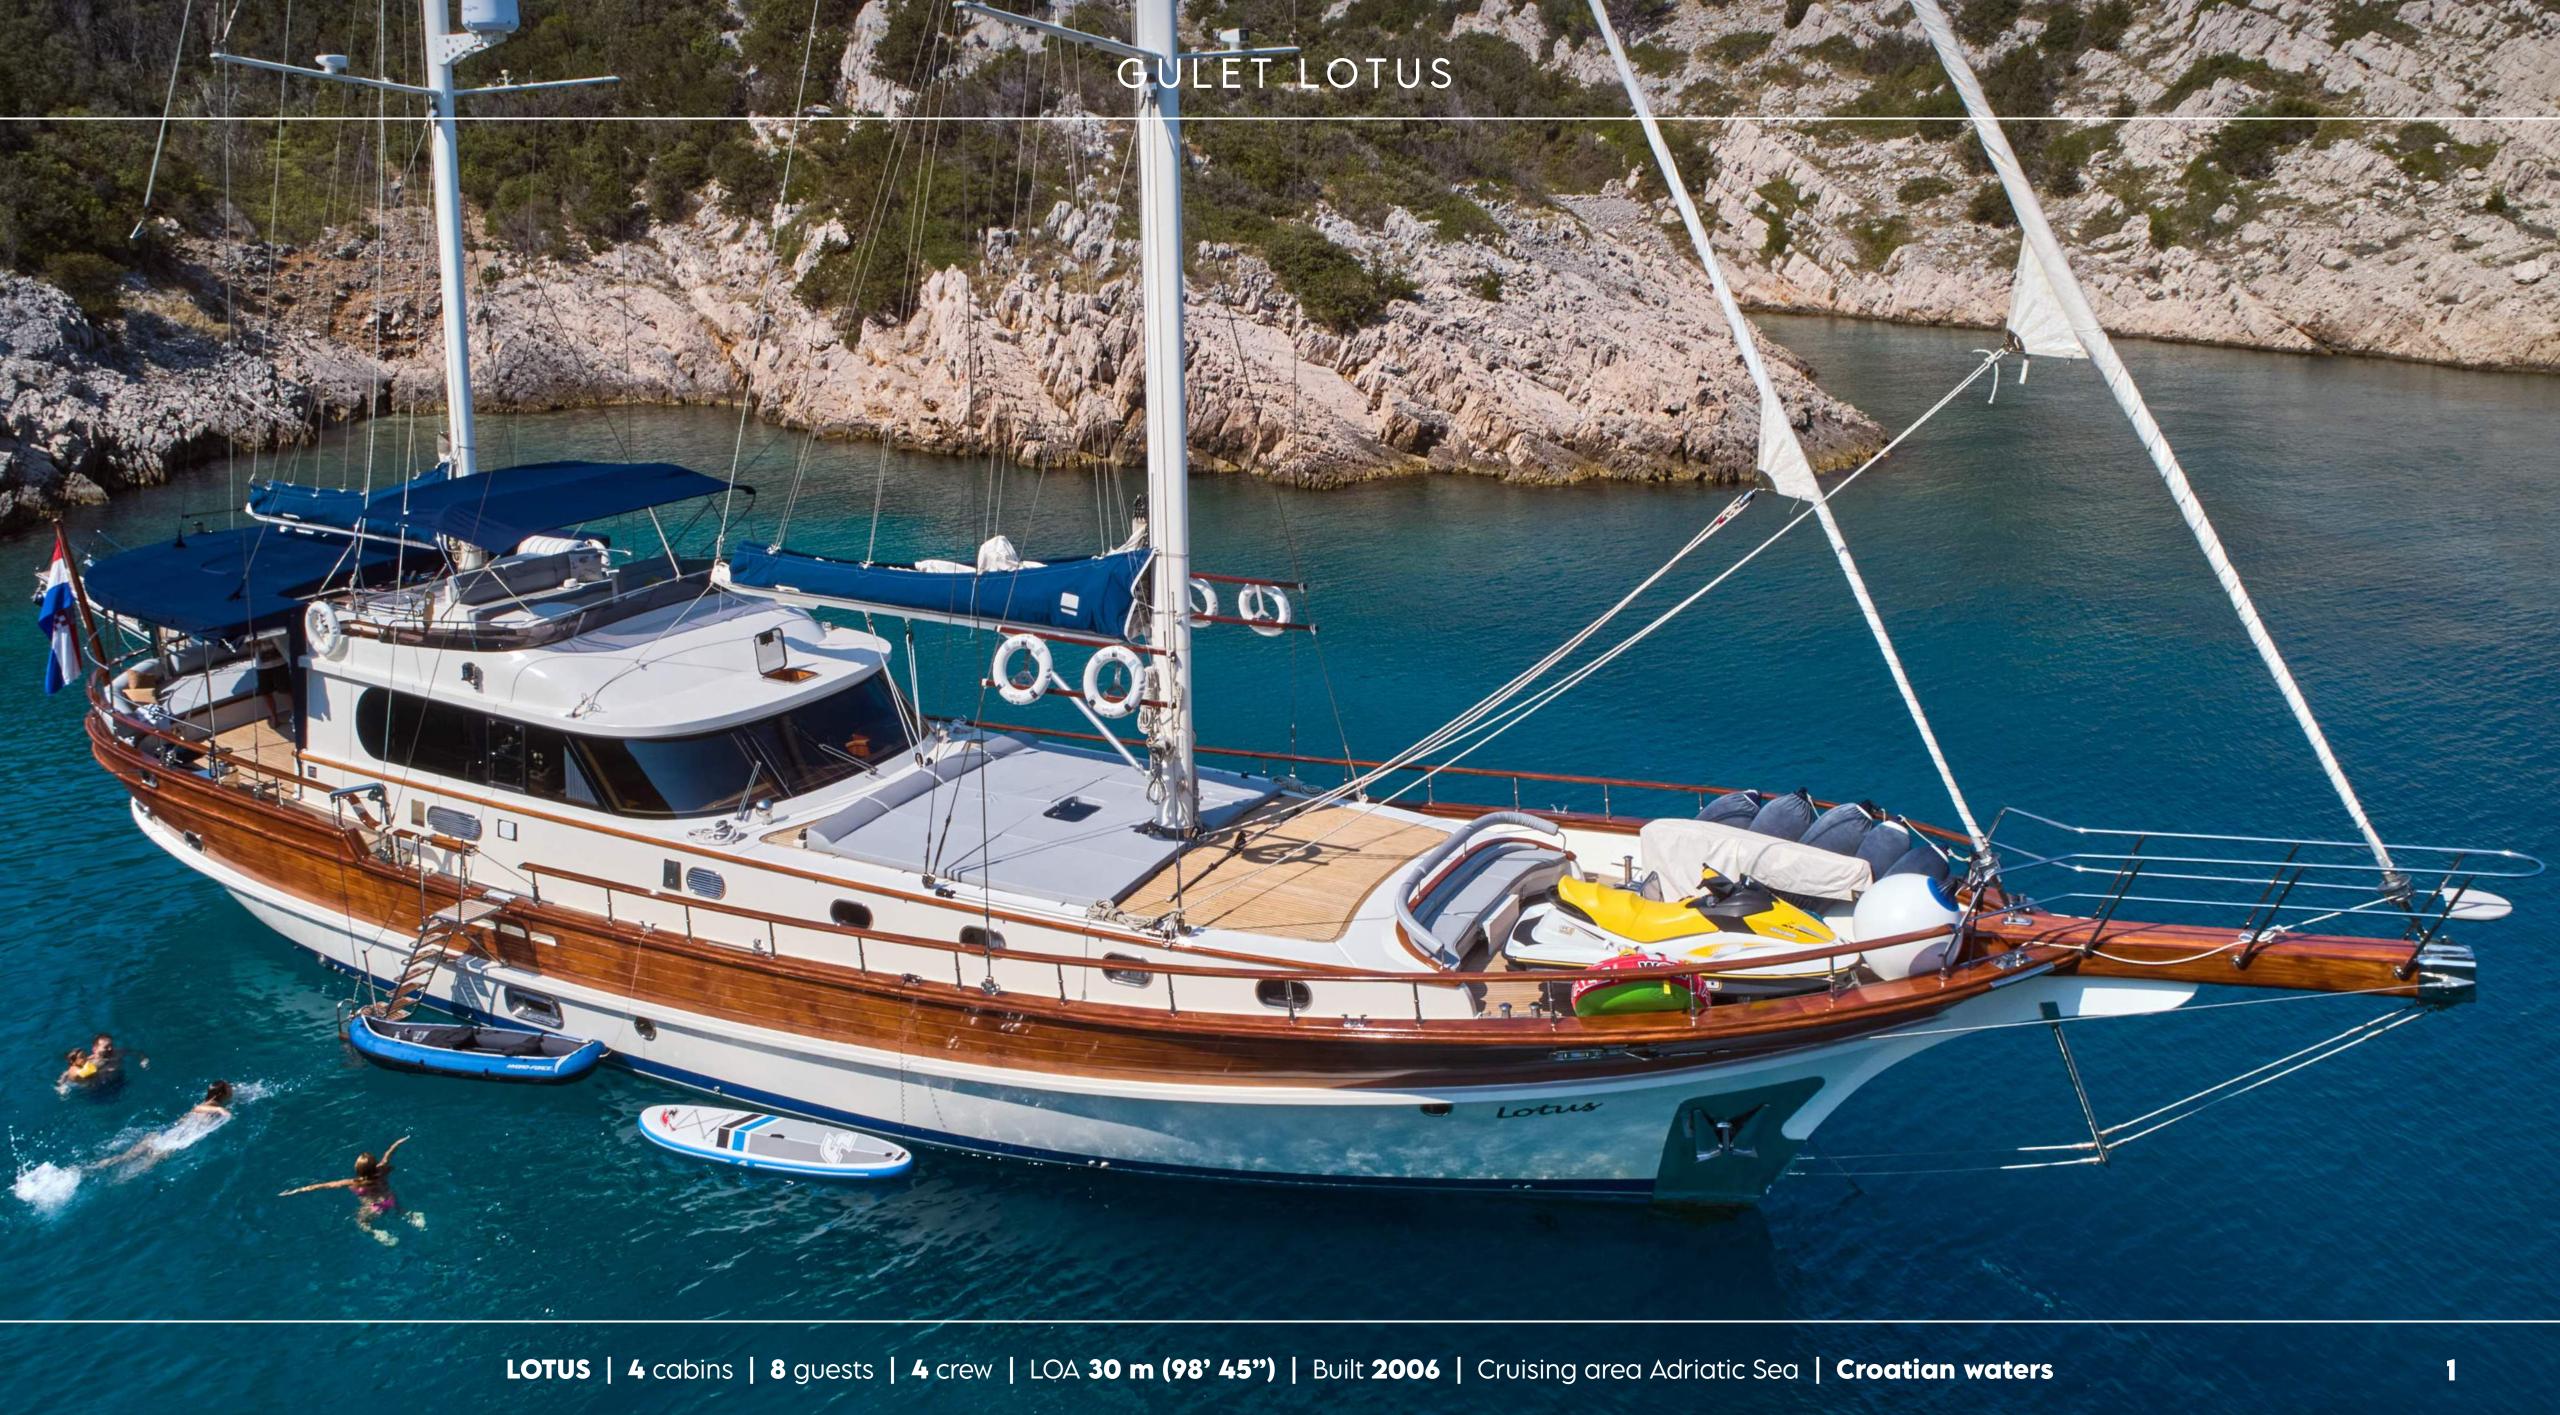

# GULET LOTUS

LOTUS | 4 cabins | 8 guests | 4 crew | LOA 30 m (98' 45") | Built 2006 | Cruising area Adriatic Sea | Croatian waters

- - - - Carto

P -

LOTUS | 4 cabins | 8 guests | 4 crew | LOA 30 m (98' 45") | Built 2006 | Cruising area Adriatic Sea | Croatian waters