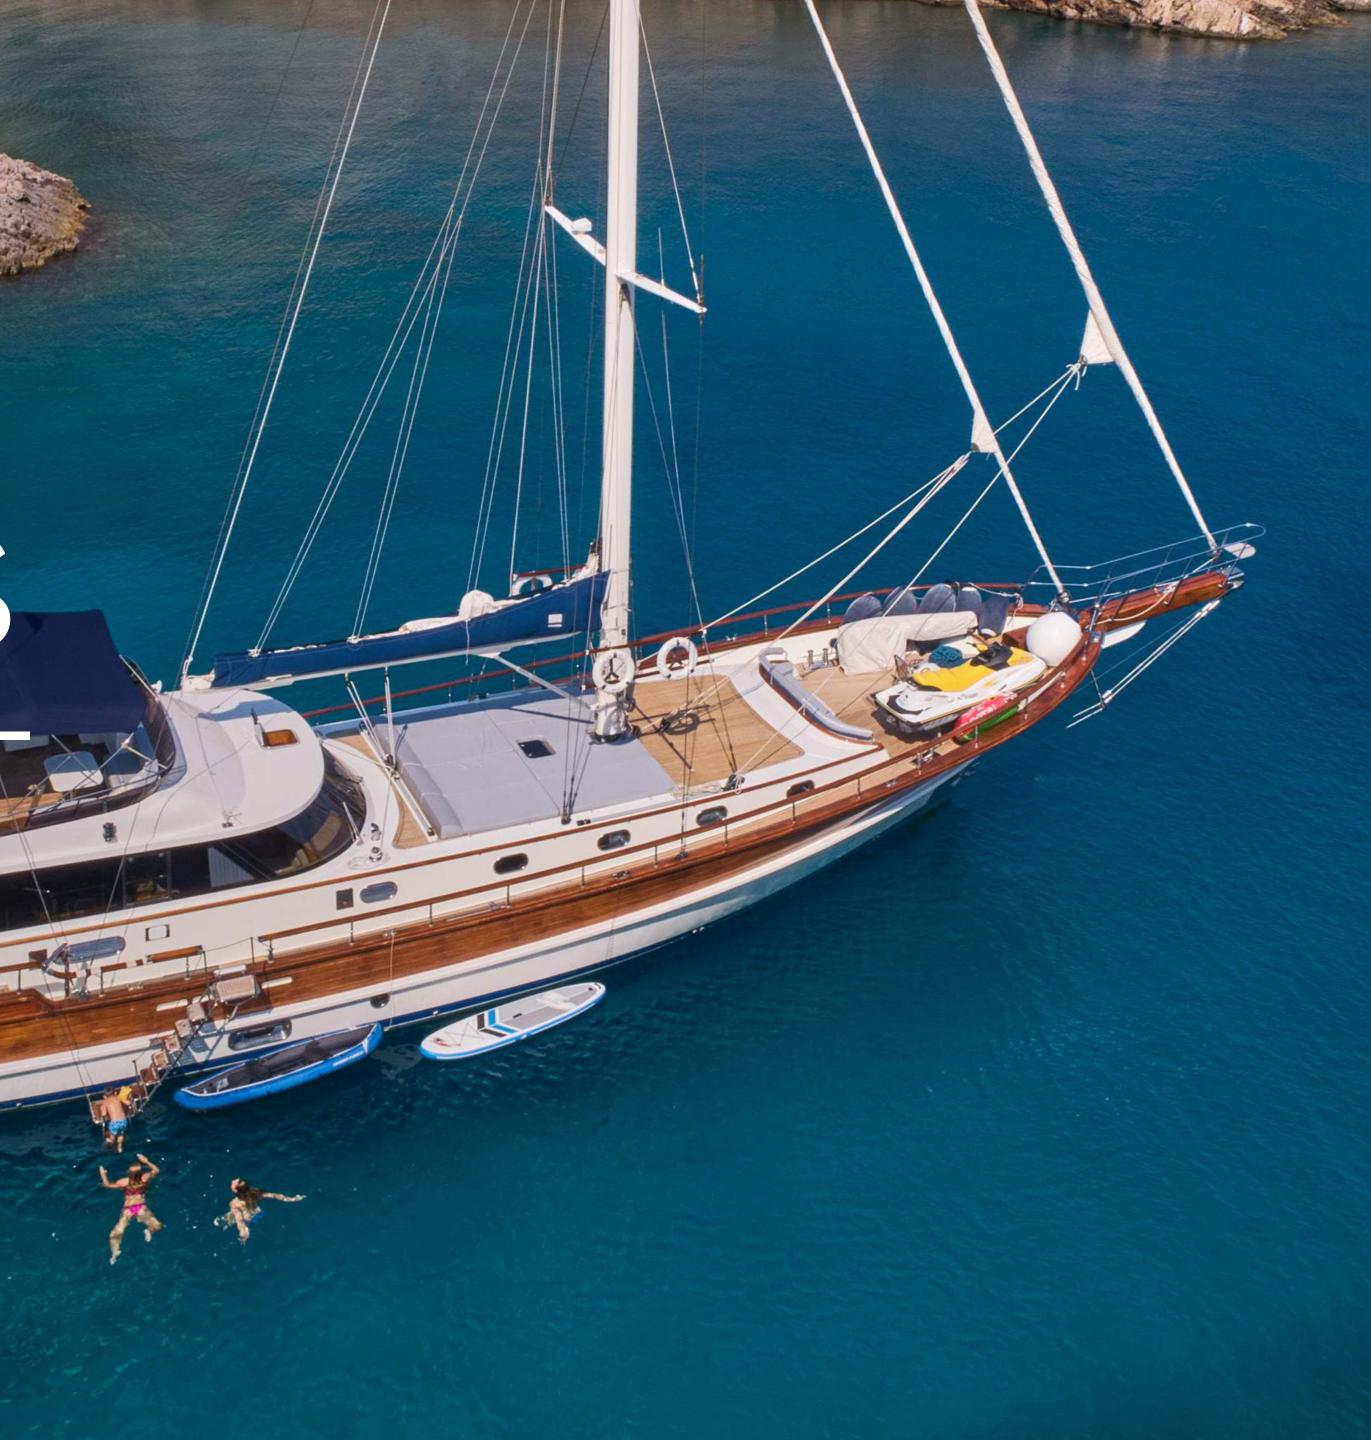

In August 2018, the yacht was purchased by a Croatian owner to be introduced as a new entry to the luxury yacht charter market in Croatia for the season 2019.

Lotus is the epitome of traditional elegance. Her sleek and eye-catching looks make a statement at every port or shore. Equipped with serious sailing equipment which ensures proper sailing experience onboard she simultaneously demonstrates high performance and comfort.

Gulet Lotus comprises a stylish interior that includes four spacious cabins: master, two doubles, and one twin. The salon is spacious and airy, surrounded by big windows. This sense of openness continues on deck with the indoors and outdoors blending seamlessly into each other and plenty of space for alfresco dining as well as endless opportunities for both relaxation and entertainment as she is well supplied with water sports equipment.

## TENDER & SEA TOYS:

Pirelli 4,7 m - Mercury 60 HP, Jetski (3 seater), Sea scooter, SUP board, waterski for adults and children, kayak, donut, snorkeling equipment.

LOTUS | 4 cabins | 8 guests | 4 crew | LOA 30 m (98' 45") | Built 2006 | Cruising area Adriatic Sea | Croatian waters