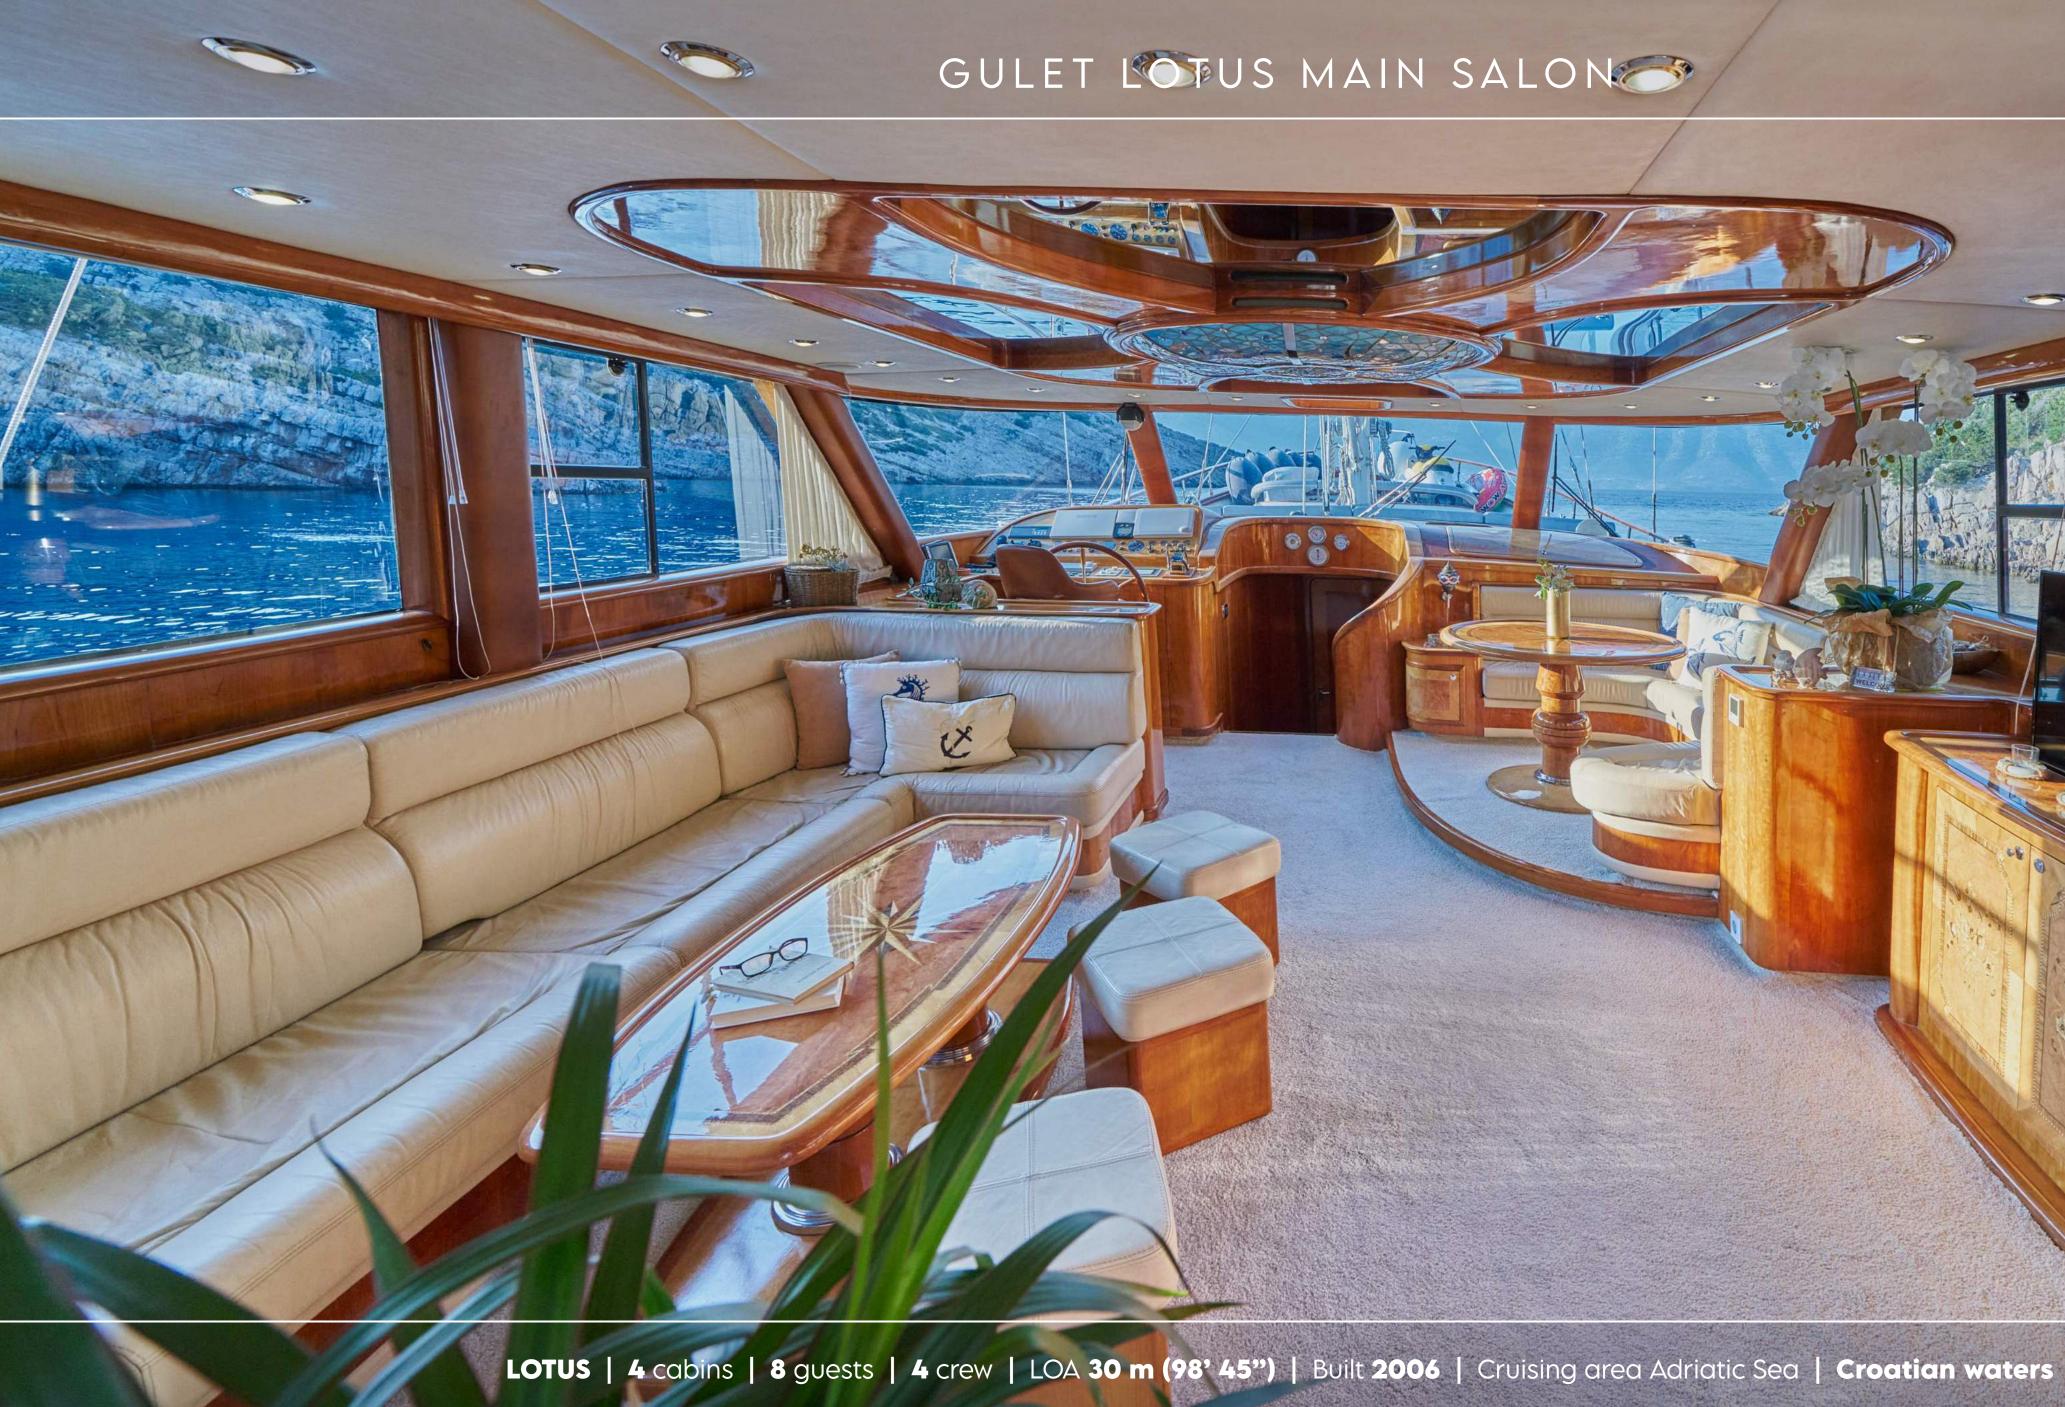

#### GULET LOTUS MAIN SALON

50-30

#### GULET LOTUS MAIN SALON

a grafa

0 💇

Gulet Lotus comprises a stylish interior that includes four spacious cabins: master, two doubles, and one twin. The salon is spacious and airy, surrounded by big windows. This sense of openness continues on deck with the indoors and outdoors blending seamlessly into each other and plenty of space for alfresco dining as well as endless opportunities for both relaxation and entertainment as she is well supplied with water sports equipment.