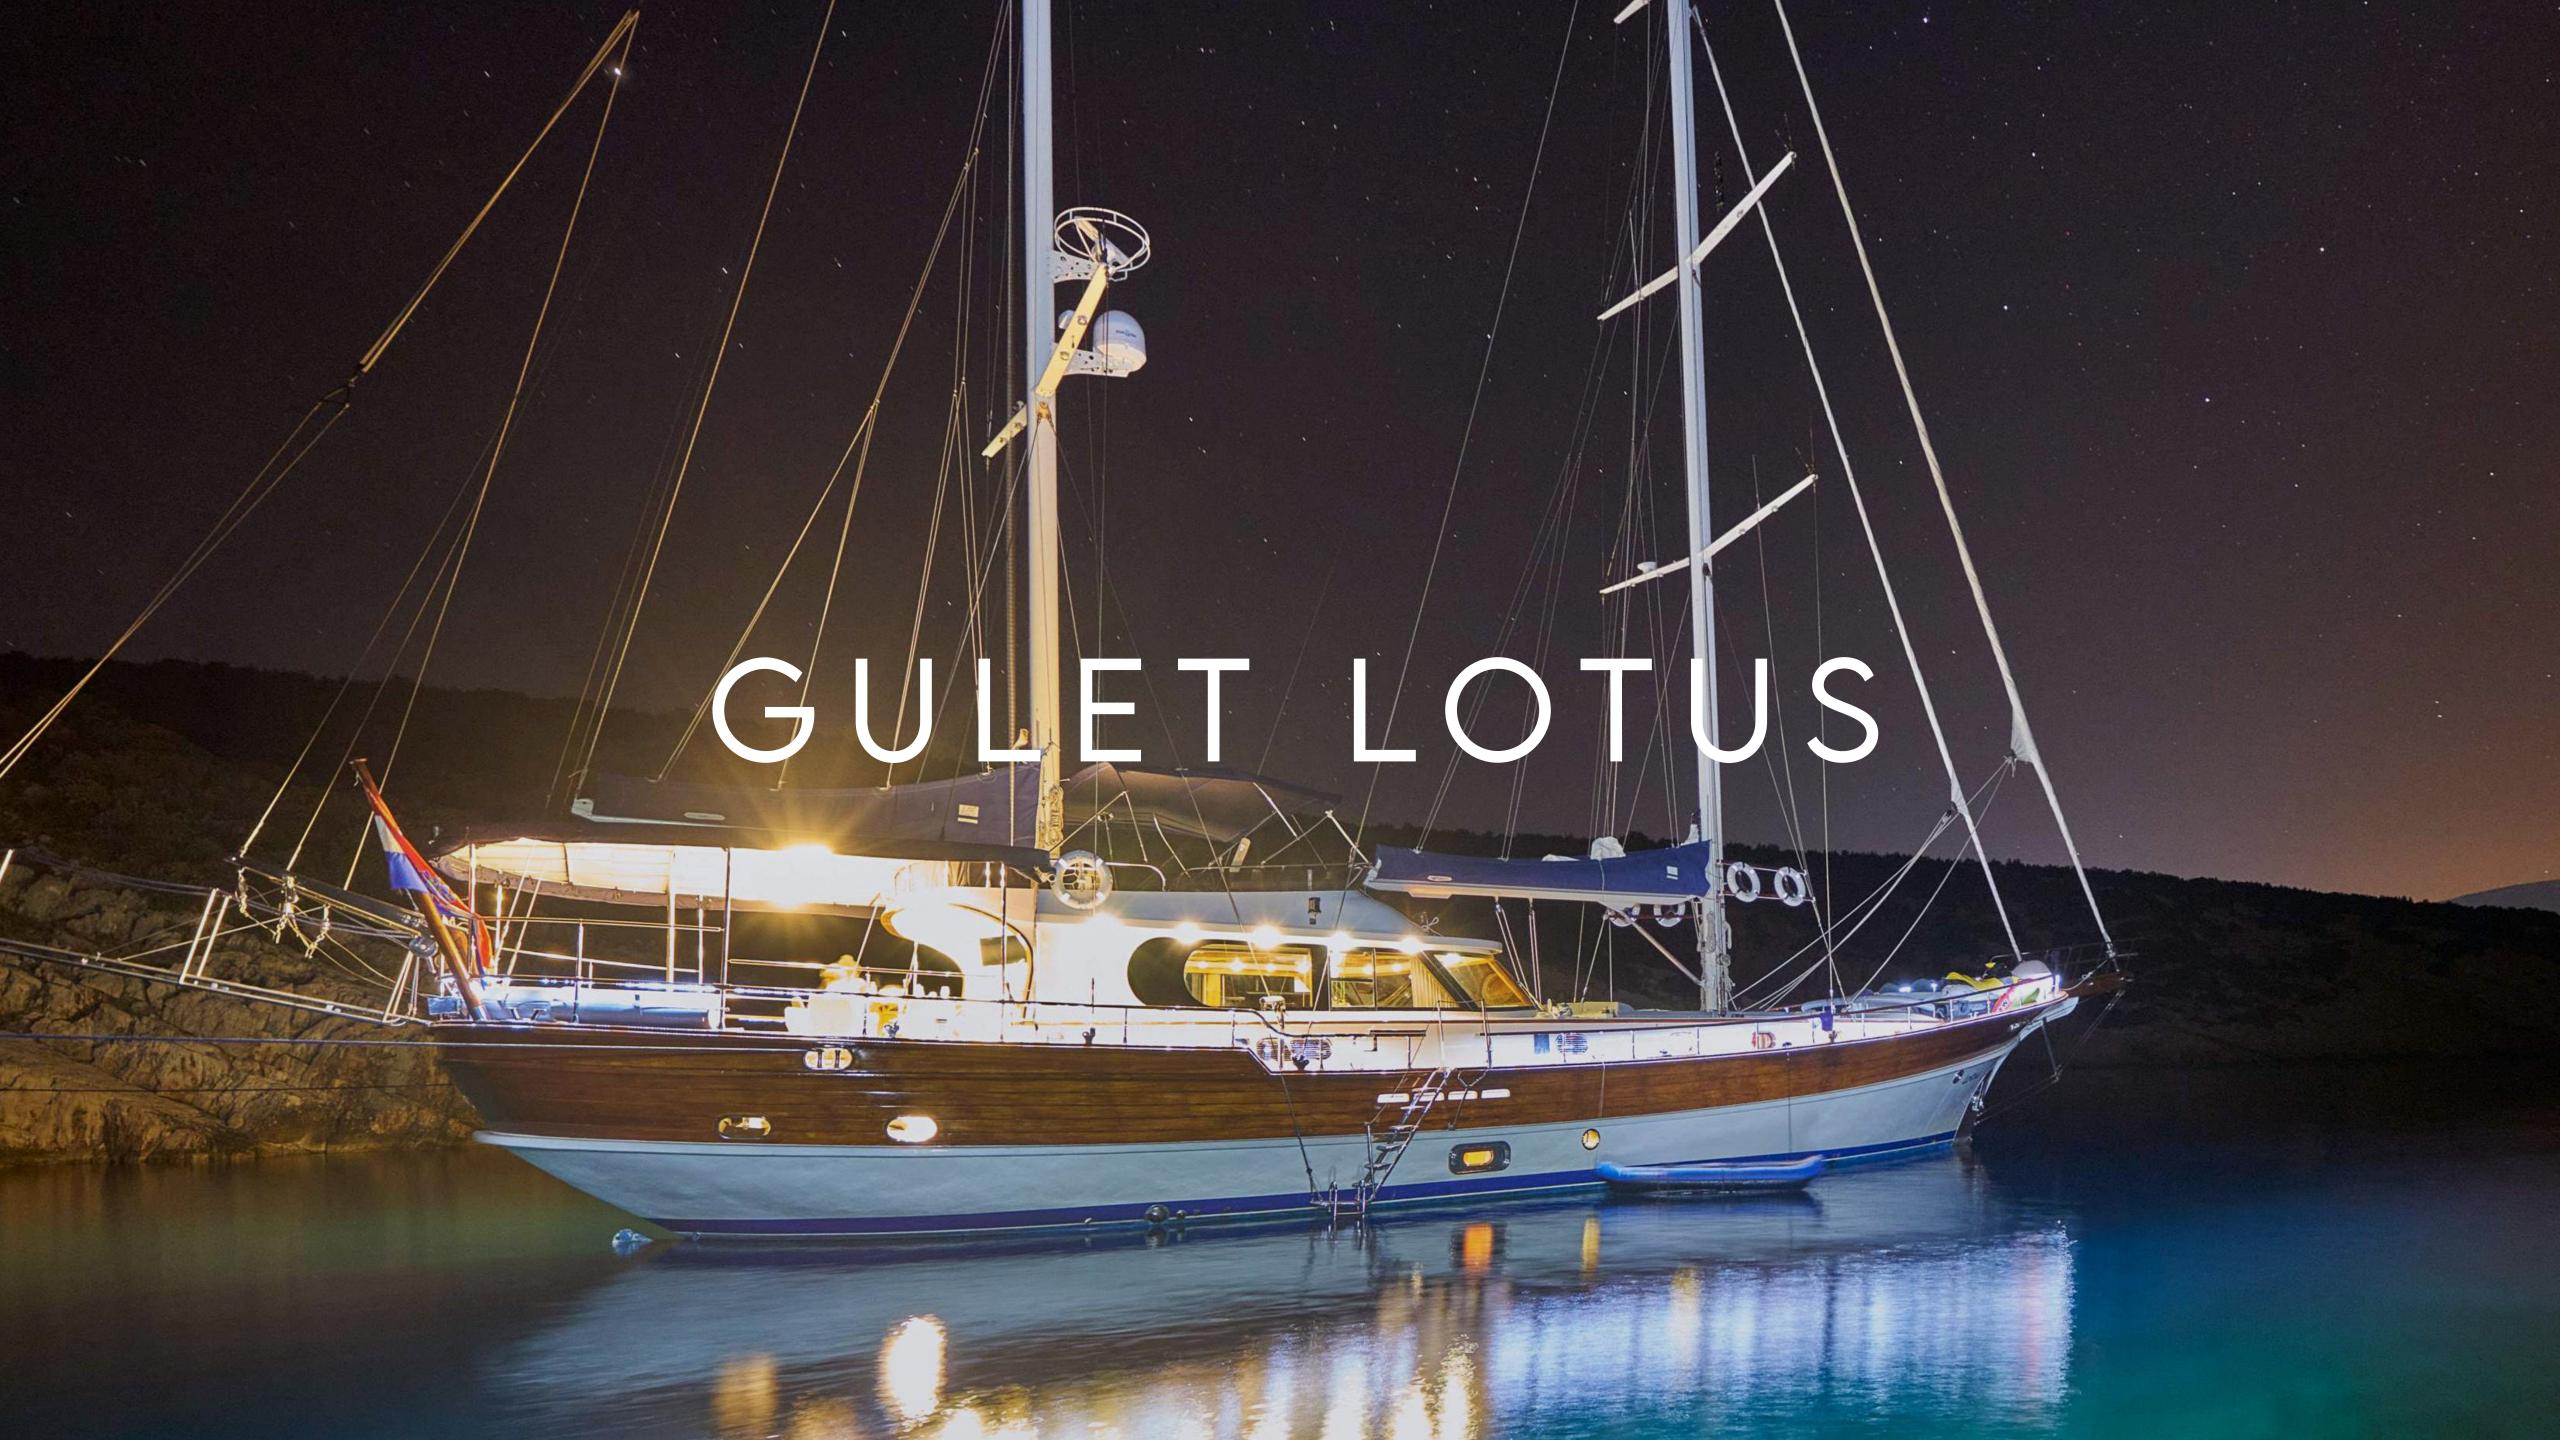

# GULET LOTUS

## **OVERVIEW**

Gulet Lotus was built in 2006 by Huzur Yat - one of the finest Turkish shipyards when it comes to luxury yachts building. This boutique gulet was built for a private owner, a passionate wealthy sailor who decided to sell it in 2018, as he could not find enough time in his busy schedule to enjoy it. During 12 years of his ownership, the main engine of the yacht had less than 300 working hours.

In August 2018, the yacht was purchased by a Croatian owner to be introduced as a new entry to the luxury yacht charter market in Croatia for the season 2019.

Lotus is the epitome of traditional elegance. Her sleek and eye-catching looks make a statement at every port or shore. Equipped with serious sailing equipment which ensures proper sailing experience onboard she simultaneously demonstrates high performance and comfort.