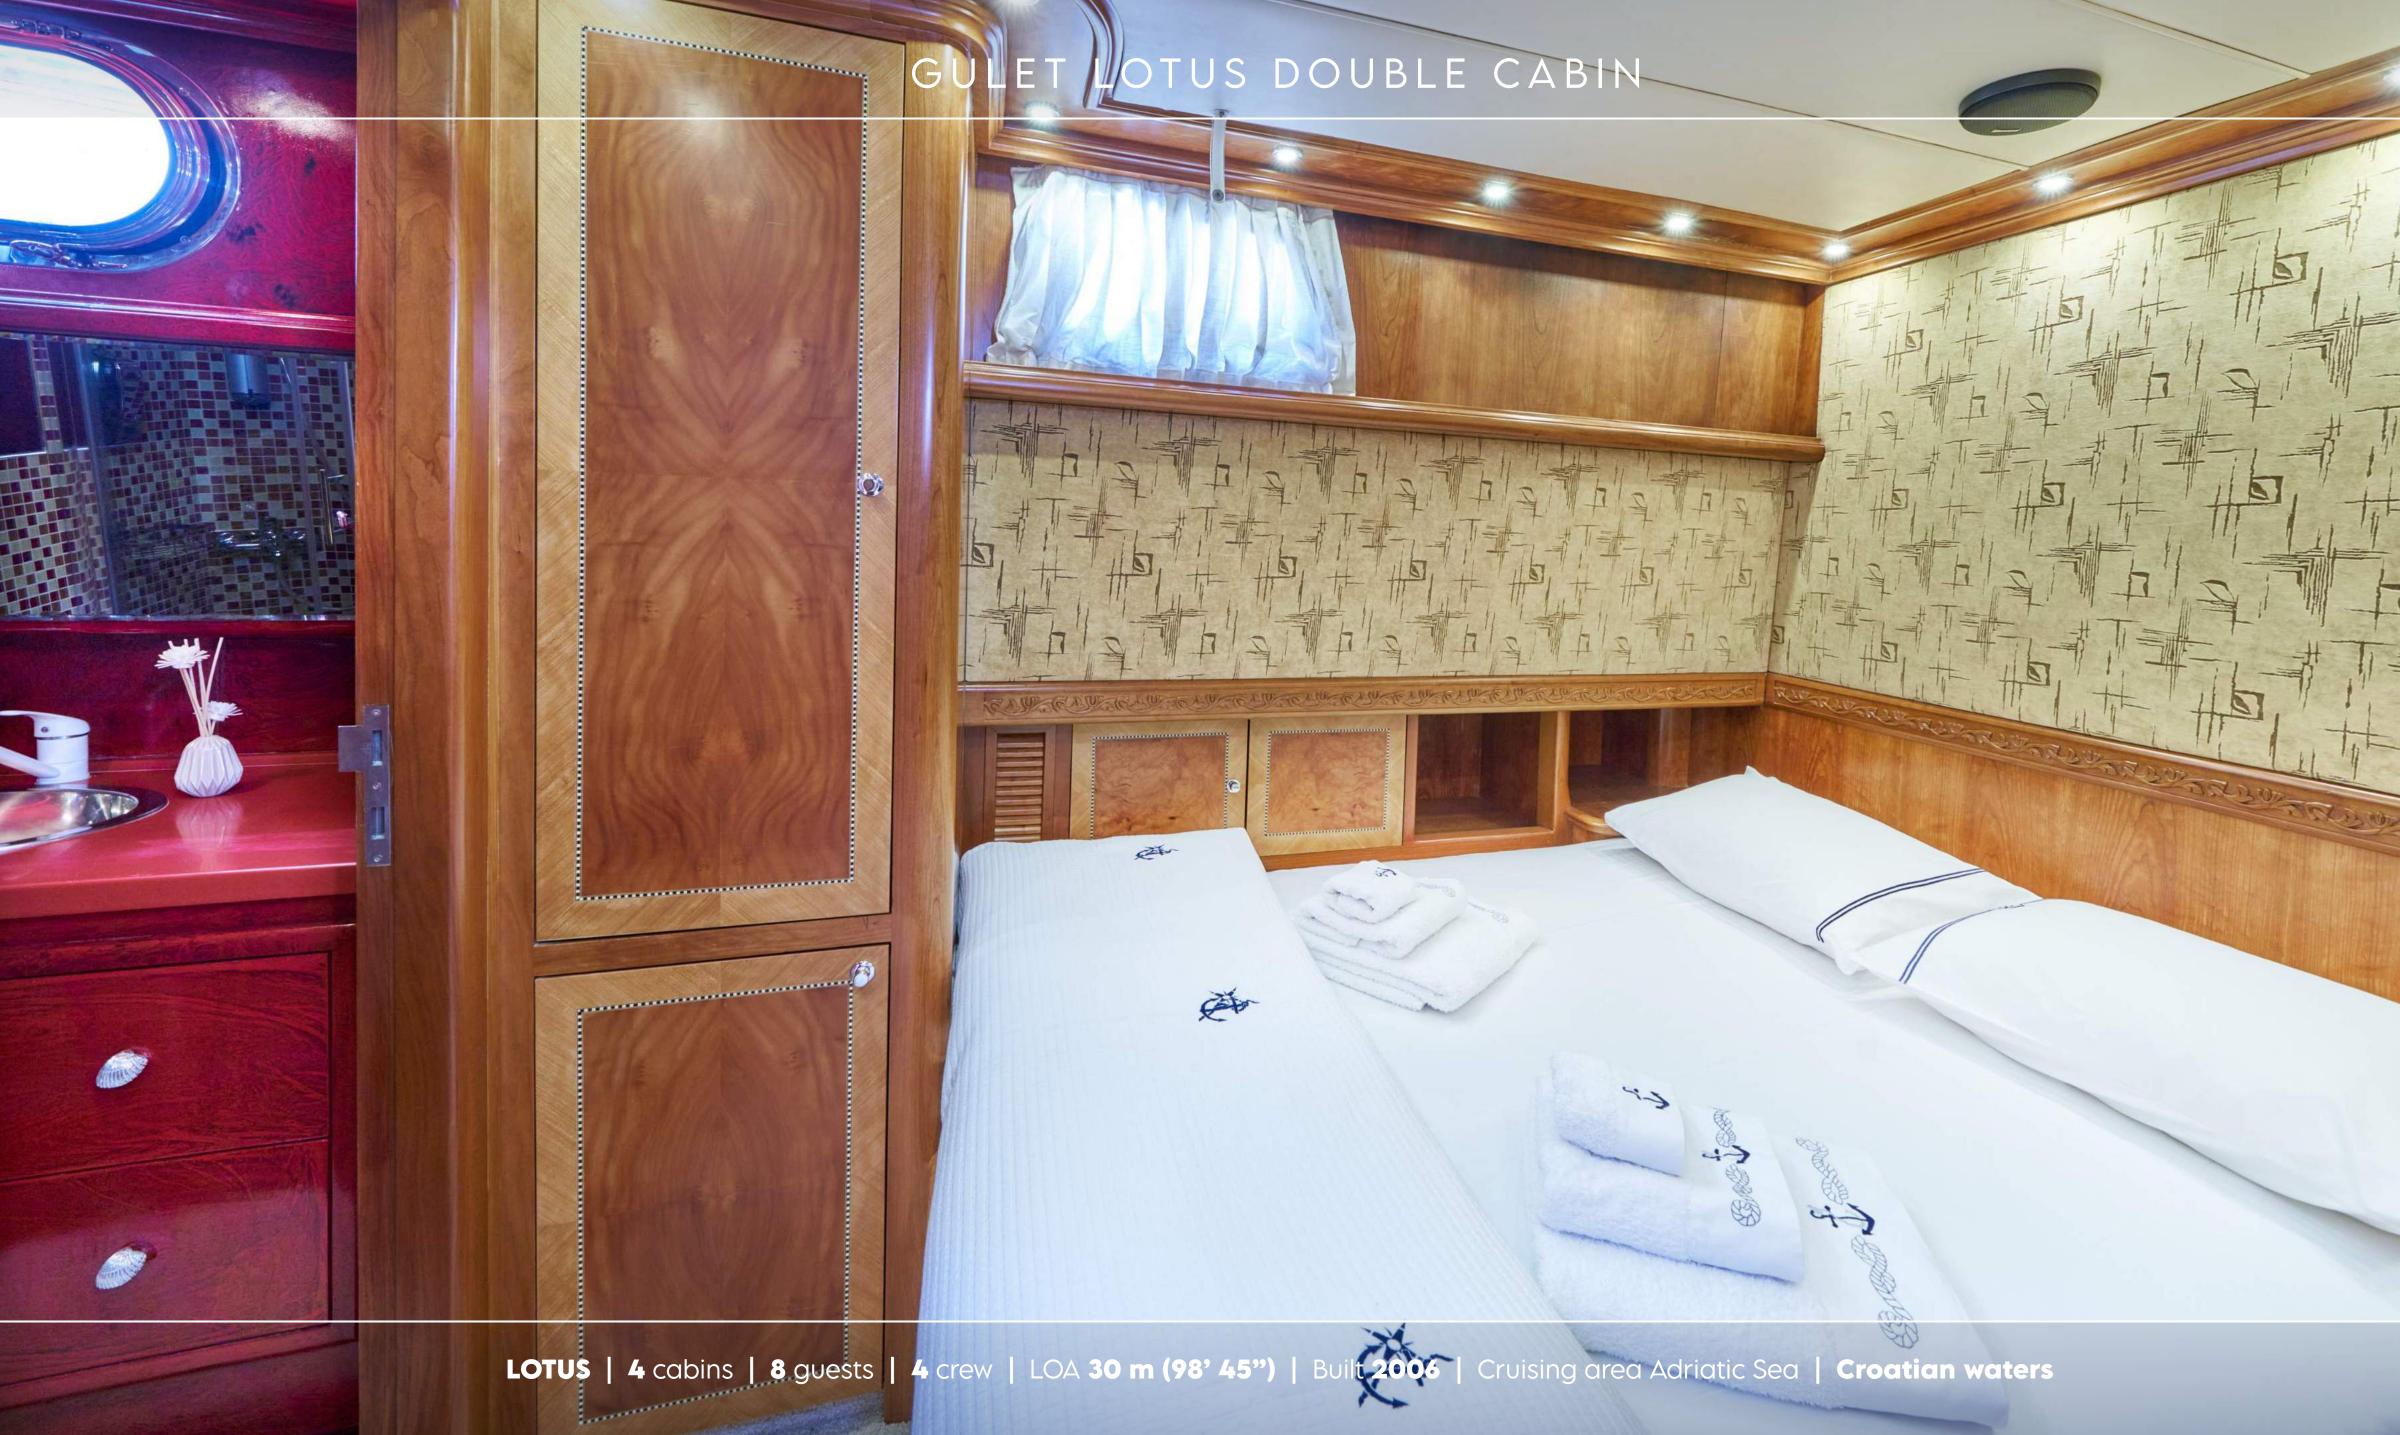

Gulet Lotus comprises a stylish interior that includes four spacious cabins: master, two doubles, and one twin. The salon is spacious and airy, surrounded by big windows. This sense of openness continues on deck with the indoors and outdoors blending seamlessly into each other and plenty of space for alfresco dining as well as endless opportunities for both relaxation and entertainment as she is well supplied with water sports equipment.

LOTUS | 4 cabins | 8 guests | 4 crew | LOA 30 m (98' 45") | Built 2006 | Cruising area Adriatic Sea | Croatian waters

- - - - Carto

P -

LOTUS | 4 cabins | 8 guests | 4 crew | LOA 30 m (98' 45") | Built 2006 | Cruising area Adriatic Sea | Croatian waters