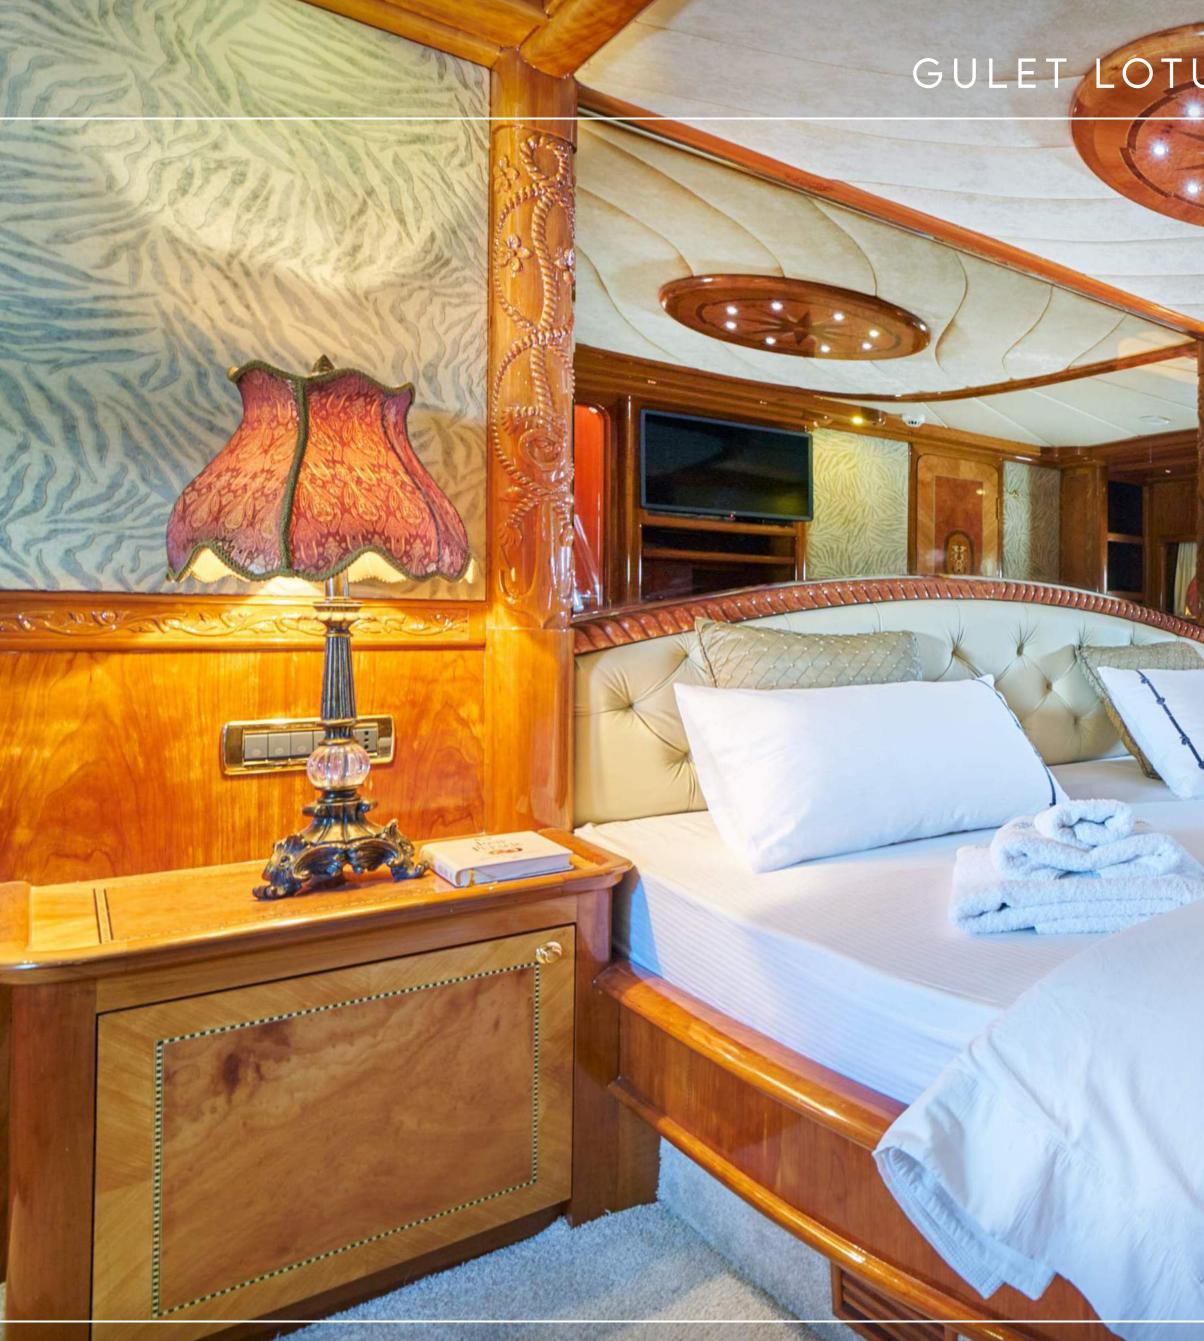

#### GULET LOTUS MASTER CABIN

LOTUS | 4 cabins | 8 guests | 4 crew | LOA 30 m (98' 45") | Built 2006 | Cruising area Adriatic Sea | Croatian waters

attener

.....

6 3

13

23