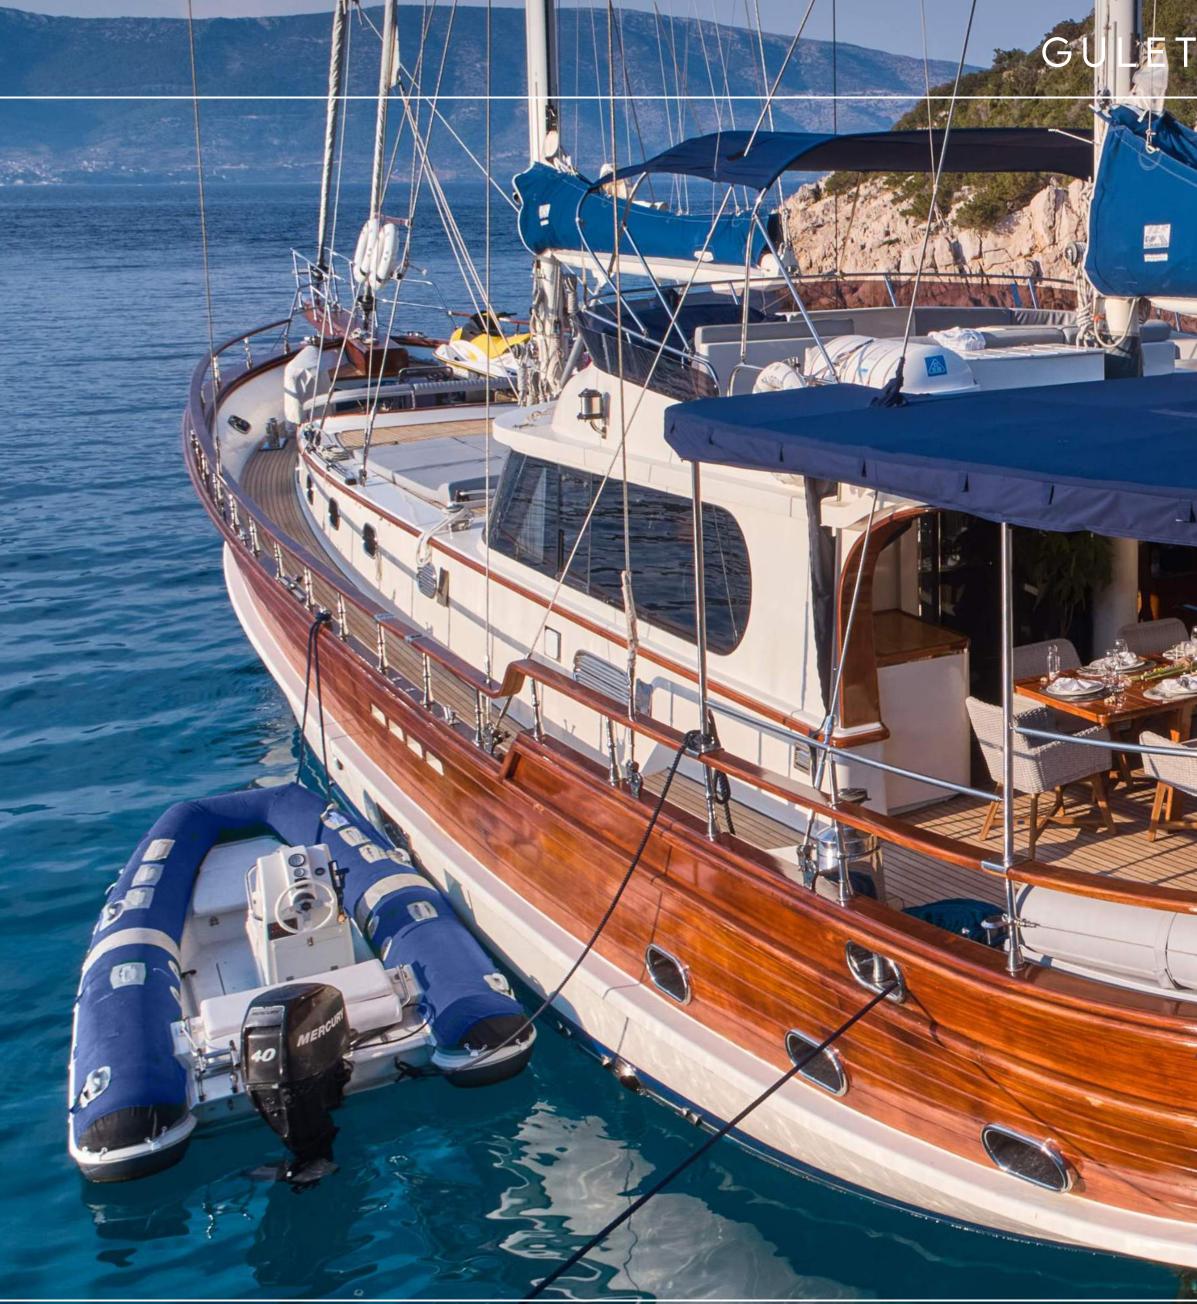

## LOTUSAFT

LOTUS | 4 cabins | 8 guests | 4 crew | LOA 30 m (98' 45") | Built 2006 | Cruising area Adriatic Sea | Croatian waters