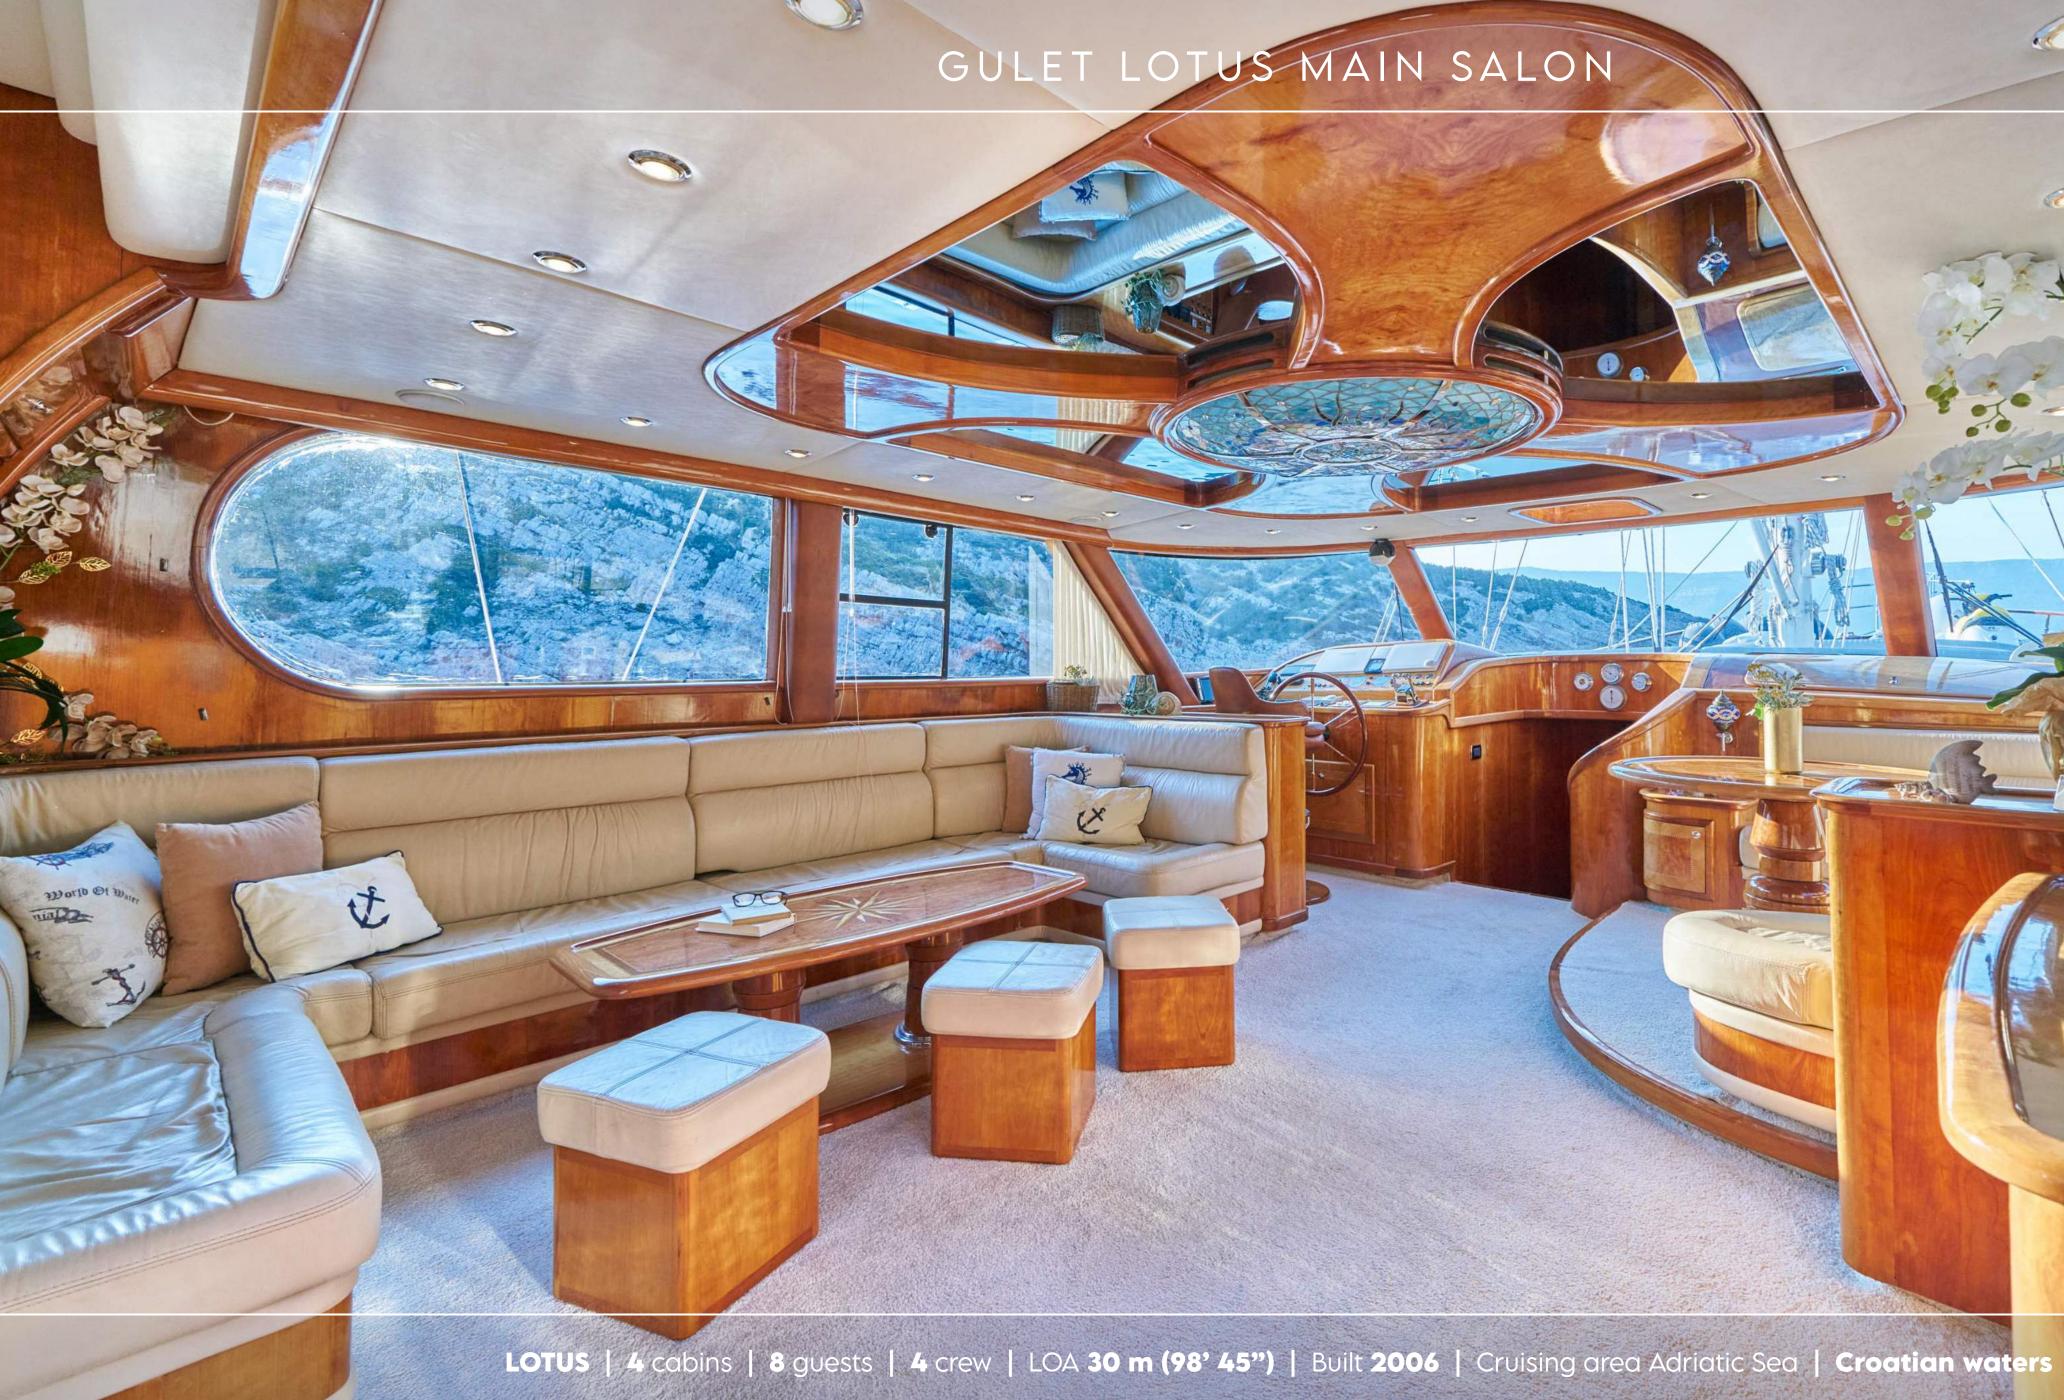

#### GULET LOTUS MAIN SALON

50-30

#### GULET LOTUS MAIN SALON

a grafa

0 💇

Gulet Lotus comprises a stylish interior that includes four spacious cabins: master, two doubles, and one twin. The salon is spacious and airy, surrounded by big windows. This sense of openness continues on deck with the indoors and outdoors blending seamlessly into each other and plenty of space for alfresco dining as well as endless opportunities for both relaxation and entertainment as she is well supplied with water sports equipment.