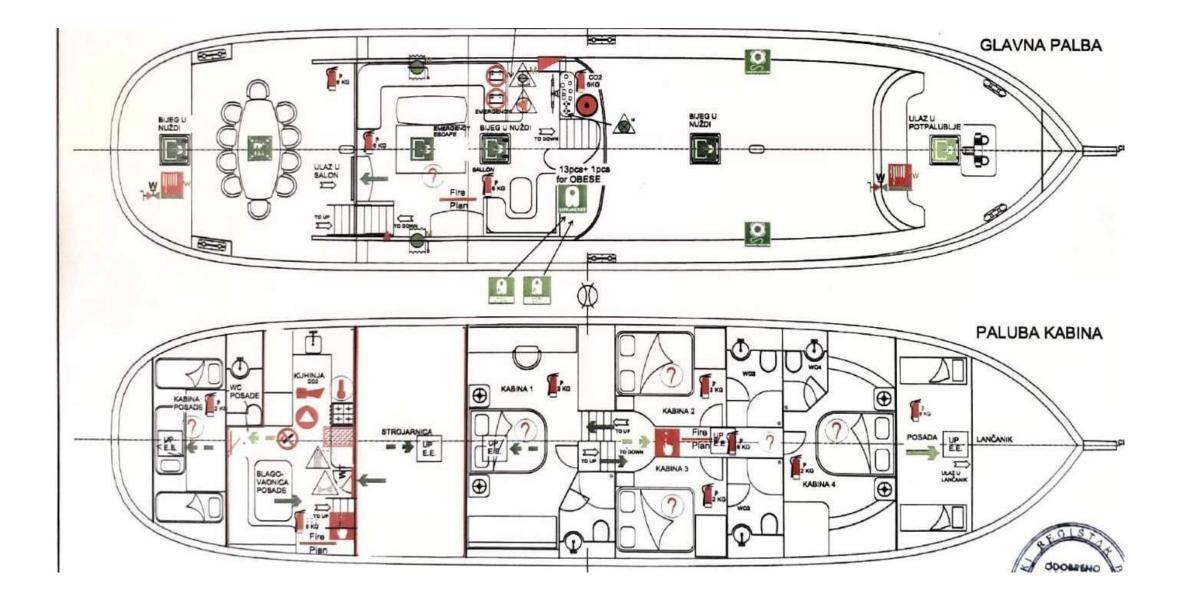

6 3

13

23

### GULET LOTUS VIP CABIN

LOTUS | 4 cabins | 8 guests | 4 crew | LOA 30 m (98' 45") | Built 2006 | Cruising area Adriatic Sea | Croatian waters



10 21

LOA: **30 m** 

Beam: **6,55 m** 

Draft: **3,50 m** 

Built/Refit: 2006

Hull construction: Laminated mahogany + epoxy

Deck material: **Burmanian teak** 

Engines: 2 x 450 Man

#### **AMENITIES**

Hardtop, leisure area on the stern, music & TV, DVD player in the salon, Bluetooth connection, iPod /

smartphone device hookups, Wi-Fi internet, library, hairdryer in each cabin.

#### GENERAL

Electricity: **12 V / 24 V / 220 V** Air condition: In all closed spaces, separate control Generators: 2 x 24 kW Kohler Cruising speed: 10 knots Maximum speed: 15 knots Crew: 4 Cruising area: Adriatic Sea



#### GULET LOTUS LAYOUT









## TENDER & SEA TOYS:

Pirelli 4,7 m - Mercury 60 HP, Jetski (3 seater), Sea scooter, SUP board, waterski for adults and children, kayak, donut, snorkeling equipment.

LOTUS | 4 cabins | 8 guests | 4 crew | LOA 30 m (98' 45") | Built 2006 | Cruising area Adriatic Sea | Croatian waters

### GULET LOTUS TENDER & SEA TOYS



<u>107</u>



- 5-10