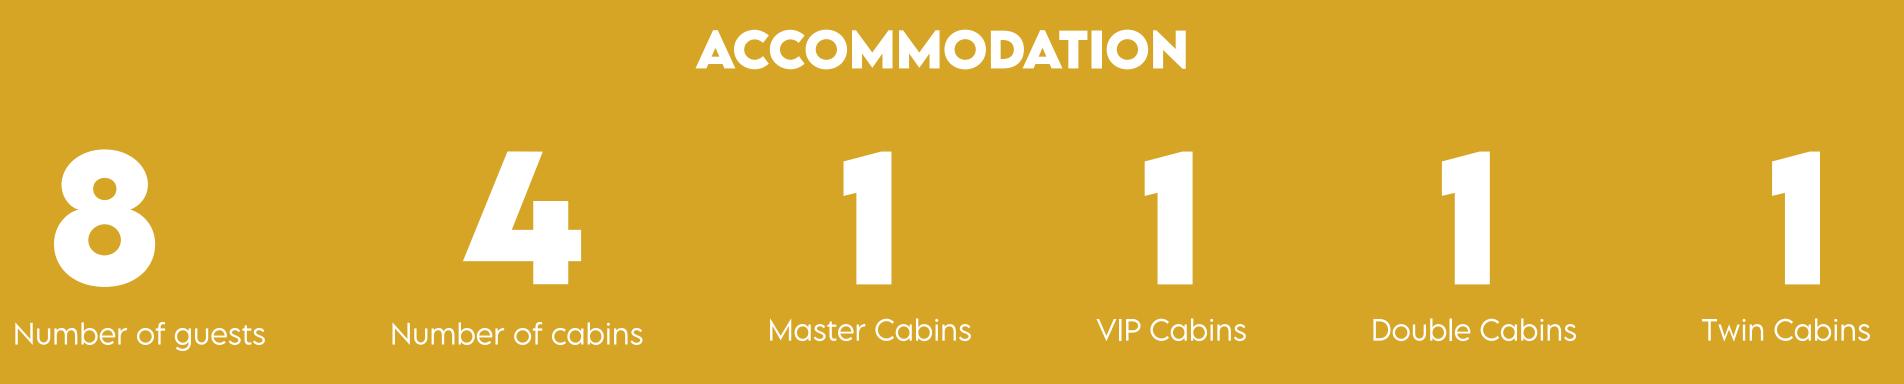

Gulet Lotus comprises a stylish interior that includes four spacious cabins: master, two doubles, and one twin. The salon is spacious and airy, surrounded by big windows. This sense of openness continues on deck with the indoors and outdoors blending seamlessly into each other and plenty of space for alfresco dining as well as endless opportunities for both relaxation and entertainment as she is well supplied with water sports equipment.

#### **KEY FEATURES**

- Classic design combined with luxury details and sleek exterior lines.
- Spacious salon surrounded with large panoramic windows offering natural light and stunning views even when inside.
- Big deck area with plenty of space to relax and enjoy.
- Accommodation for up to 8 guests in 4 luxuriously designed and furnished cabins with air conditioning and en-suite bathrooms.
- The lounge area on the flybridge provides an amazing view of the surrounding environment.
- The comfortable aft deck alfresco dining area can be shaded or closed from all sides if needed.
- Experienced, local crew, fluent in English, passionate about service, are always ready to exceed their guests' expectations