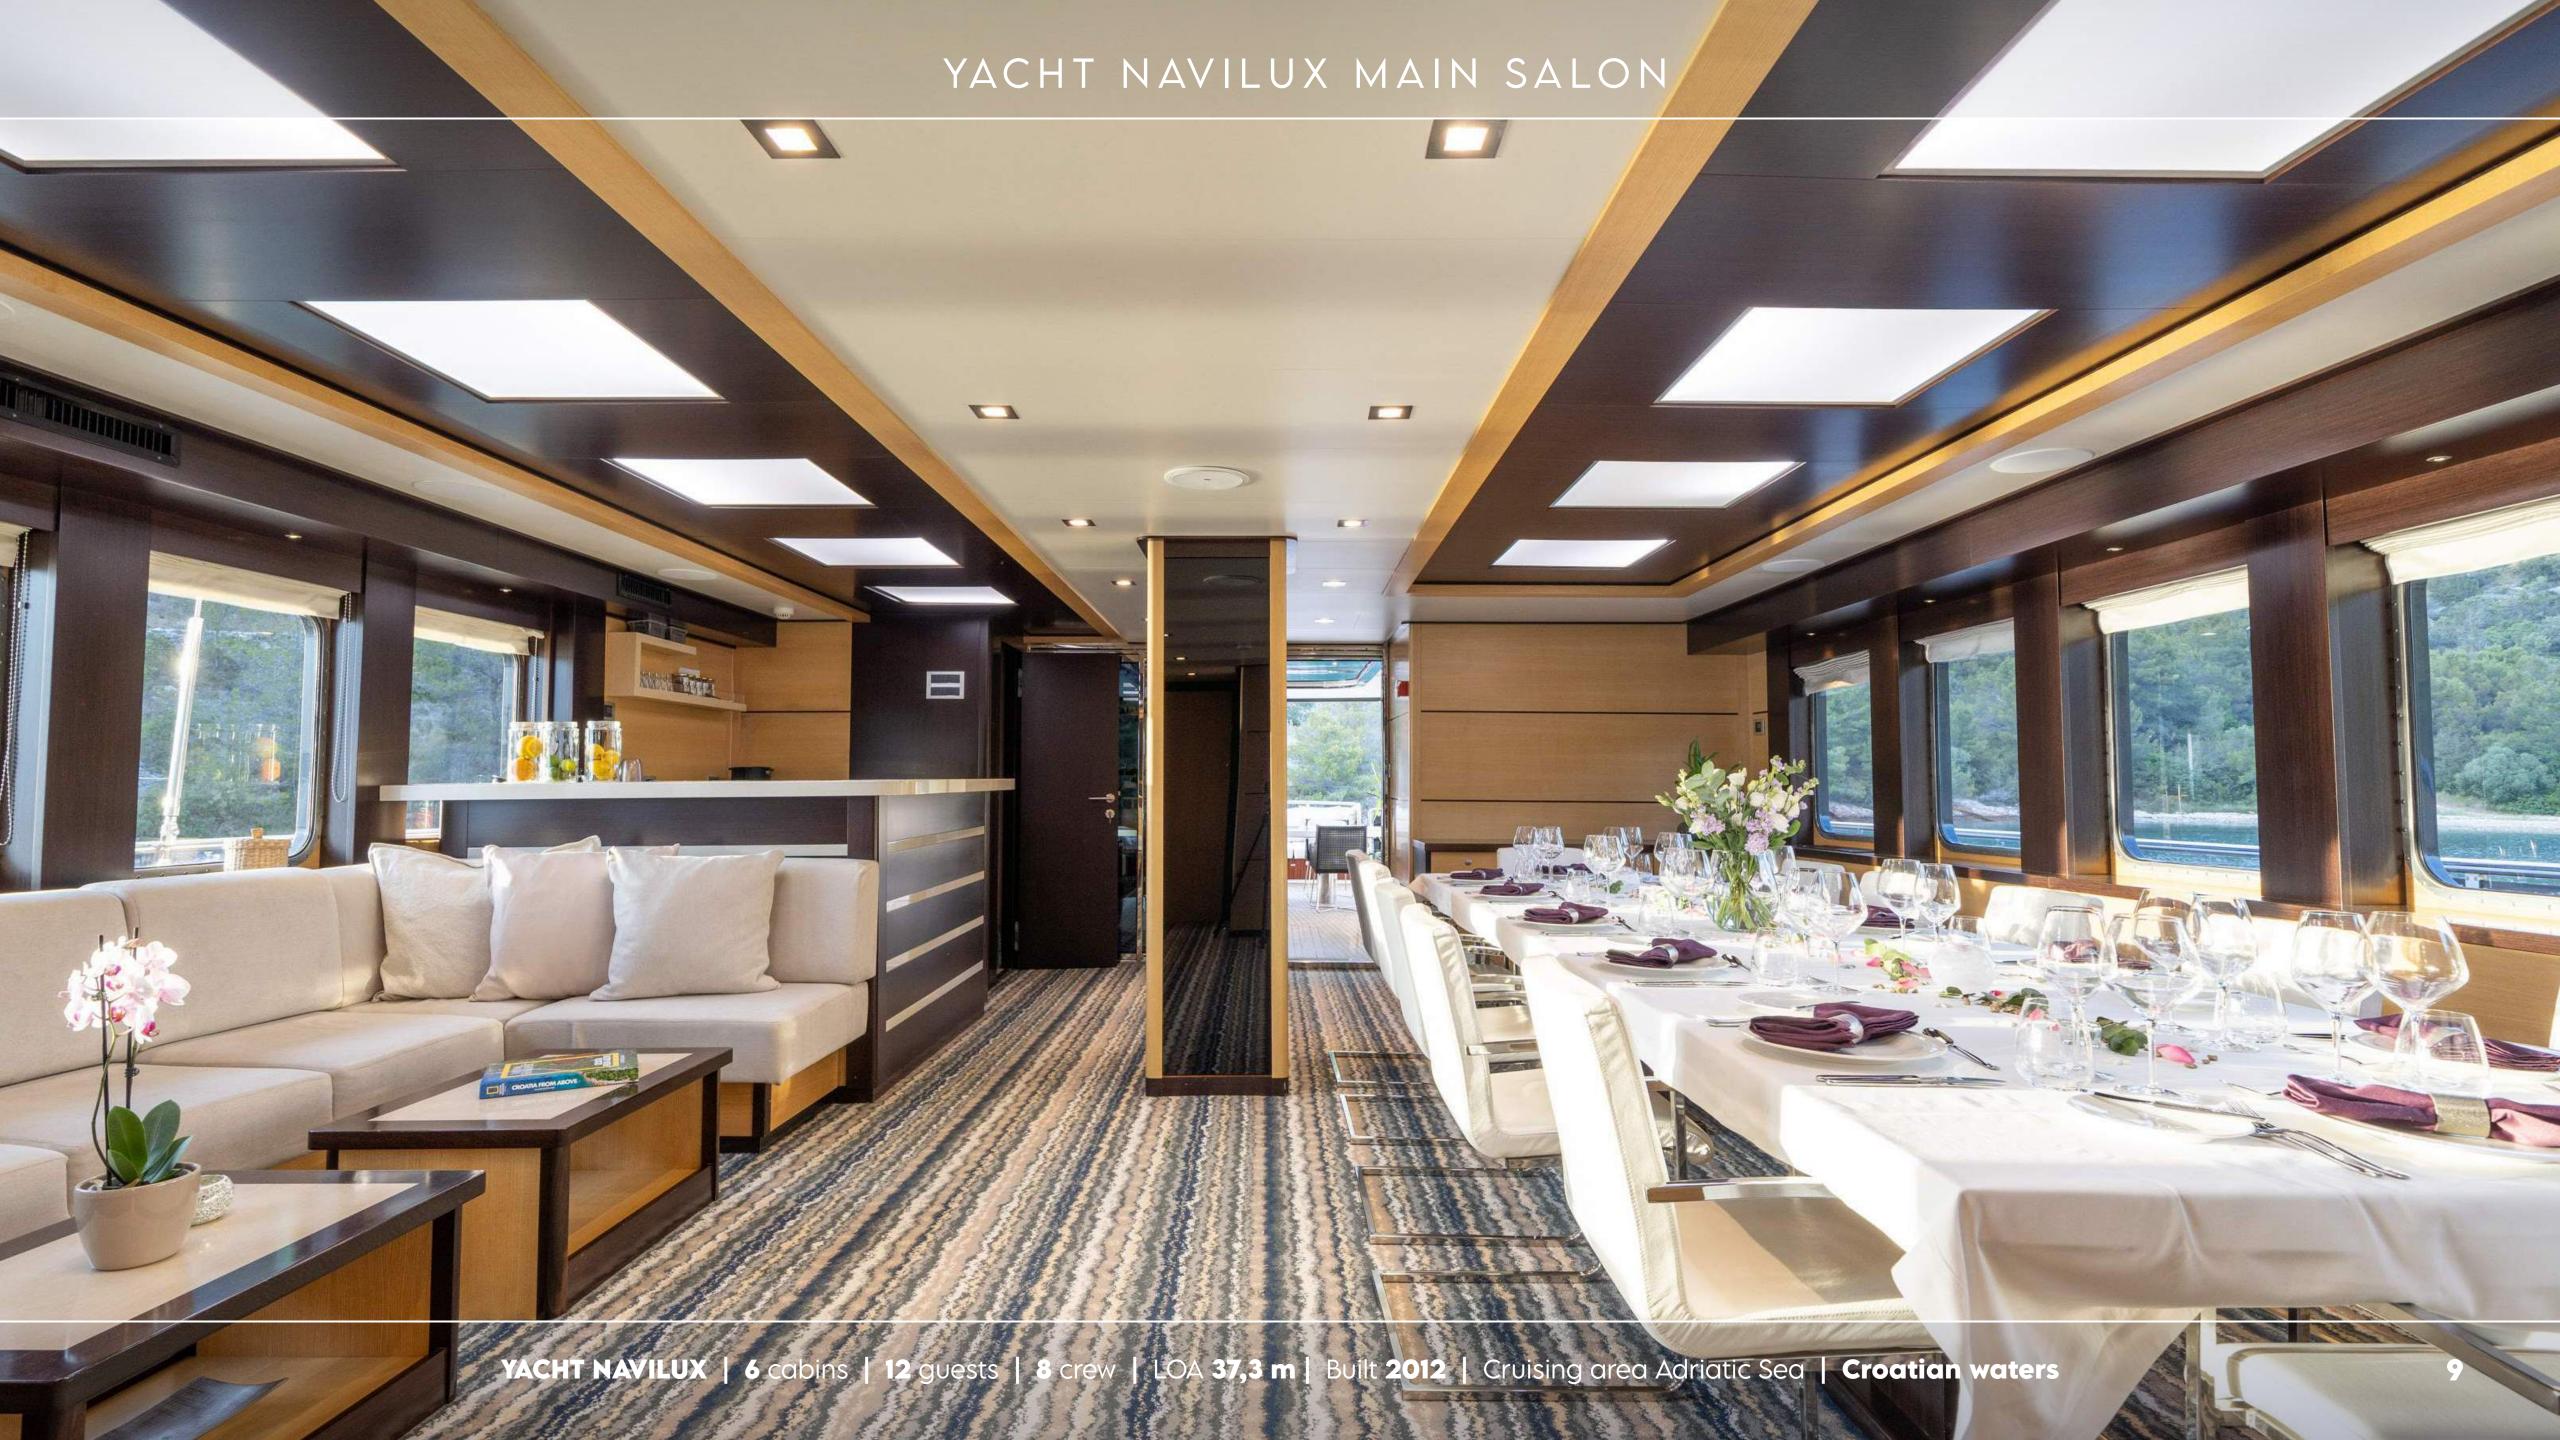

## YACHT NAVILUX MAIN SALON

With more than enough space for twelve guests, Navilux provides lustrous accommodation in 6 en-suite staterooms. The Master cabin is a luxurious haven that offers both comfort and simplicity. Light, yet cozy, it offers guests a dressing room and his and her bathroom. Charter guests will find Navilux's living space light, soothing, and practically designed. The social areas, both inside and out, flow well into each other and there is plenty of space to unwind, whether you want to sunbathe in one of the many deck spaces, catch up with friends in the lounging area or retire to the salon for a chilled evening of films and games.

Its deck space is perfect for enjoying the sun, relaxing, and taking in the views. The aft deck offers both enclosed and alfresco dining for twelve guests and a professional chef to cater to every culinary request. Not only the jacuzzi but all the onboard features are there just for your comfort and joy, from spacious decks to comfy couches, from luxurious staterooms to a well-equipped bar and the salon.