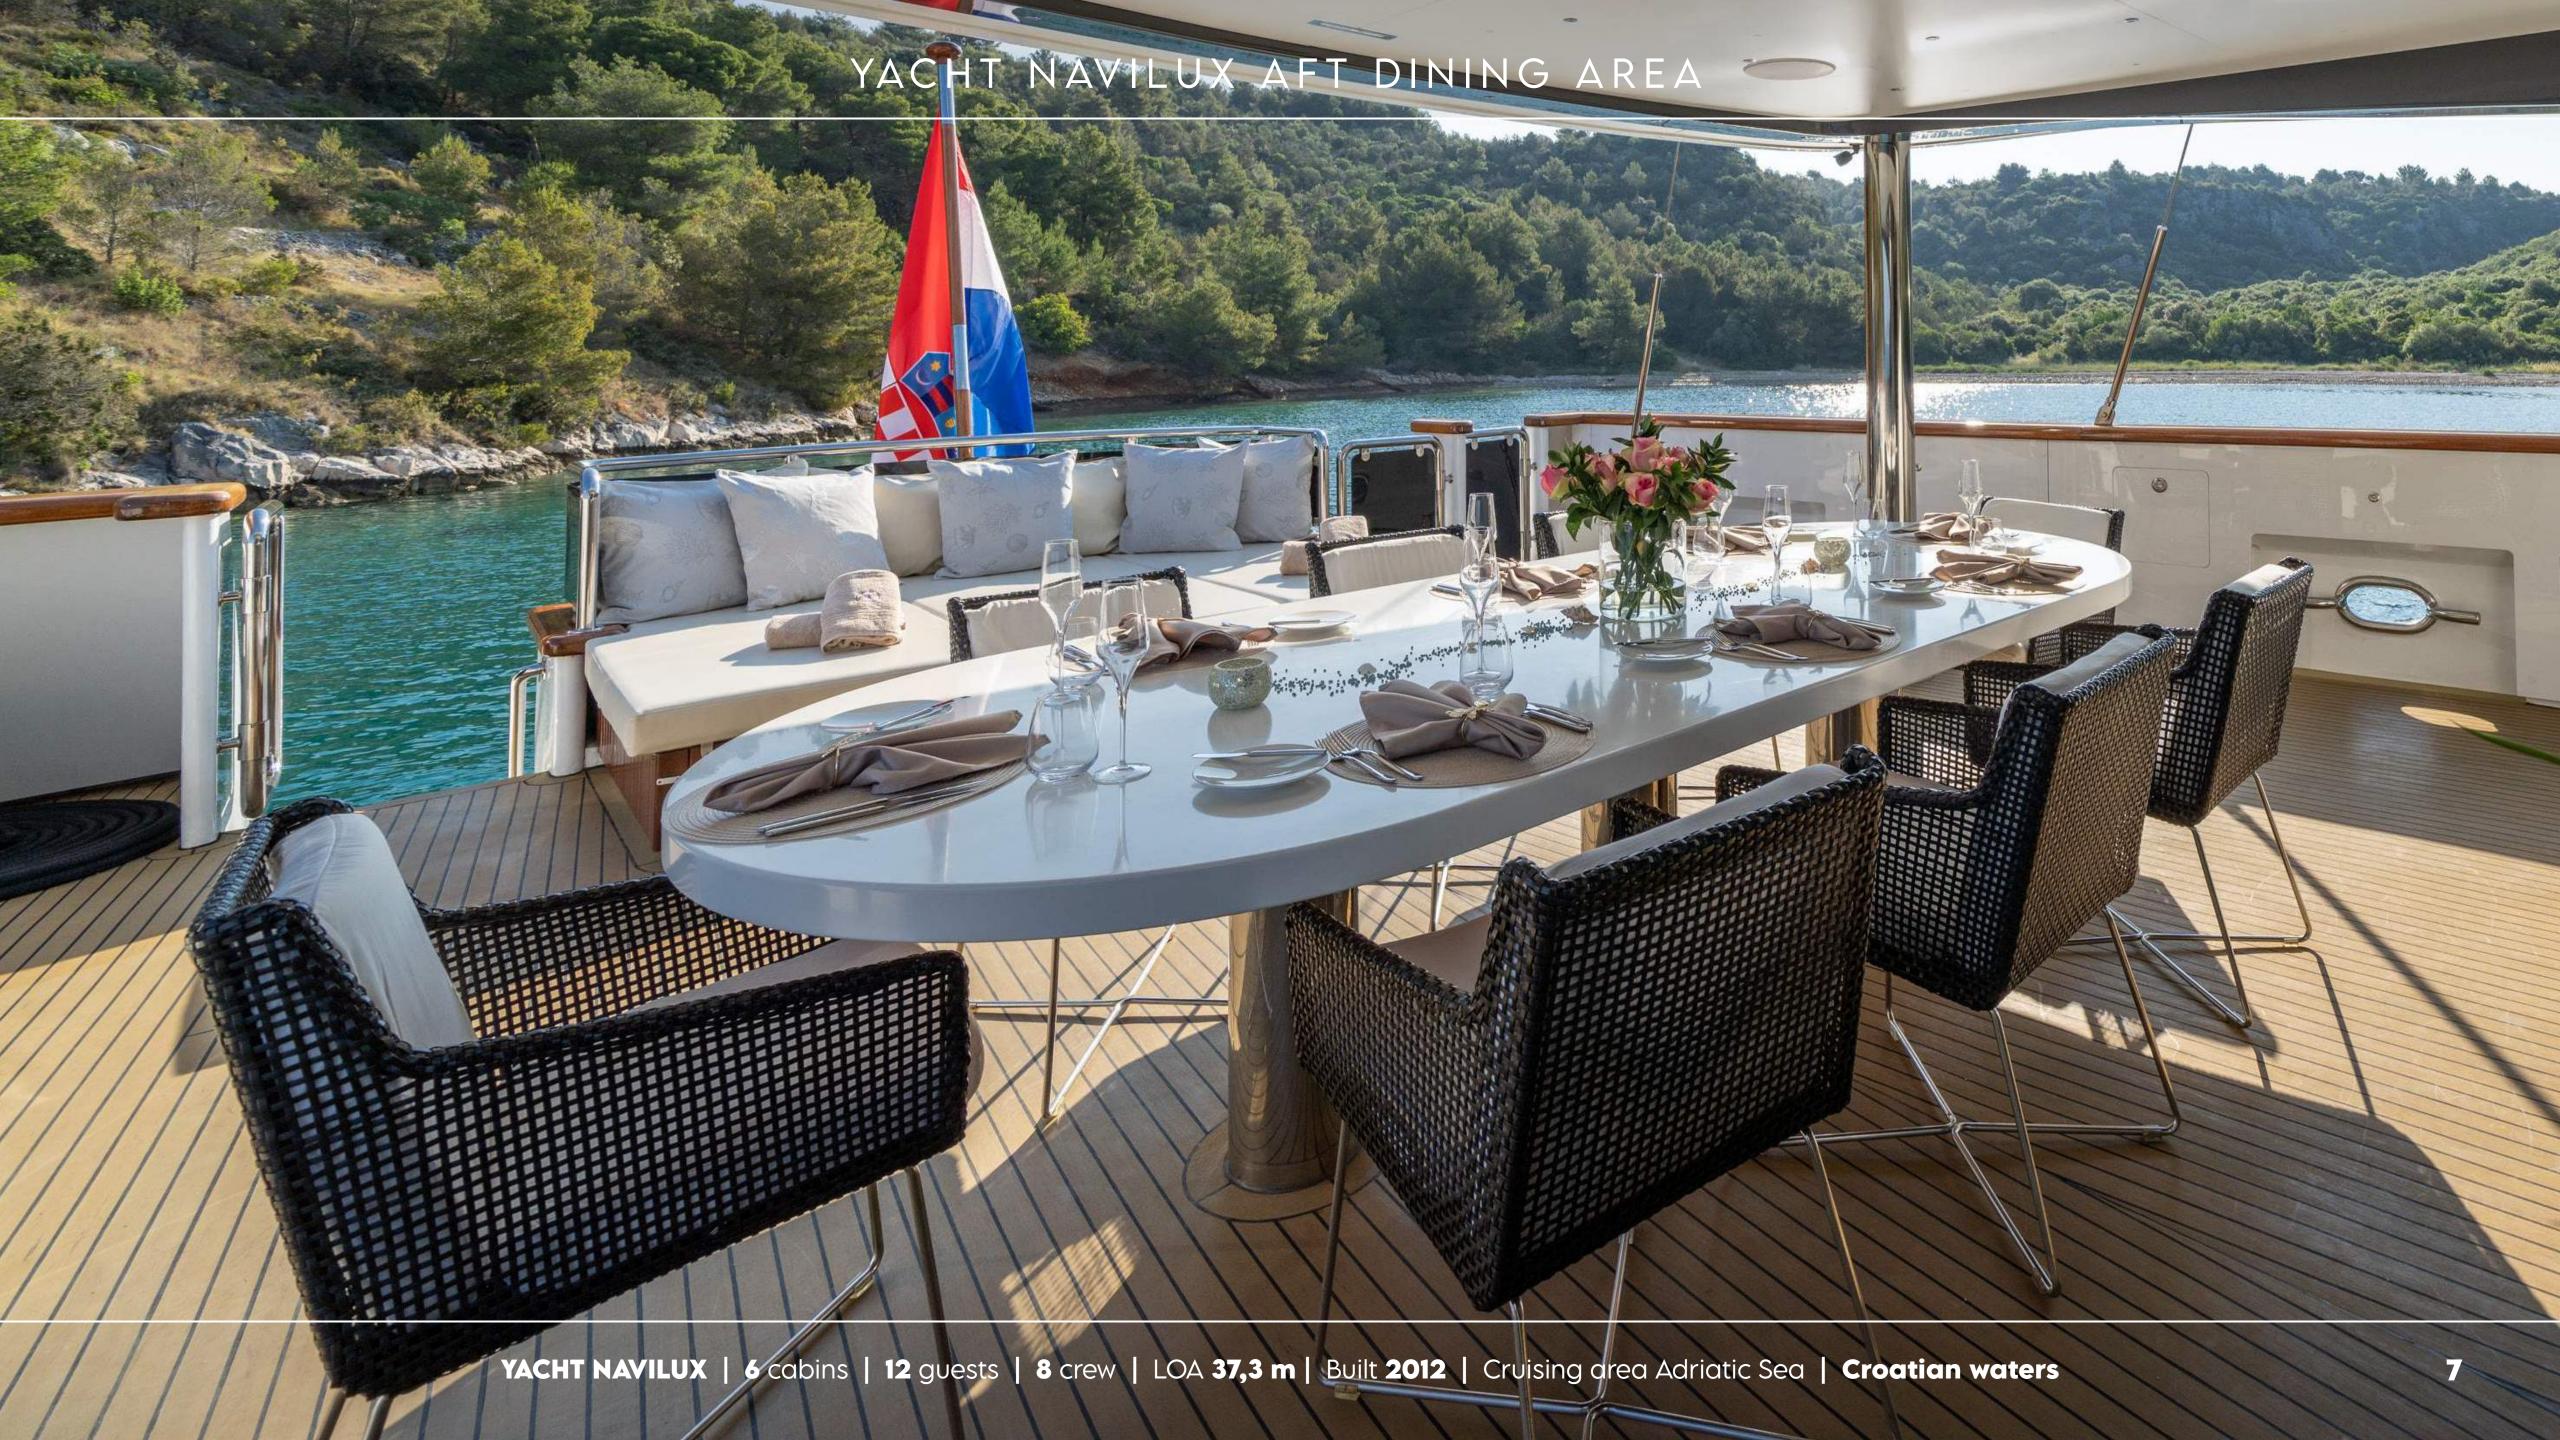

Its deck space is perfect for enjoying the sun, relaxing, and taking in the views. The aft deck offers both enclosed and alfresco dining for twelve guests and a professional chef to cater to every culinary request. Not only the jacuzzi but all the onboard features are there just for your comfort and joy, from spacious decks to comfy couches, from luxurious staterooms to a well-equipped bar and the salon.

### **KEY FEATURES**

- Modern interior complimented with harmonious colors and lines creates a relaxing yet stylish ambiance.
- The décor and design showcase one of Croatia's most distinguished artists, creating a floating gallery with some of the artist's best paintings.
- Impressive exterior with large sunbathing areas on the upper and forward deck, including jacuzzi, bar, and plenty of space for active activities.
- High standard of accommodation for up to 12 persons in 6, impeccably furnished cabins. Each cabin is fully air-conditioned and equipped with en-suite facilities, plasma TV, safe, storage space, an interphone, and room service.
- The jacuzzi located on the bow is a highlight for relaxation and enjoyment.
- The aft deck has a dining table for alfresco dining, or the salon provides a large dining table inside for cooler nights or special occasions.
- Swimming platform for easy access to the water, tender boat for trips ashore or water activities, and a wide range of water toys keep guests entertained.
- This attentive crew, with years of charter experience and attention to detail, will make every moment aboard comfortable and relaxed.