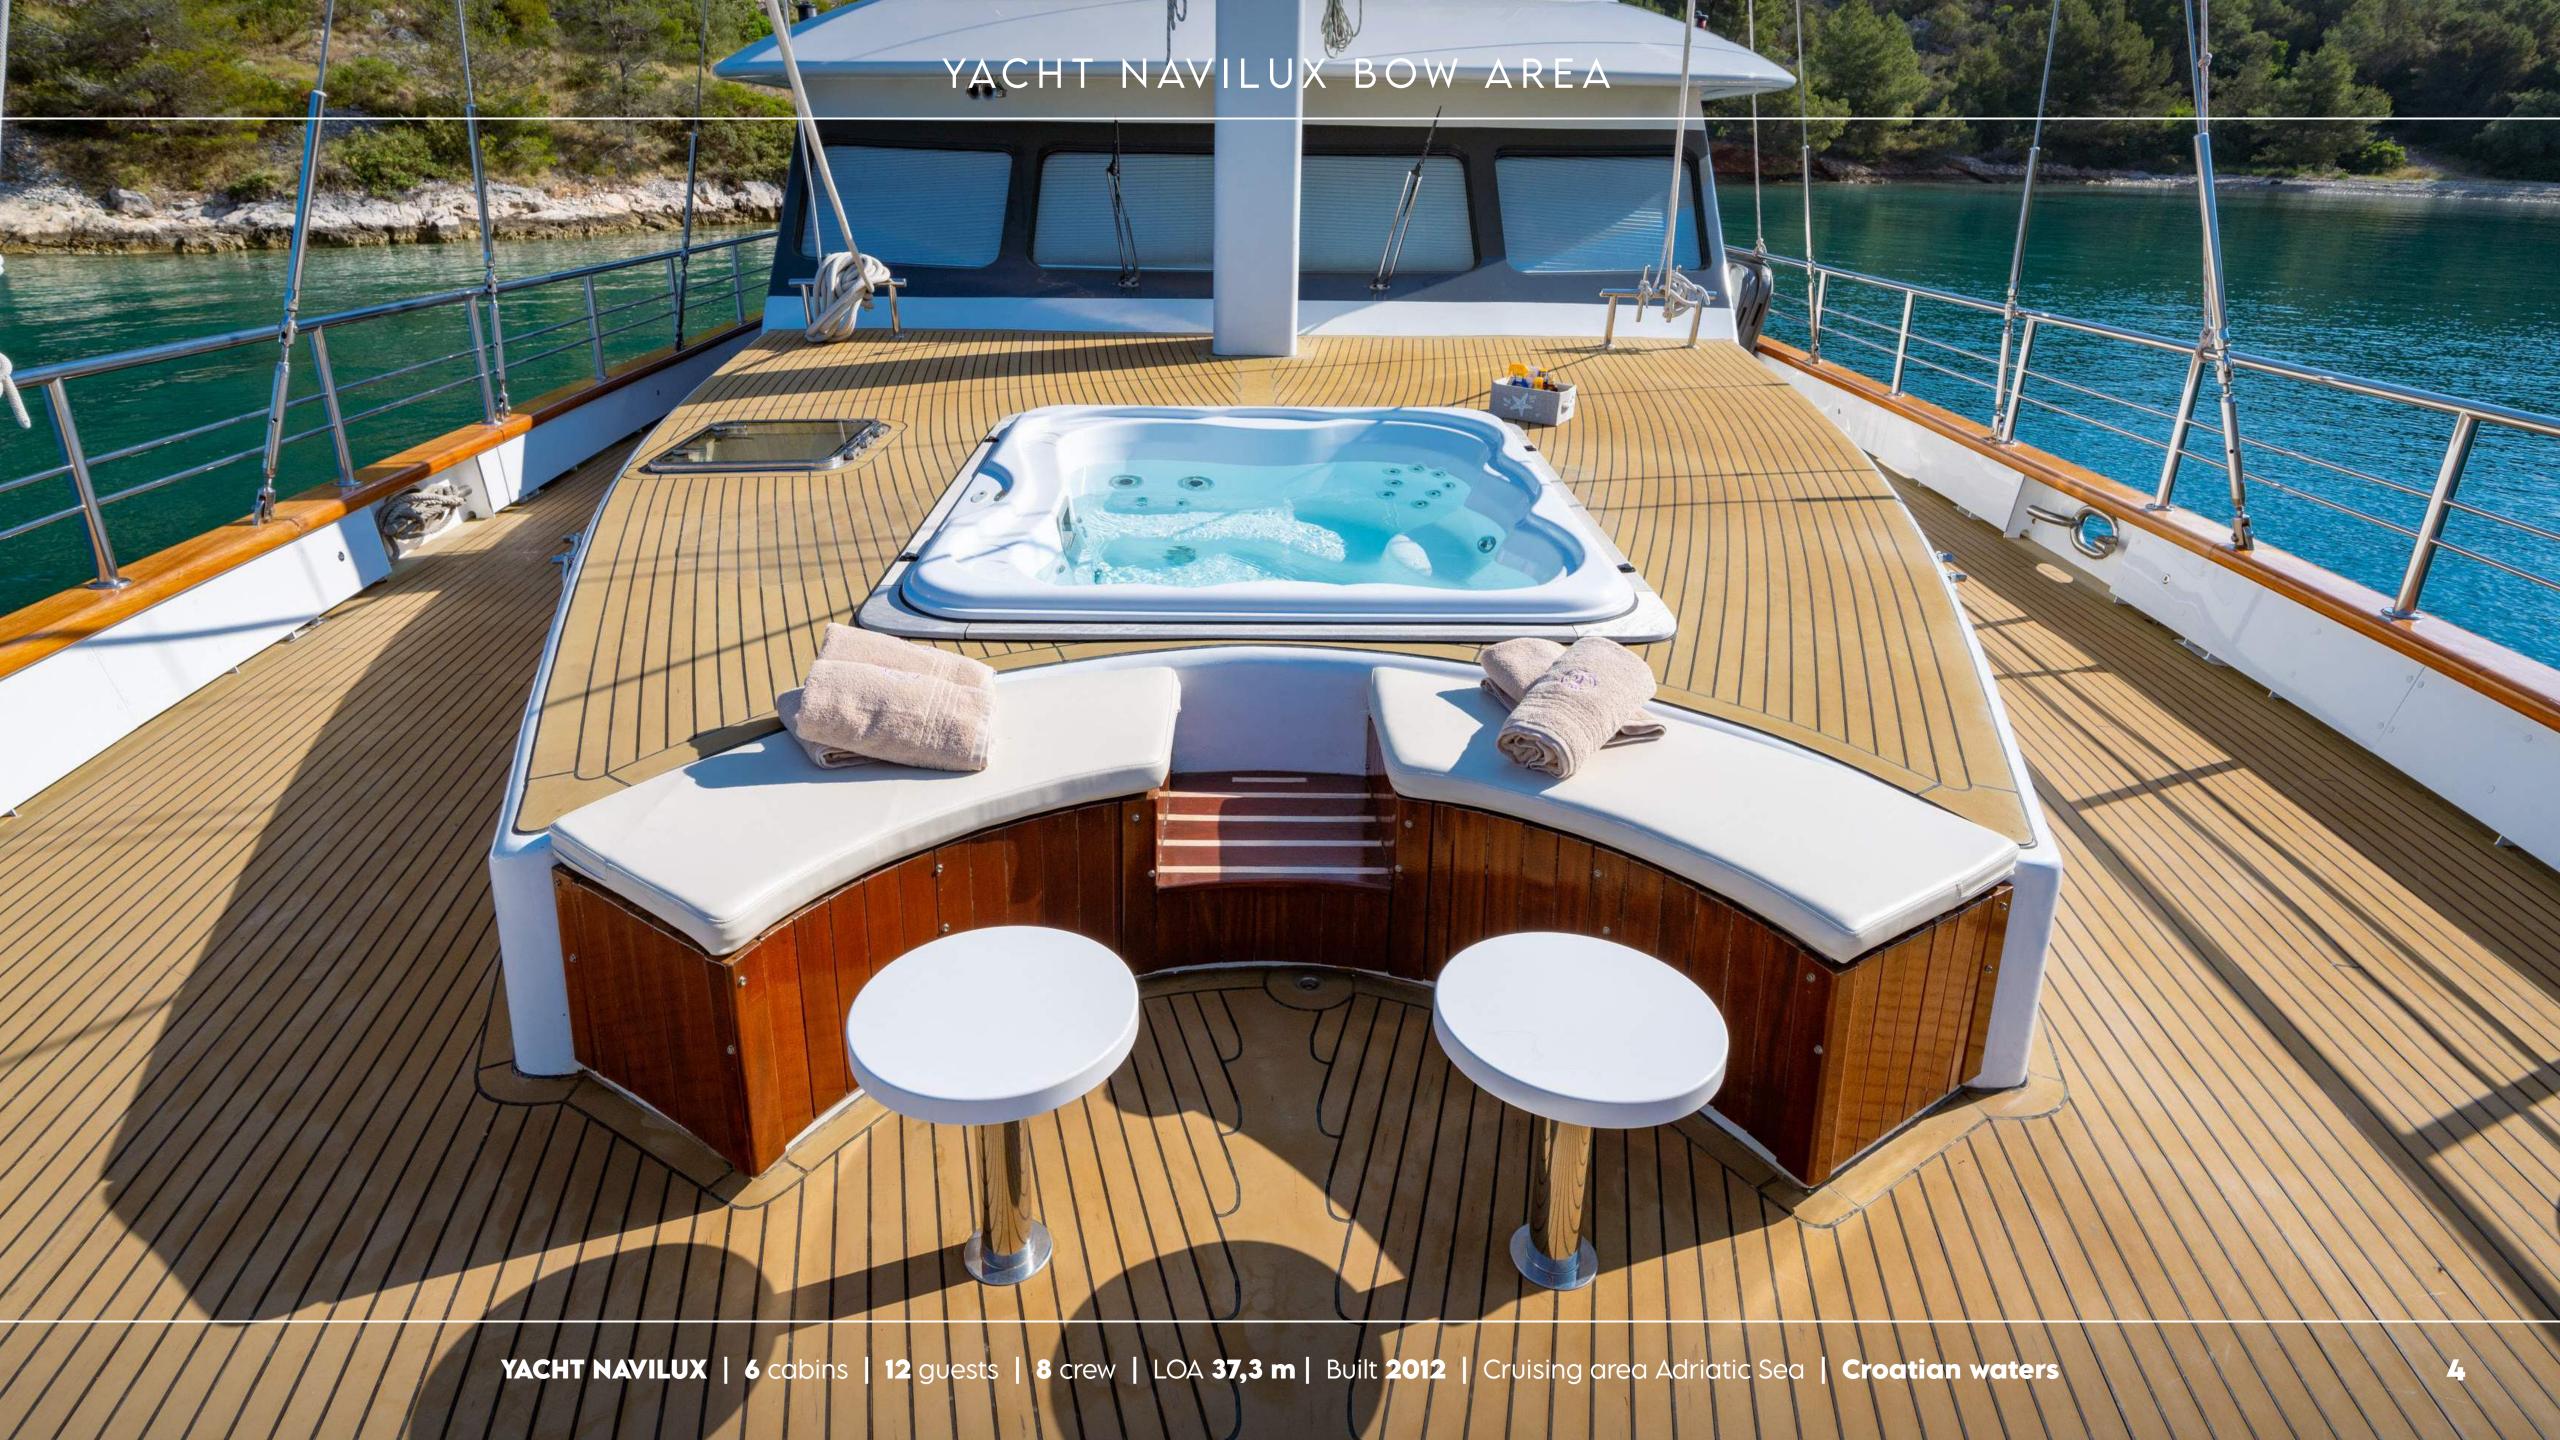

Its deck space is perfect for enjoying the sun, relaxing, and taking in the views. The aft deck offers both enclosed and alfresco dining for twelve guests and a professional chef to cater to every culinary request. Not only the jacuzzi but all the onboard features are there just for your comfort and joy, from spacious decks to comfy couches, from luxurious staterooms to a well-equipped bar and the salon.

### **KEY FEATURES**

- Modern interior complimented with harmonious colors and lines creates a relaxing yet stylish ambiance.
- The décor and design showcase one of Croatia's most distinguished artists, creating a floating gallery with some of the artist's best paintings.
- Impressive exterior with large sunbathing areas on the upper and forward deck, including jacuzzi, bar, and plenty of space for active activities.
- High standard of accommodation for up to 12 persons in 6, impeccably furnished cabins. Each cabin is fully air-conditioned and equipped with en-suite facilities, plasma TV, safe, storage space, an interphone, and room service.
- The jacuzzi located on the bow is a highlight for relaxation and enjoyment.
- The aft deck has a dining table for alfresco dining, or the salon provides a large dining table inside for cooler nights or special occasions.
- Swimming platform for easy access to the water, tender boat for trips ashore or water activities, and a wide range of water toys keep guests entertained.
- This attentive crew, with years of charter experience and attention to detail, will make every moment aboard comfortable and relaxed.