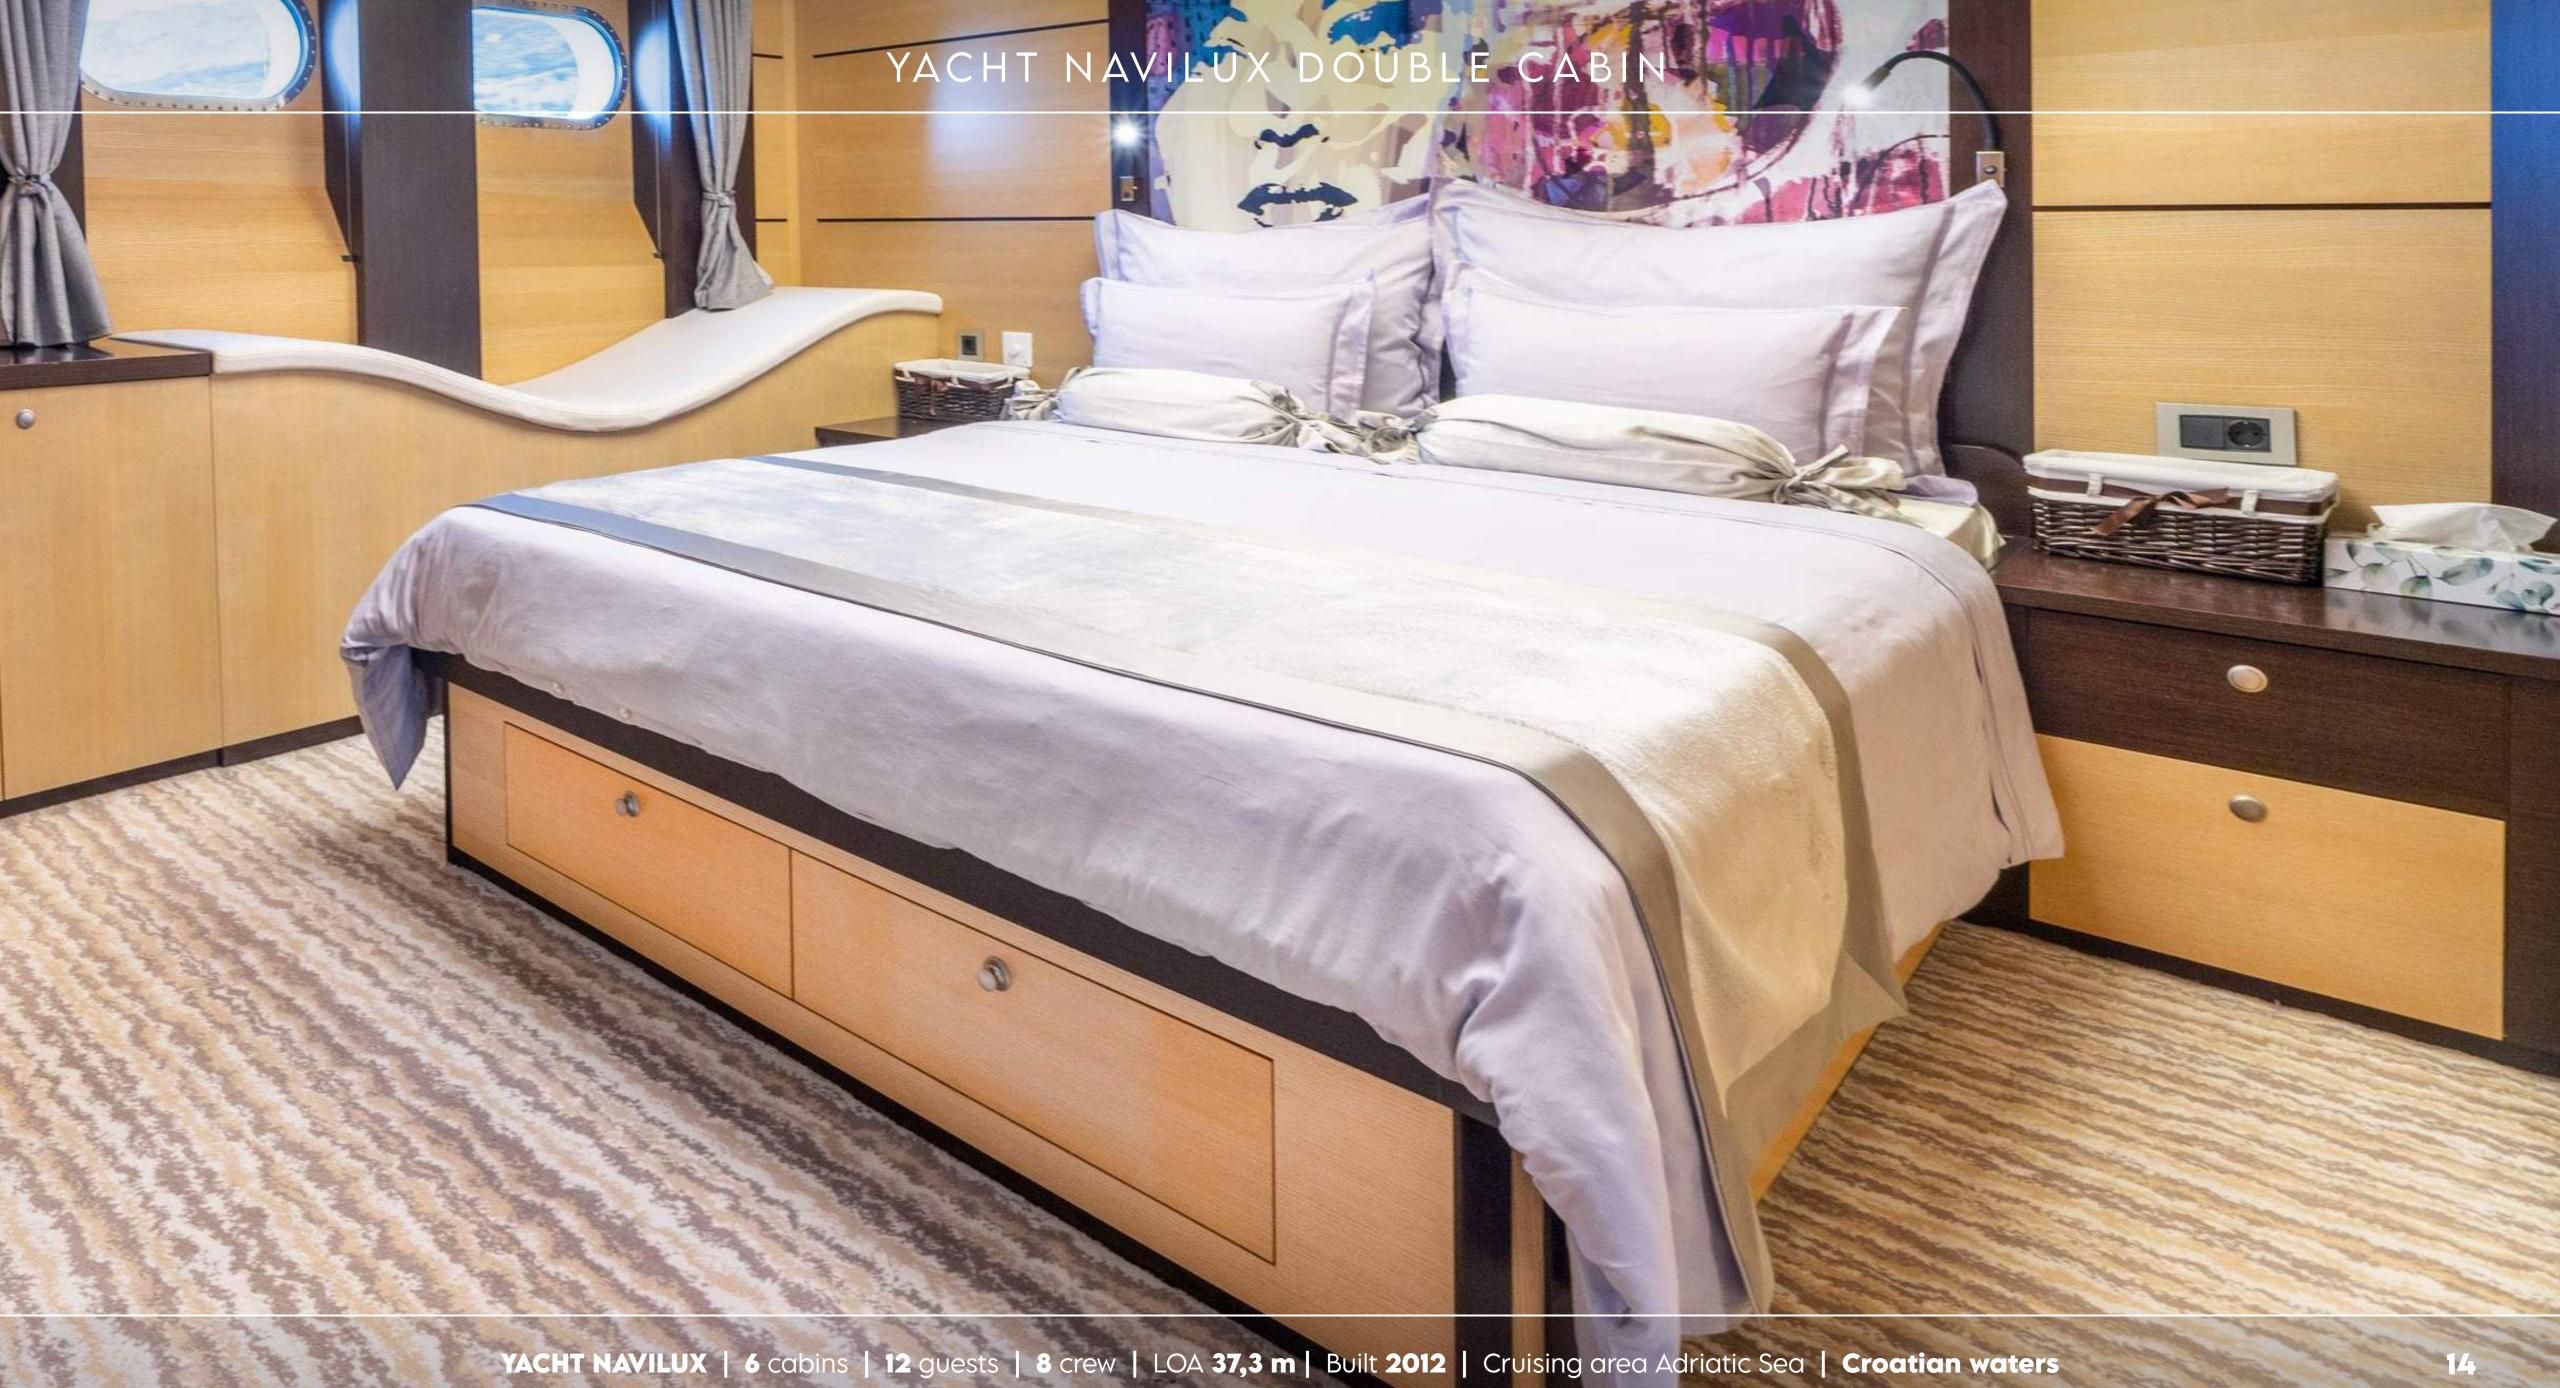

With more than enough space for twelve guests, Navilux provides lustrous accommodation in 6 en-suite staterooms. The Master cabin is a luxurious haven that offers both comfort and simplicity. Light, yet cozy, it offers guests a dressing room and his and her bathroom. Charter guests will find Navilux's living space light, soothing, and practically designed. The social areas, both inside and out, flow well into each other and there is plenty of space to unwind, whether you want to sunbathe in one of the many deck spaces, catch up with friends in the lounging area or retire to the salon for a chilled evening of films and games.

### **KEY FEATURES**

- Modern interior complimented with harmonious colors and lines creates a relaxing yet stylish ambiance.
- The décor and design showcase one of Croatia's most distinguished artists, creating a floating gallery with some of the artist's best paintings.
- Impressive exterior with large sunbathing areas on the upper and forward deck, including jacuzzi, bar, and plenty of space for active activities.
- High standard of accommodation for up to 12 persons in 6, impeccably furnished cabins. Each cabin is fully air-conditioned and equipped with en-suite facilities, plasma TV, safe, storage space, an interphone, and room service.
- The jacuzzi located on the bow is a highlight for relaxation and enjoyment.
- The aft deck has a dining table for alfresco dining, or the salon provides a large dining table inside for cooler nights or special occasions.
- Swimming platform for easy access to the water, tender boat for trips ashore or water activities, and a wide range of water toys keep guests entertained.
- This attentive crew, with years of charter experience and attention to detail, will make every moment aboard comfortable and relaxed.