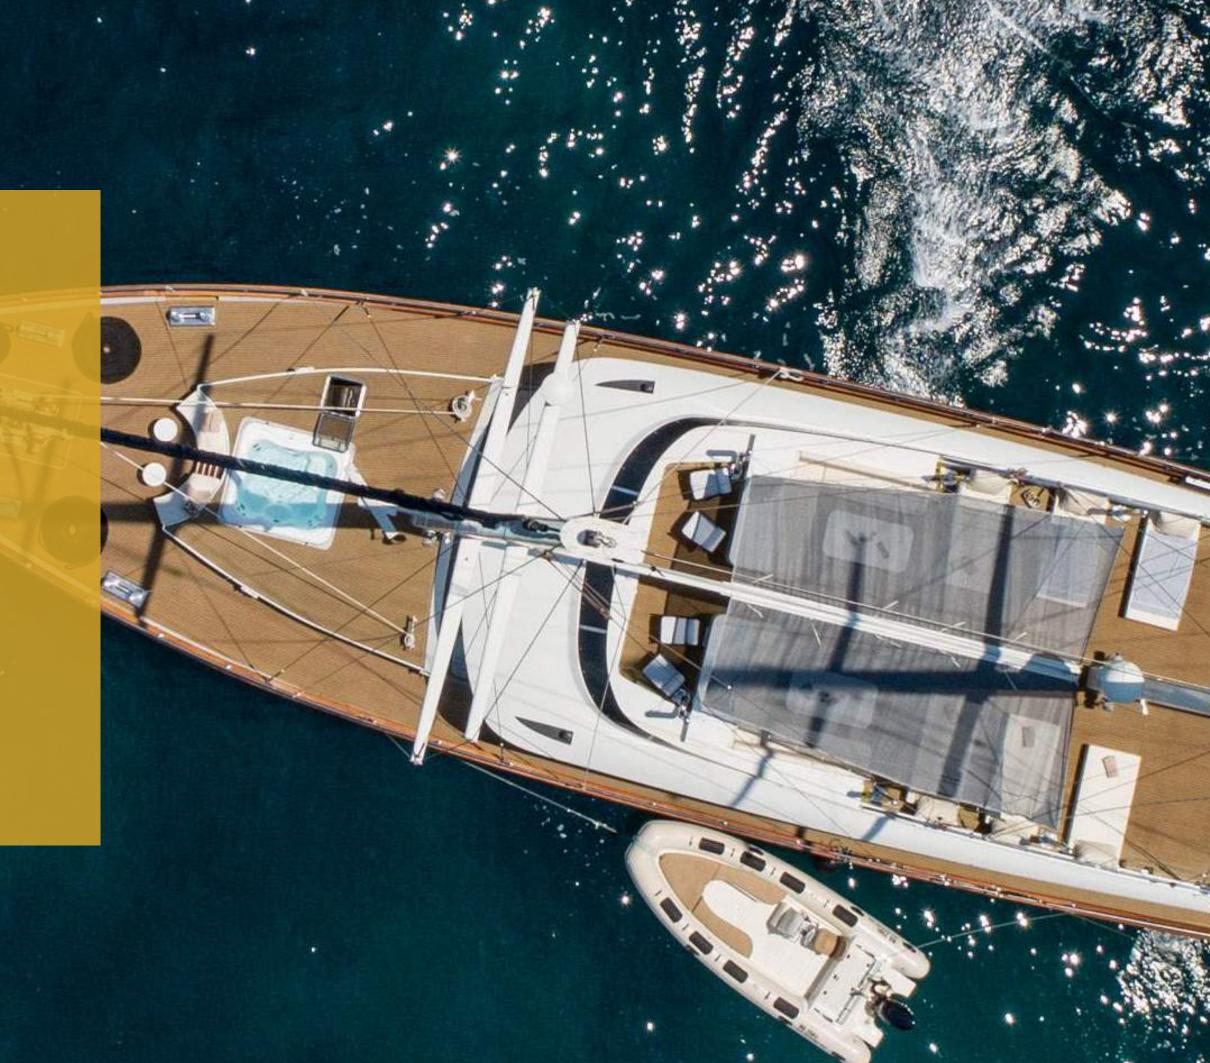

Its deck space is perfect for enjoying the sun, relaxing, and taking in the views. The aft deck offers both enclosed and alfresco dining for twelve guests and a professional chef to cater to every culinary request. Not only the jacuzzi but all the onboard features are there just for your comfort and joy, from spacious decks to comfy couches, from luxurious staterooms to a well-equipped bar and the salon.

### **KEY FEATURES**

- Modern interior complimented with harmonious colors and lines creates a relaxing yet stylish ambiance.
- The décor and design showcase one of Croatia's most distinguished artists, creating a floating gallery with some of the artist's best paintings.
- Impressive exterior with large sunbathing areas on the upper and forward deck, including jacuzzi, bar, and plenty of space for active activities.
- High standard of accommodation for up to 12 persons in 6, impeccably furnished cabins. Each cabin is fully air-conditioned and equipped with en-suite facilities, plasma TV, safe, storage space, an interphone, and room service.
- The jacuzzi located on the bow is a highlight for relaxation and enjoyment.
- The aft deck has a dining table for alfresco dining, or the salon provides a large dining table inside for cooler nights or special occasions.
- Swimming platform for easy access to the water, tender boat for trips ashore or water activities, and a wide range of water toys keep guests entertained.
- This attentive crew, with years of charter experience and attention to detail, will make every moment aboard comfortable and relaxed.