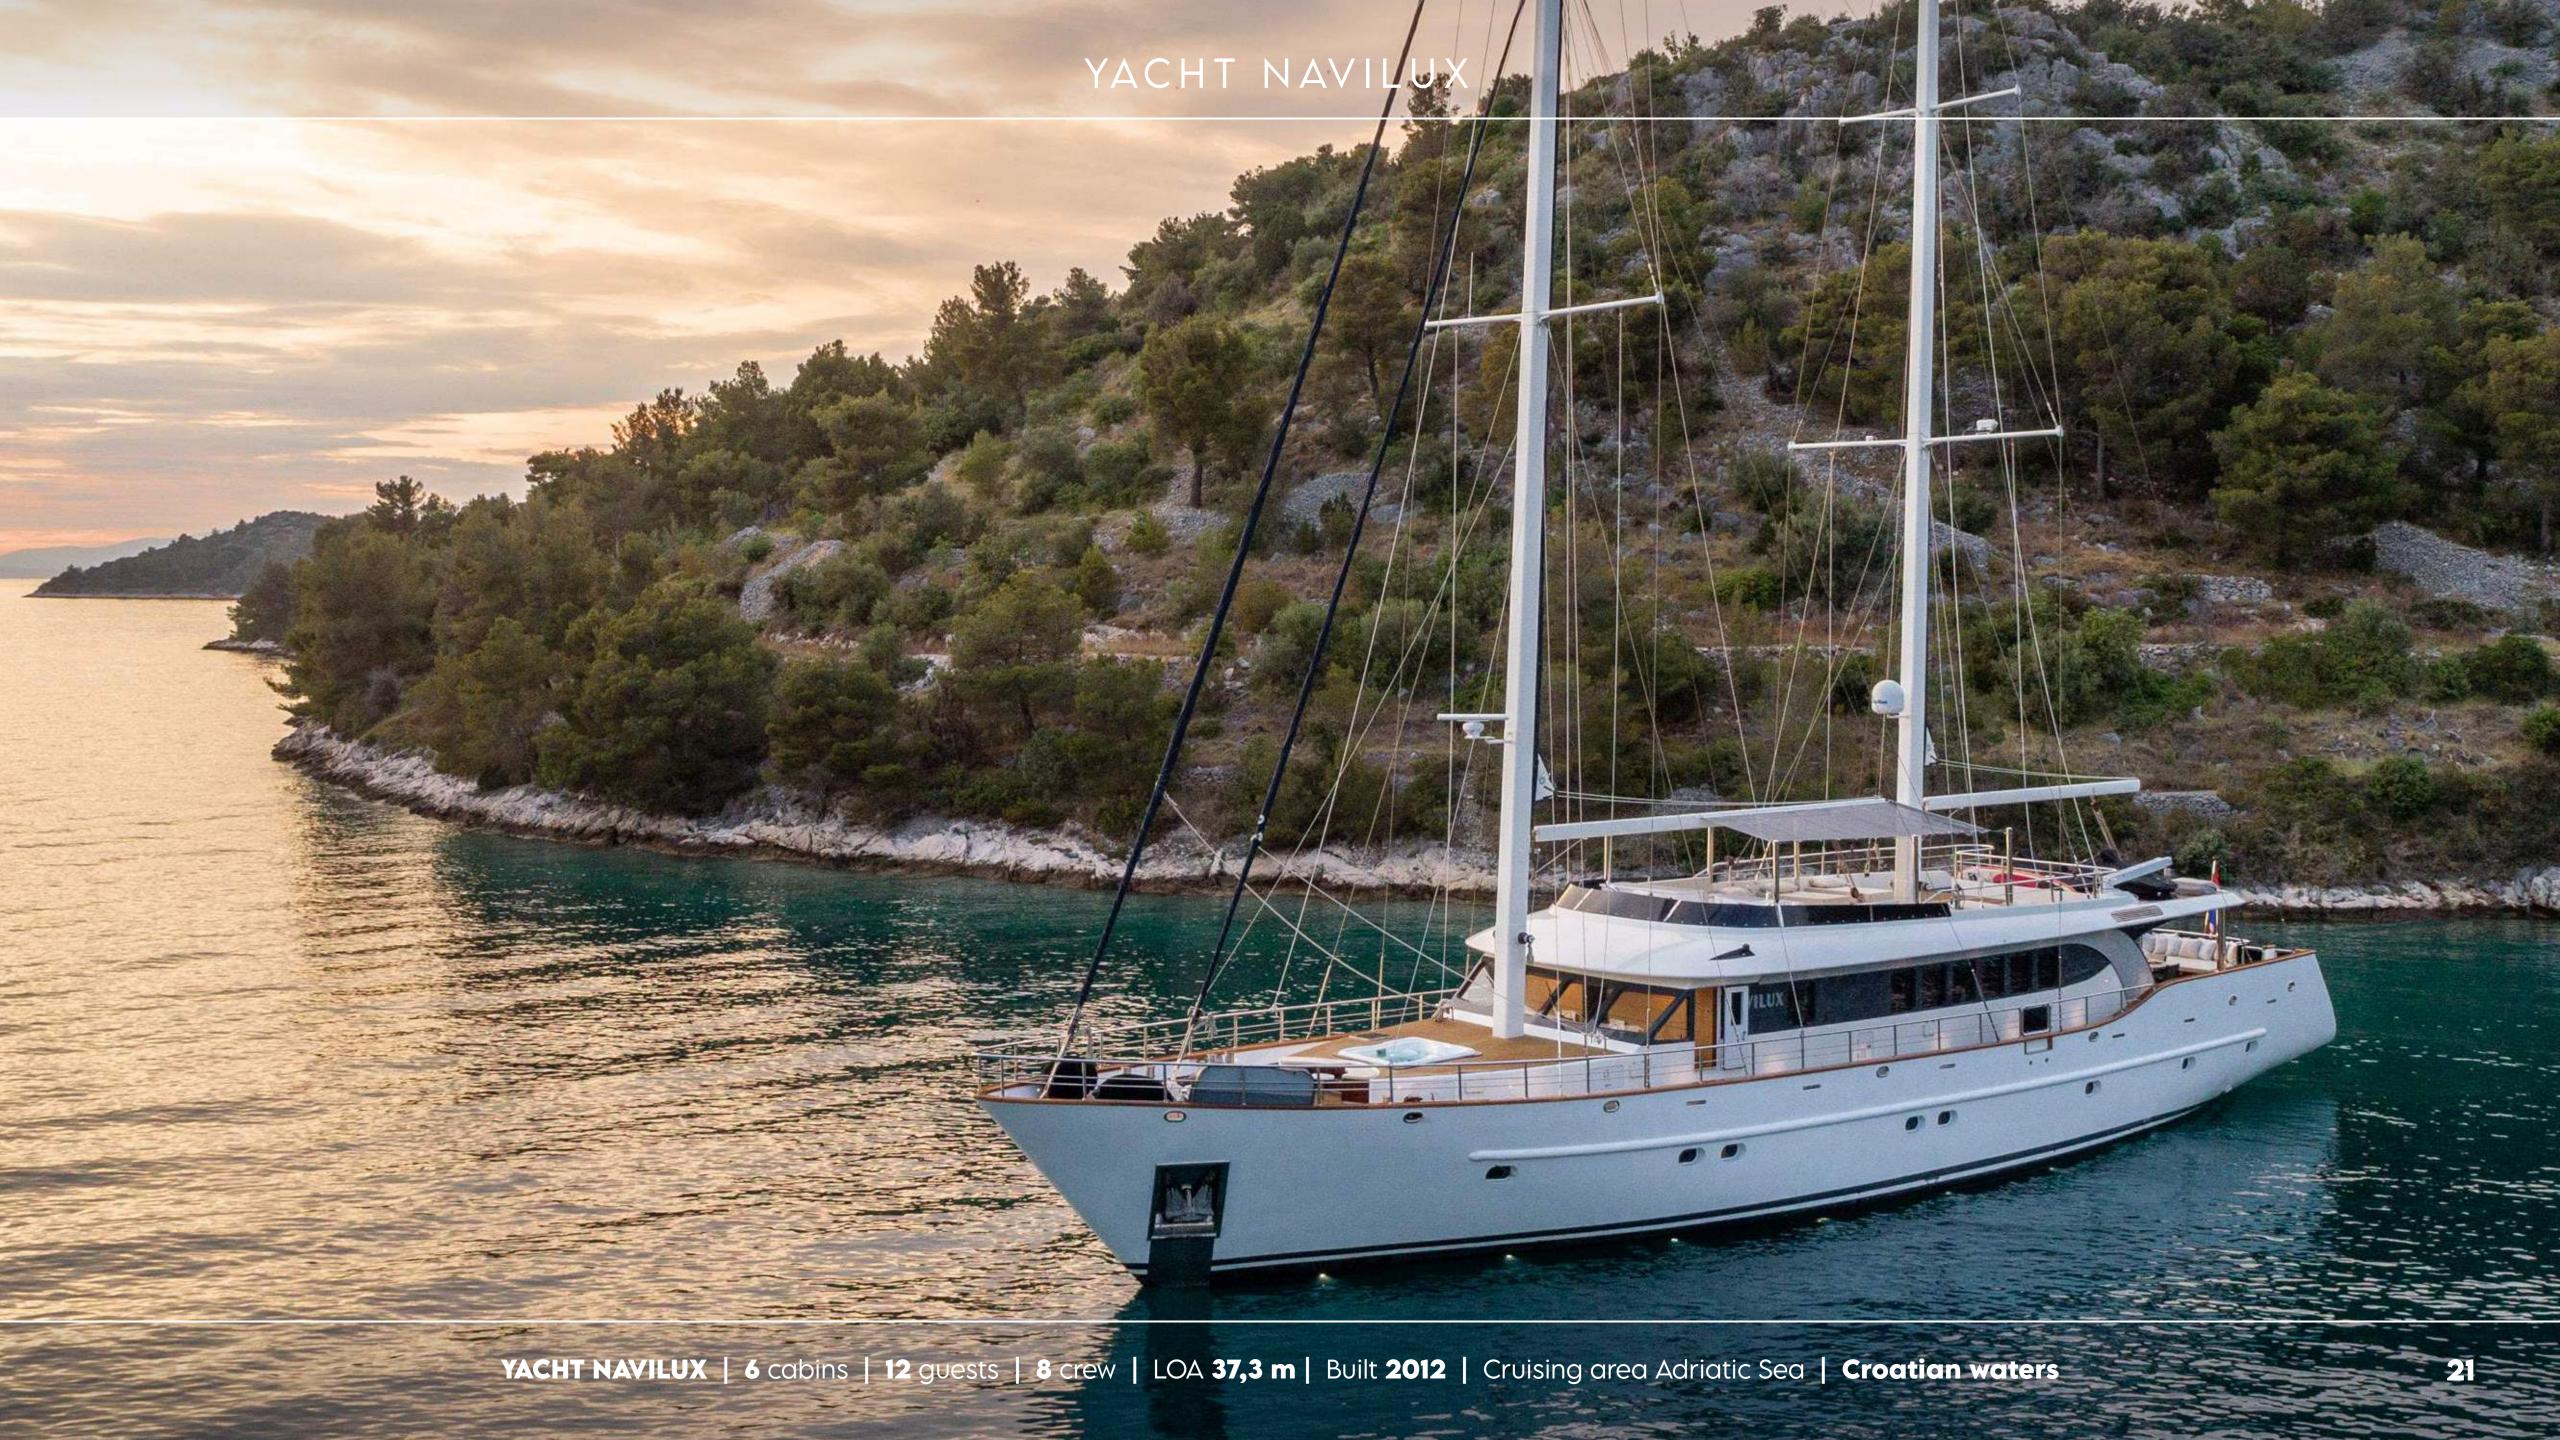

# **OVERVIEW**

Yacht "Navilux" is the first Premium class motor sailer built in Croatia (2012). Specifically designed and built for private charters, with outstanding service provided by her attentive crew members.

#### **GENERAL**

LOA: **37,30 m** 

Beam: **8,30 m** 

Draft: **3,20 m** 

Built / Refit: 2012

Hull construction: Steel

Deck material: **Teak** 

Engines: 2 x Doosan 265 kW / 360 HP