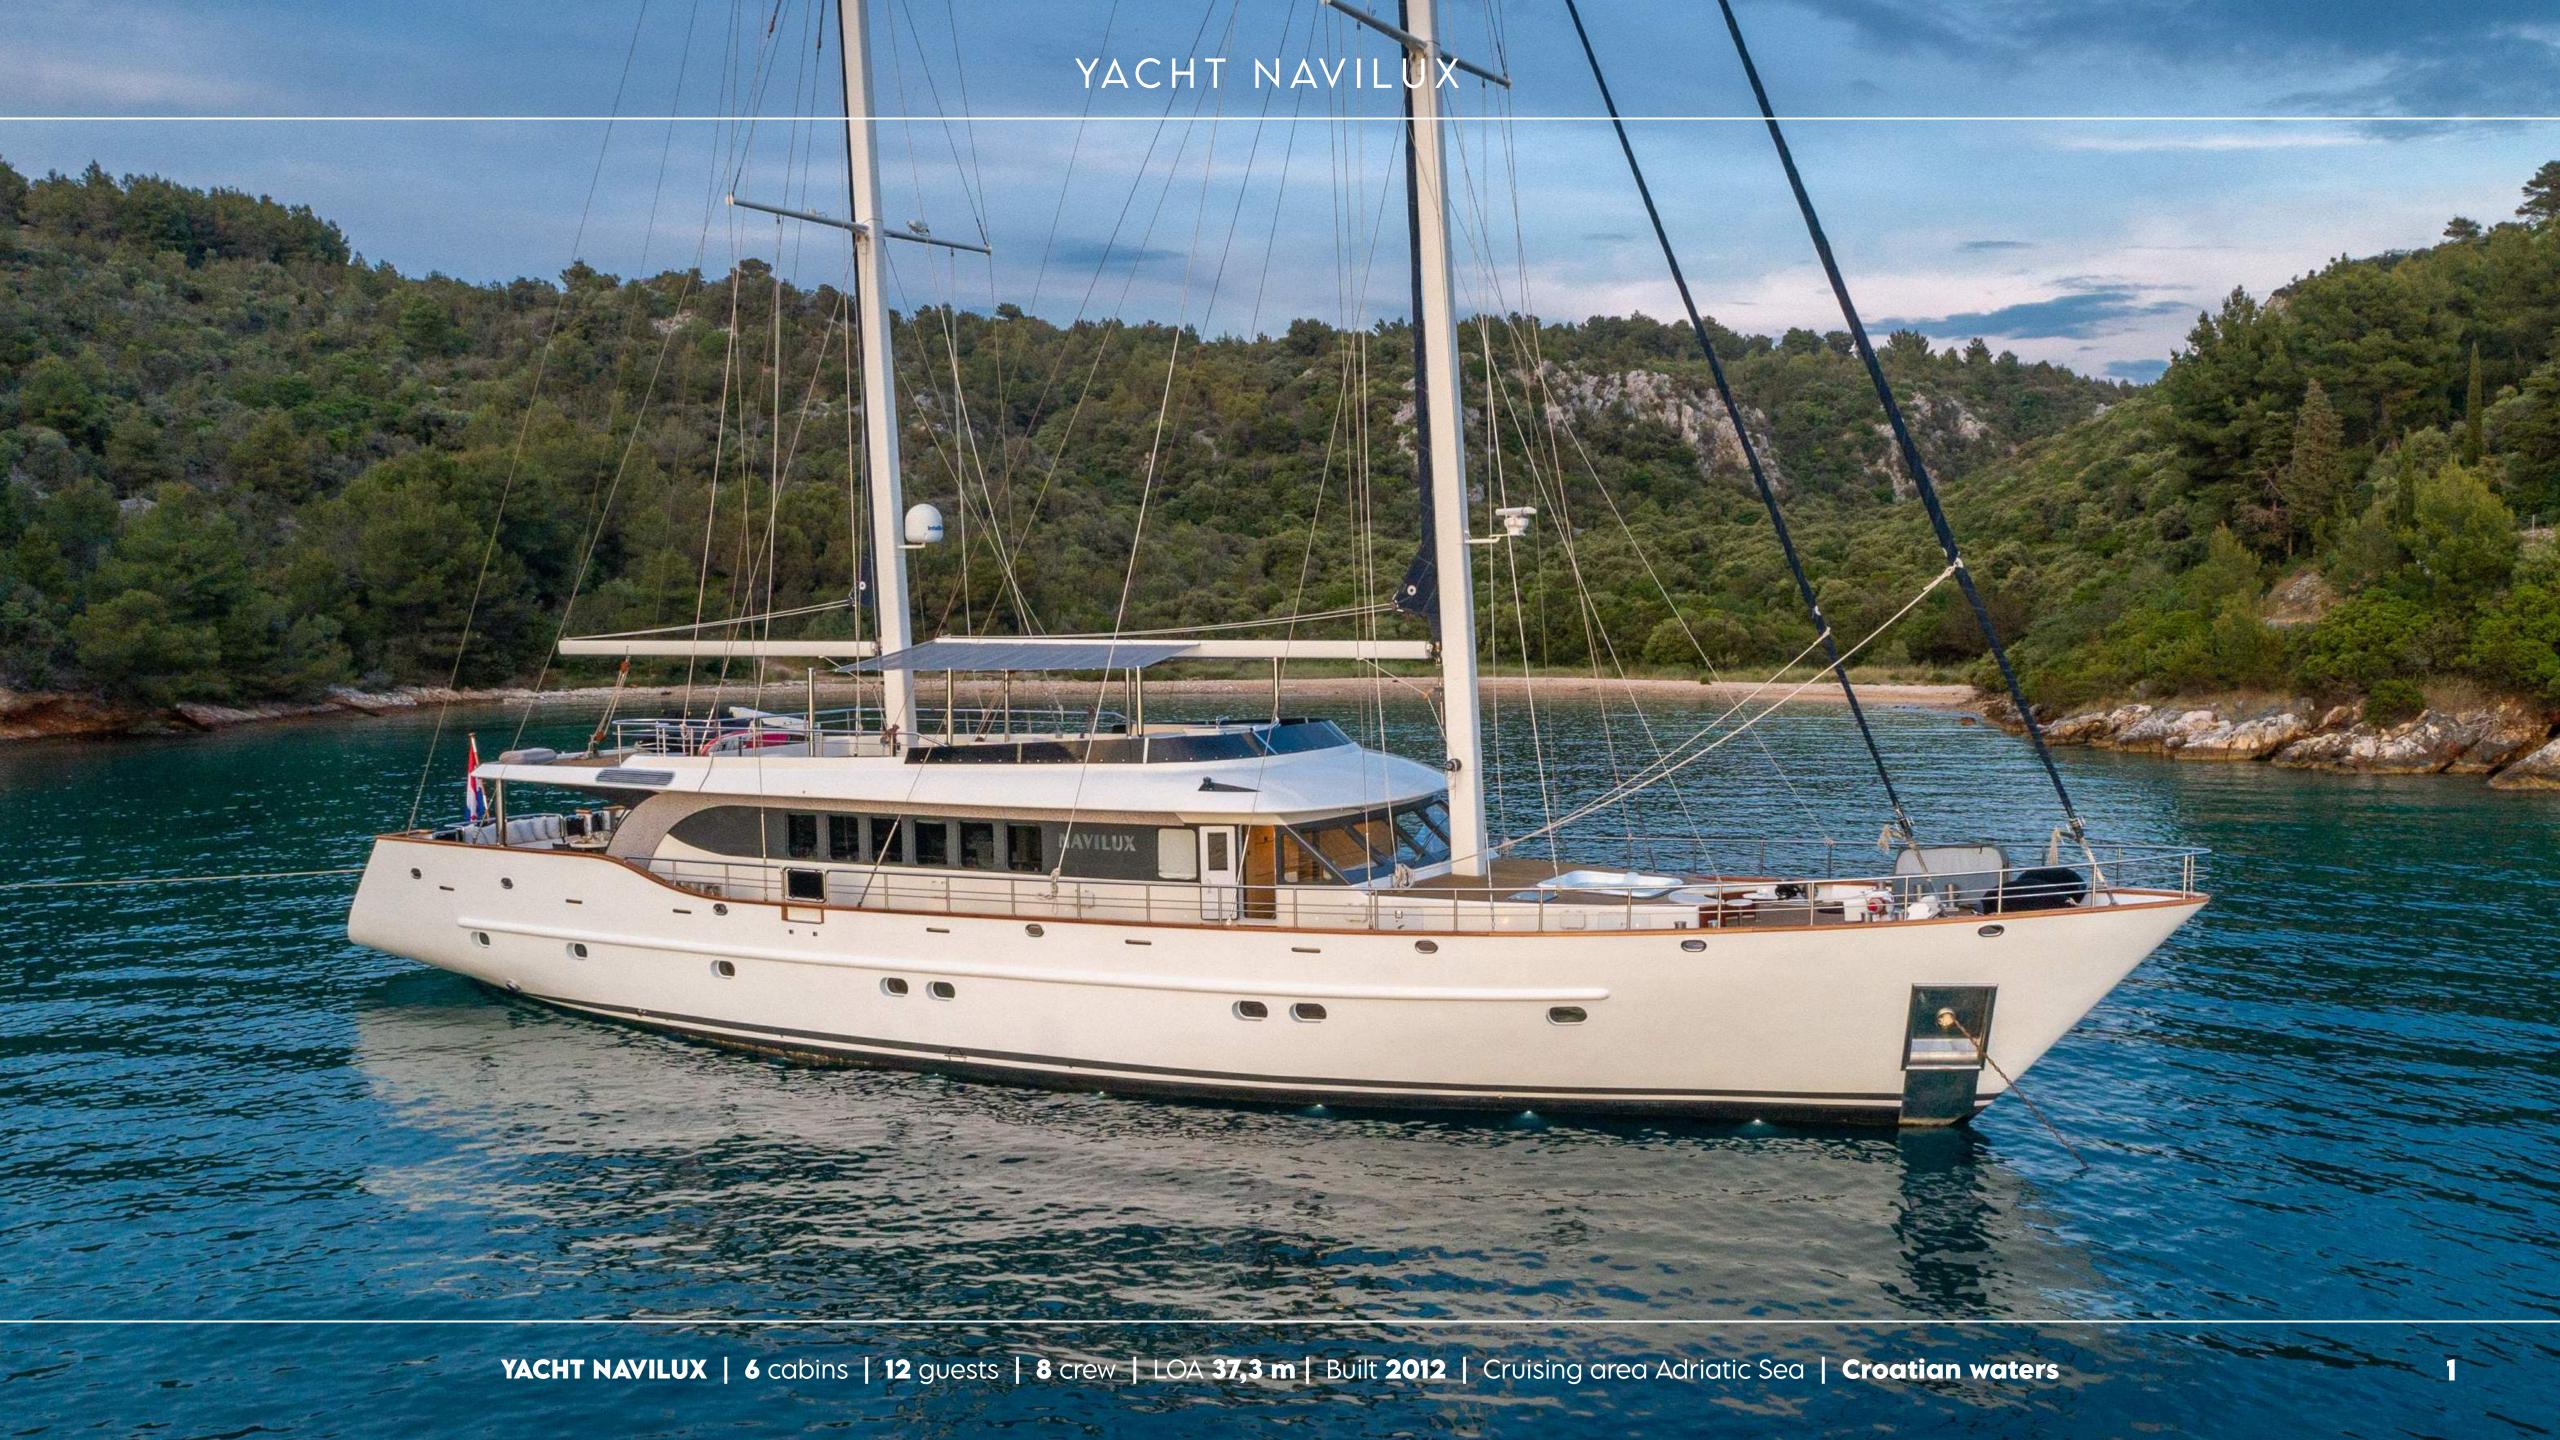

# **OVERVIEW**

Yacht "Navilux" is the first Premium class motor sailer built in Croatia (2012). Specifically designed and built for private charters, with outstanding service provided by her attentive crew members.

#### **GENERAL**

LOA: **37,30 m** 

Beam: **8,30 m** 

Draft: **3,20 m** 

Built / Refit: 2012

Hull construction: Steel

Deck material: **Teak** 

Engines: 2 x Doosan 265 kW / 360 HP