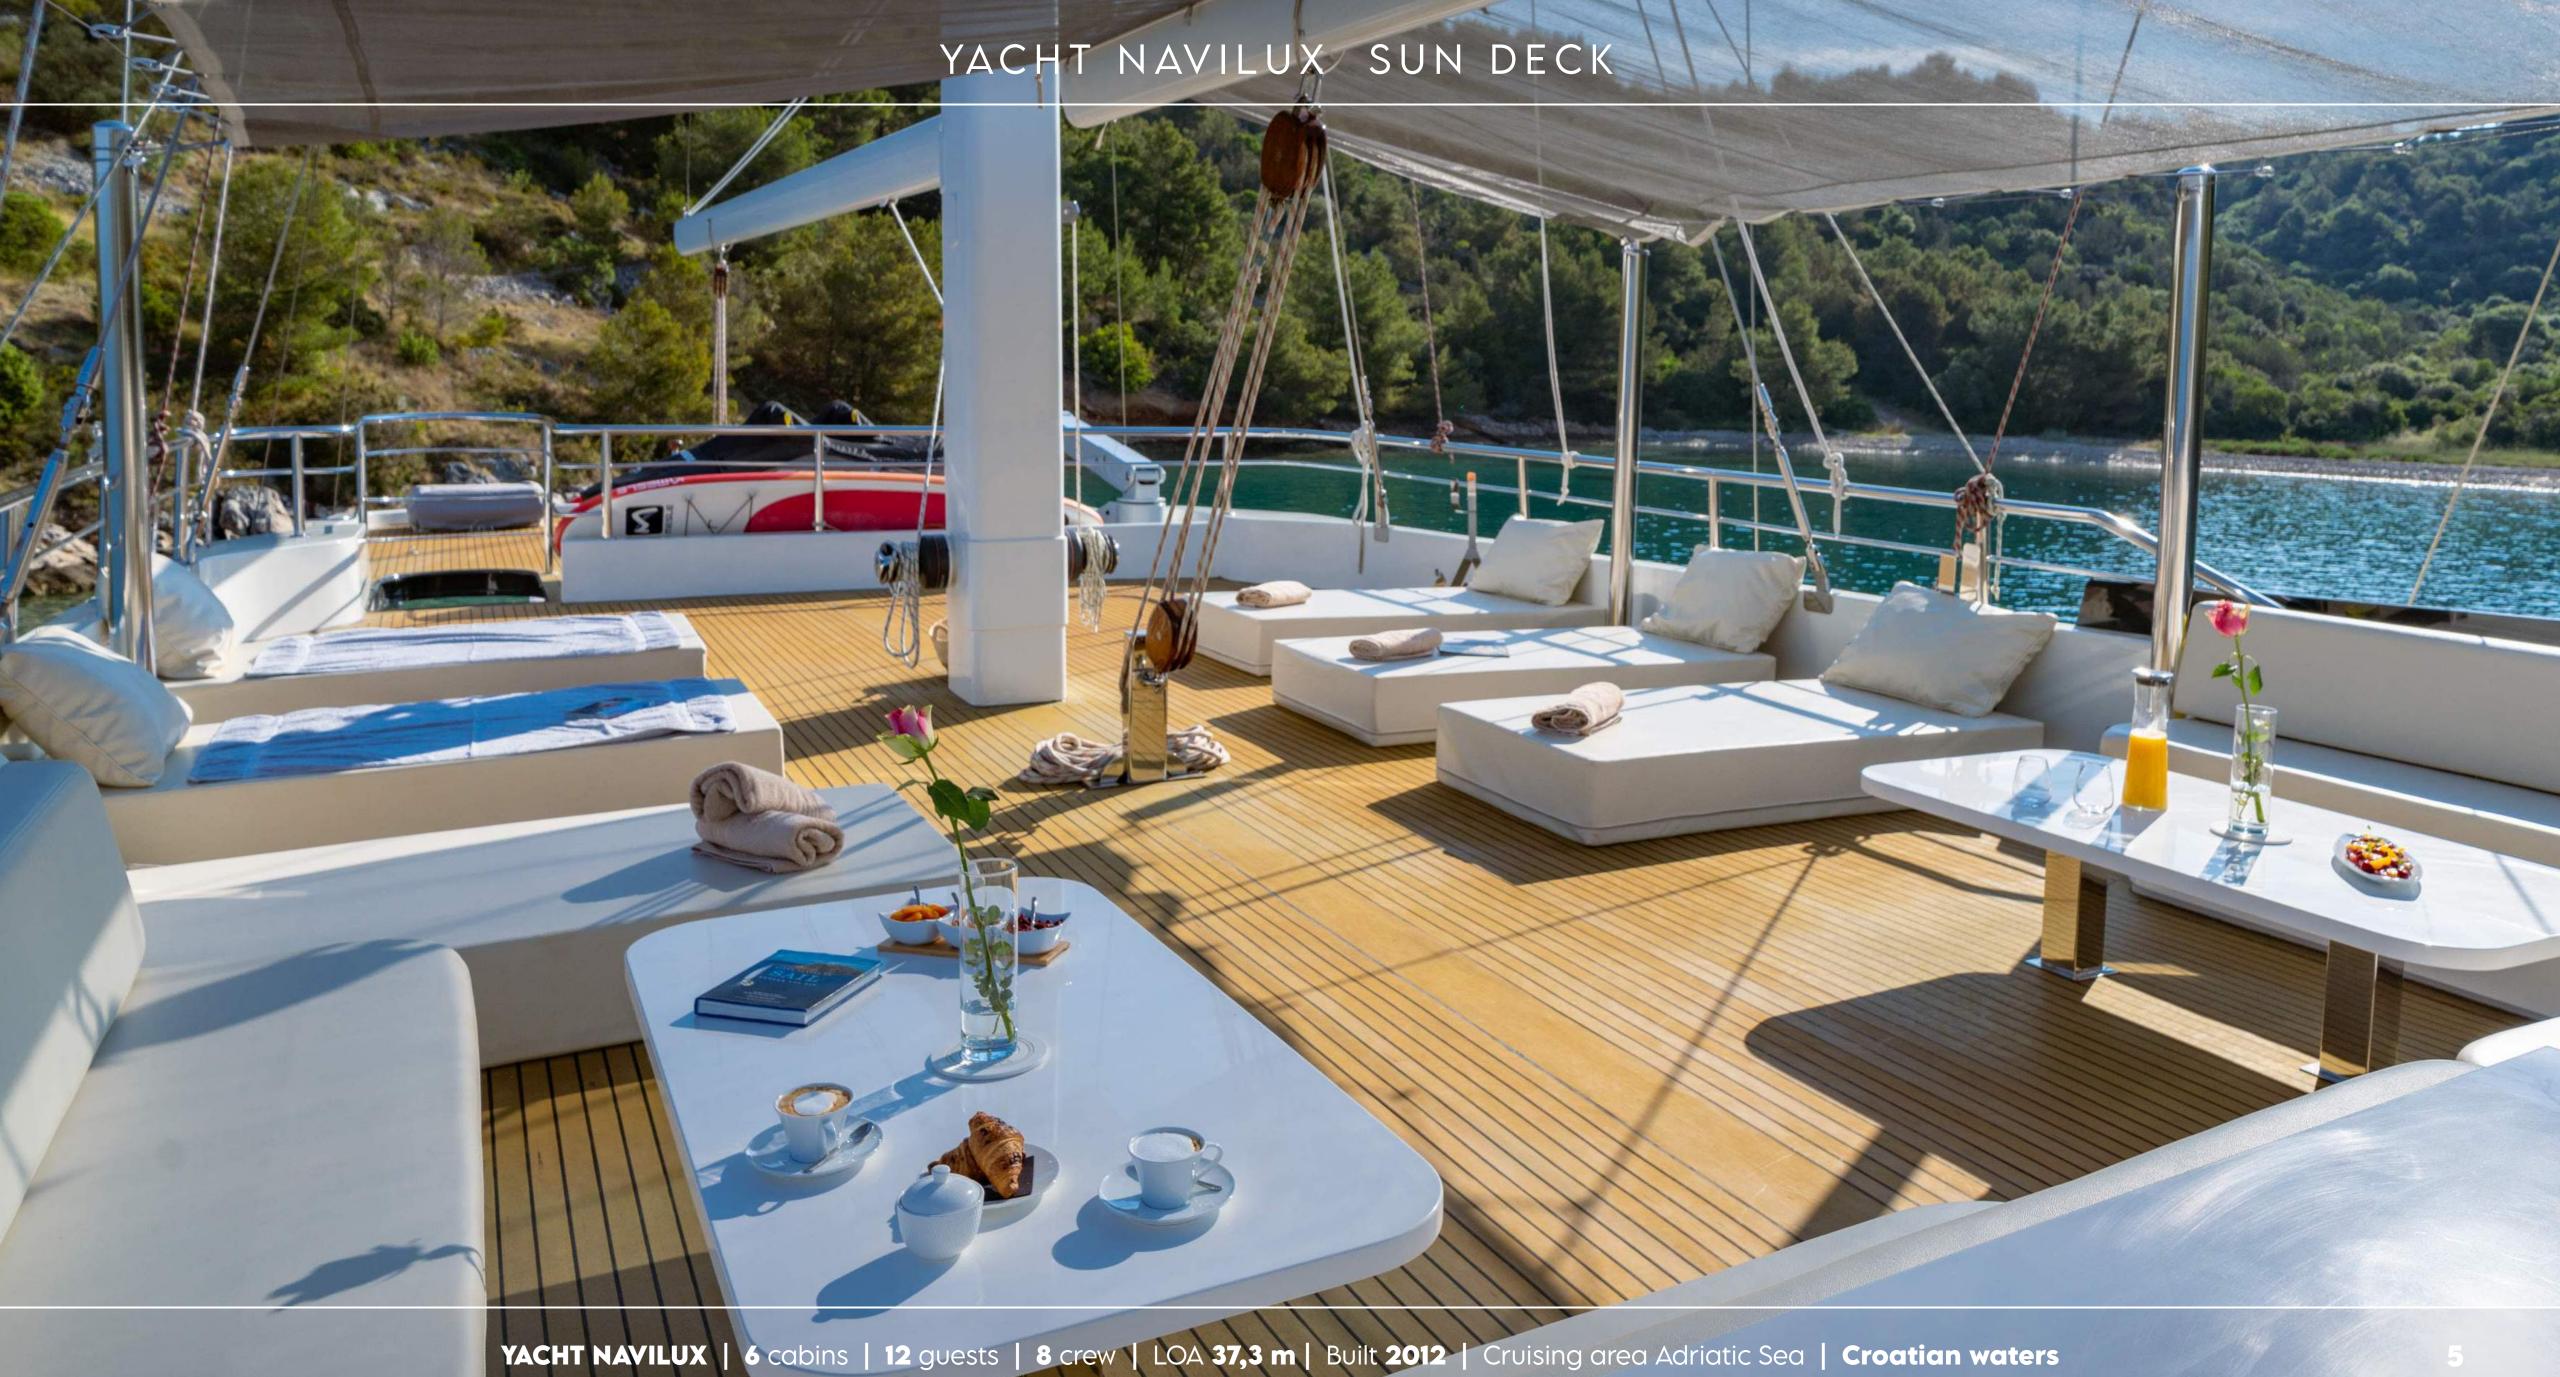

Its deck space is perfect for enjoying the sun, relaxing, and taking in the views. The aft deck offers both enclosed and alfresco dining for twelve guests and a professional chef to cater to every culinary request. Not only the jacuzzi but all the onboard features are there just for your comfort and joy, from spacious decks to comfy couches, from luxurious staterooms to a well-equipped bar and the salon.

### **KEY FEATURES**

- Modern interior complimented with harmonious colors and lines creates a relaxing yet stylish ambiance.
- The décor and design showcase one of Croatia's most distinguished artists, creating a floating gallery with some of the artist's best paintings.
- Impressive exterior with large sunbathing areas on the upper and forward deck, including jacuzzi, bar, and plenty of space for active activities.
- High standard of accommodation for up to 12 persons in 6, impeccably furnished cabins. Each cabin is fully air-conditioned and equipped with en-suite facilities, plasma TV, safe, storage space, an interphone, and room service.
- The jacuzzi located on the bow is a highlight for relaxation and enjoyment.
- The aft deck has a dining table for alfresco dining, or the salon provides a large dining table inside for cooler nights or special occasions.
- Swimming platform for easy access to the water, tender boat for trips ashore or water activities, and a wide range of water toys keep guests entertained.
- This attentive crew, with years of charter experience and attention to detail, will make every moment aboard comfortable and relaxed.