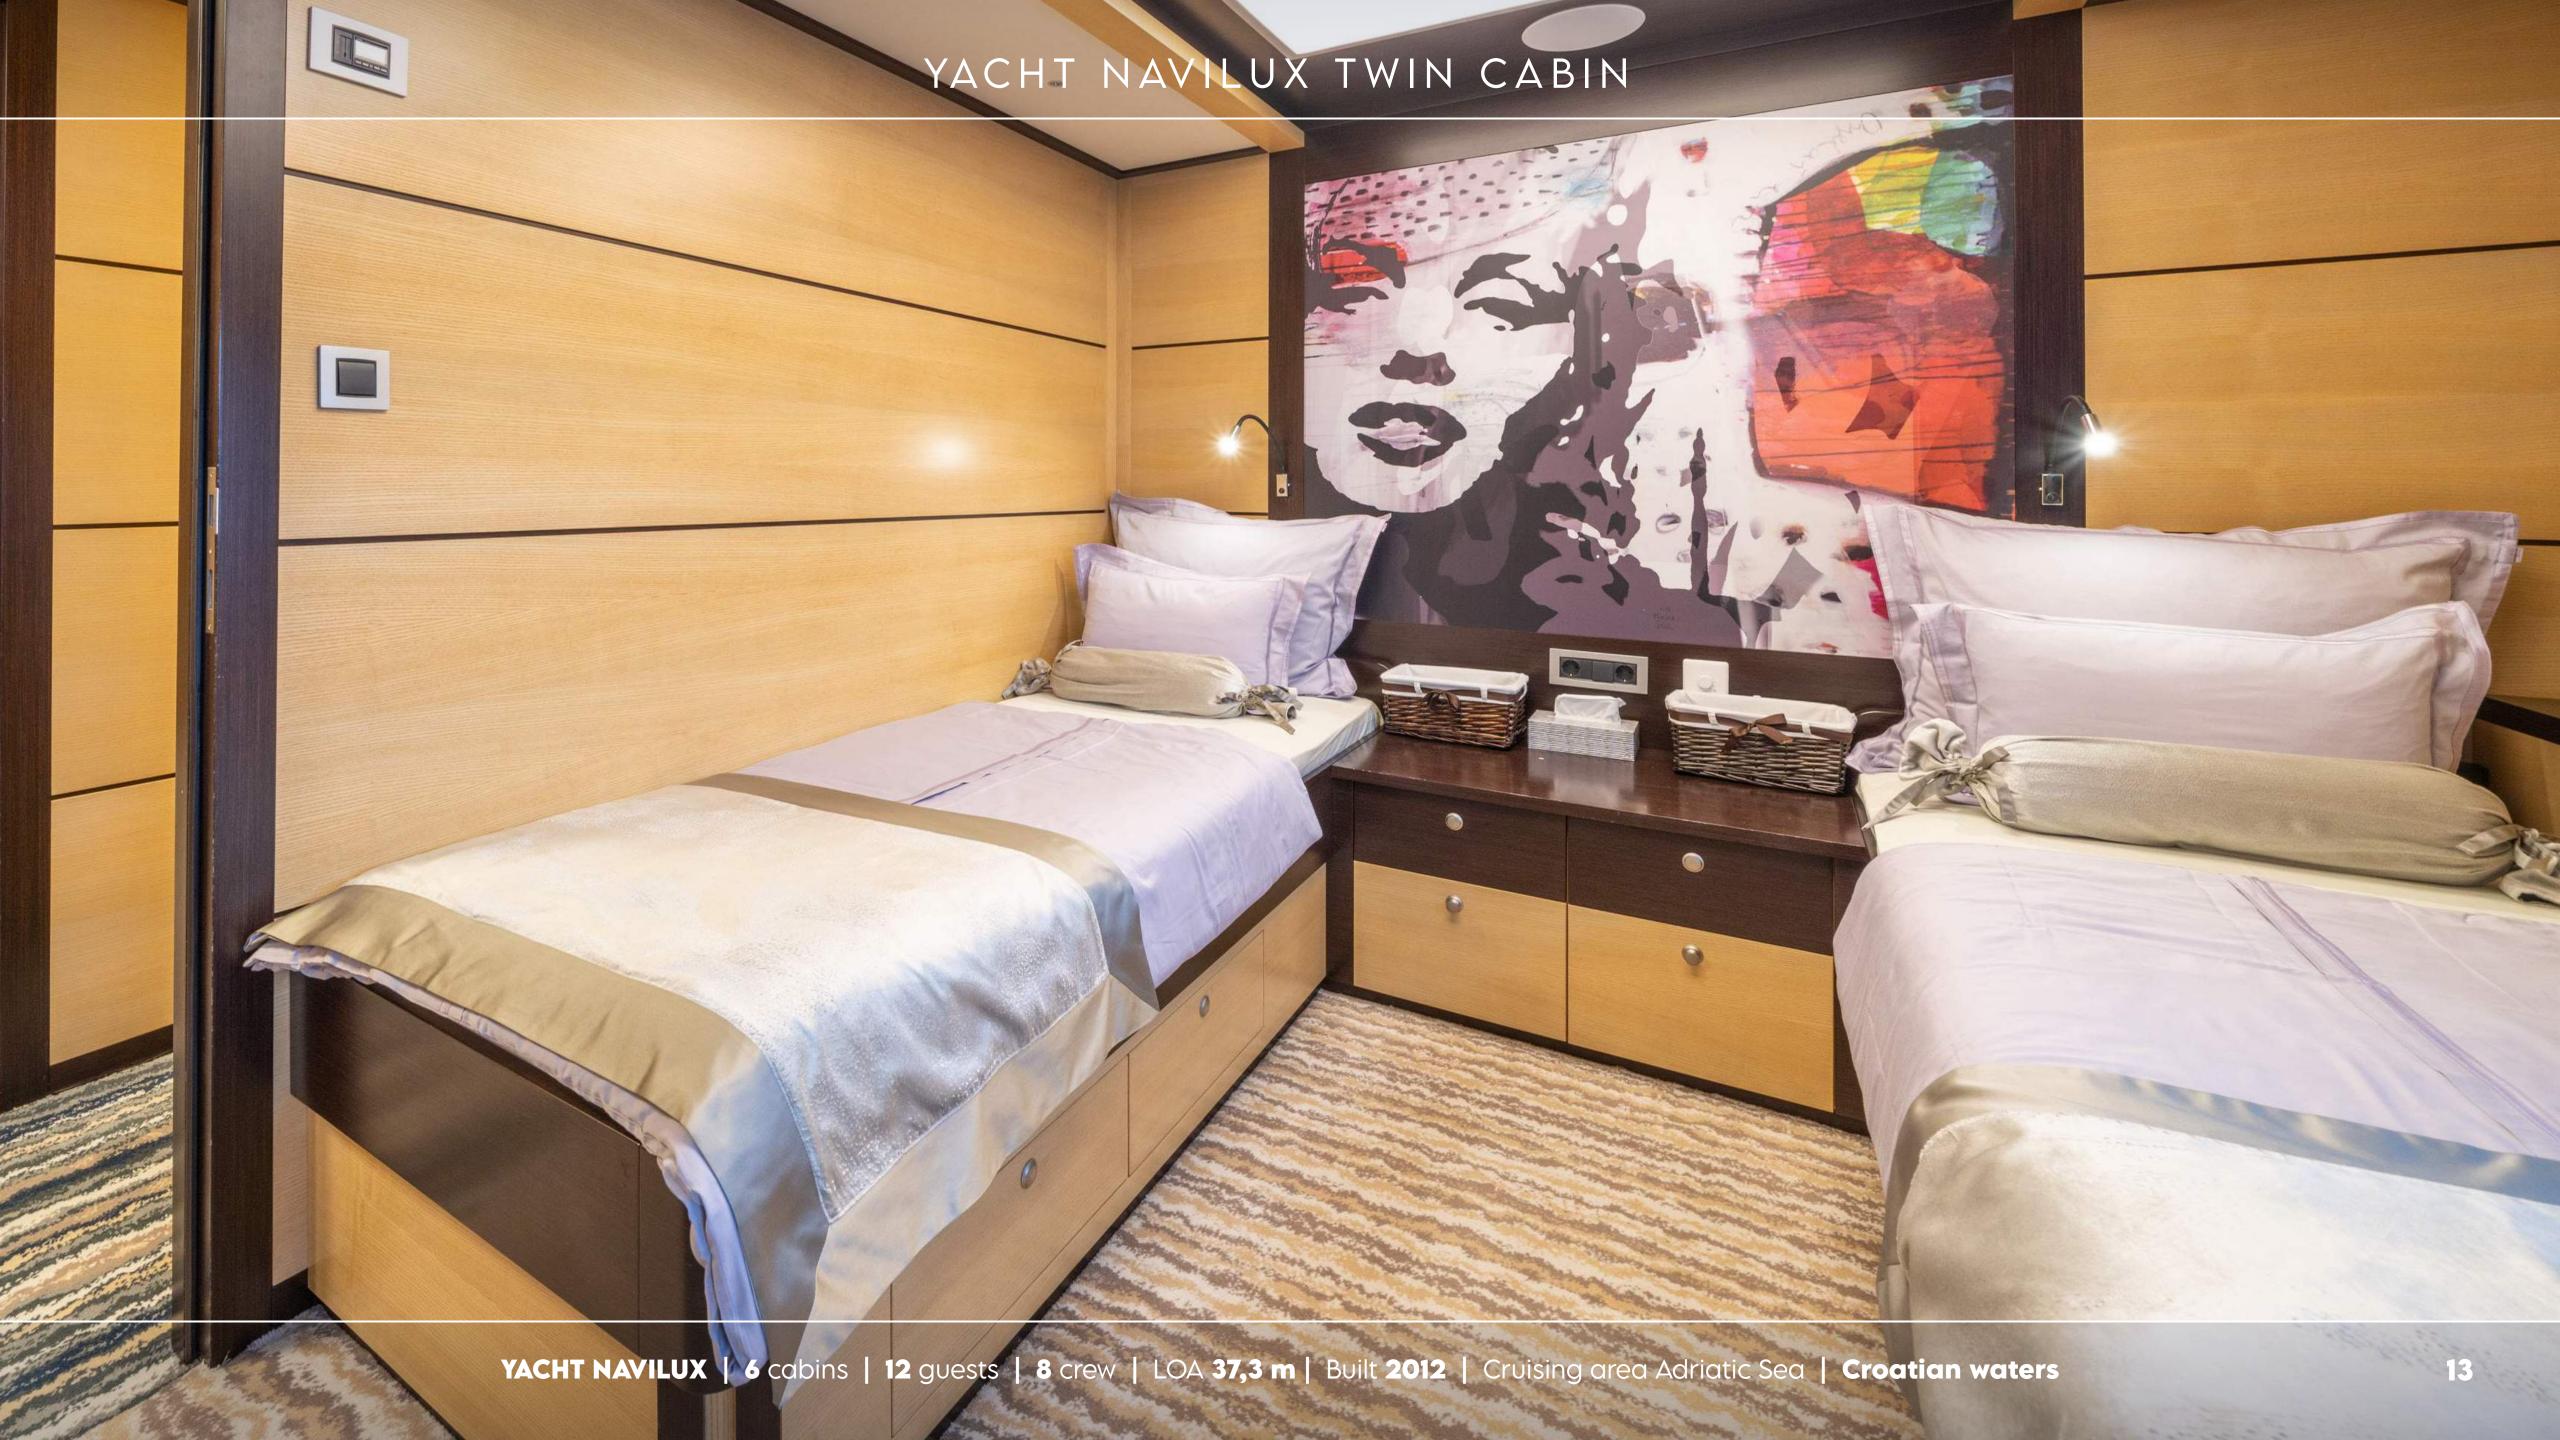

With more than enough space for twelve guests, Navilux provides lustrous accommodation in 6 en-suite staterooms. The Master cabin is a luxurious haven that offers both comfort and simplicity. Light, yet cozy, it offers guests a dressing room and his and her bathroom. Charter guests will find Navilux's living space light, soothing, and practically designed. The social areas, both inside and out, flow well into each other and there is plenty of space to unwind, whether you want to sunbathe in one of the many deck spaces, catch up with friends in the lounging area or retire to the salon for a chilled evening of films and games.

### **KEY FEATURES**

- Modern interior complimented with harmonious colors and lines creates a relaxing yet stylish ambiance.
- The décor and design showcase one of Croatia's most distinguished artists, creating a floating gallery with some of the artist's best paintings.
- Impressive exterior with large sunbathing areas on the upper and forward deck, including jacuzzi, bar, and plenty of space for active activities.
- High standard of accommodation for up to 12 persons in 6, impeccably furnished cabins. Each cabin is fully air-conditioned and equipped with en-suite facilities, plasma TV, safe, storage space, an interphone, and room service.
- The jacuzzi located on the bow is a highlight for relaxation and enjoyment.
- The aft deck has a dining table for alfresco dining, or the salon provides a large dining table inside for cooler nights or special occasions.
- Swimming platform for easy access to the water, tender boat for trips ashore or water activities, and a wide range of water toys keep guests entertained.
- This attentive crew, with years of charter experience and attention to detail, will make every moment aboard comfortable and relaxed.