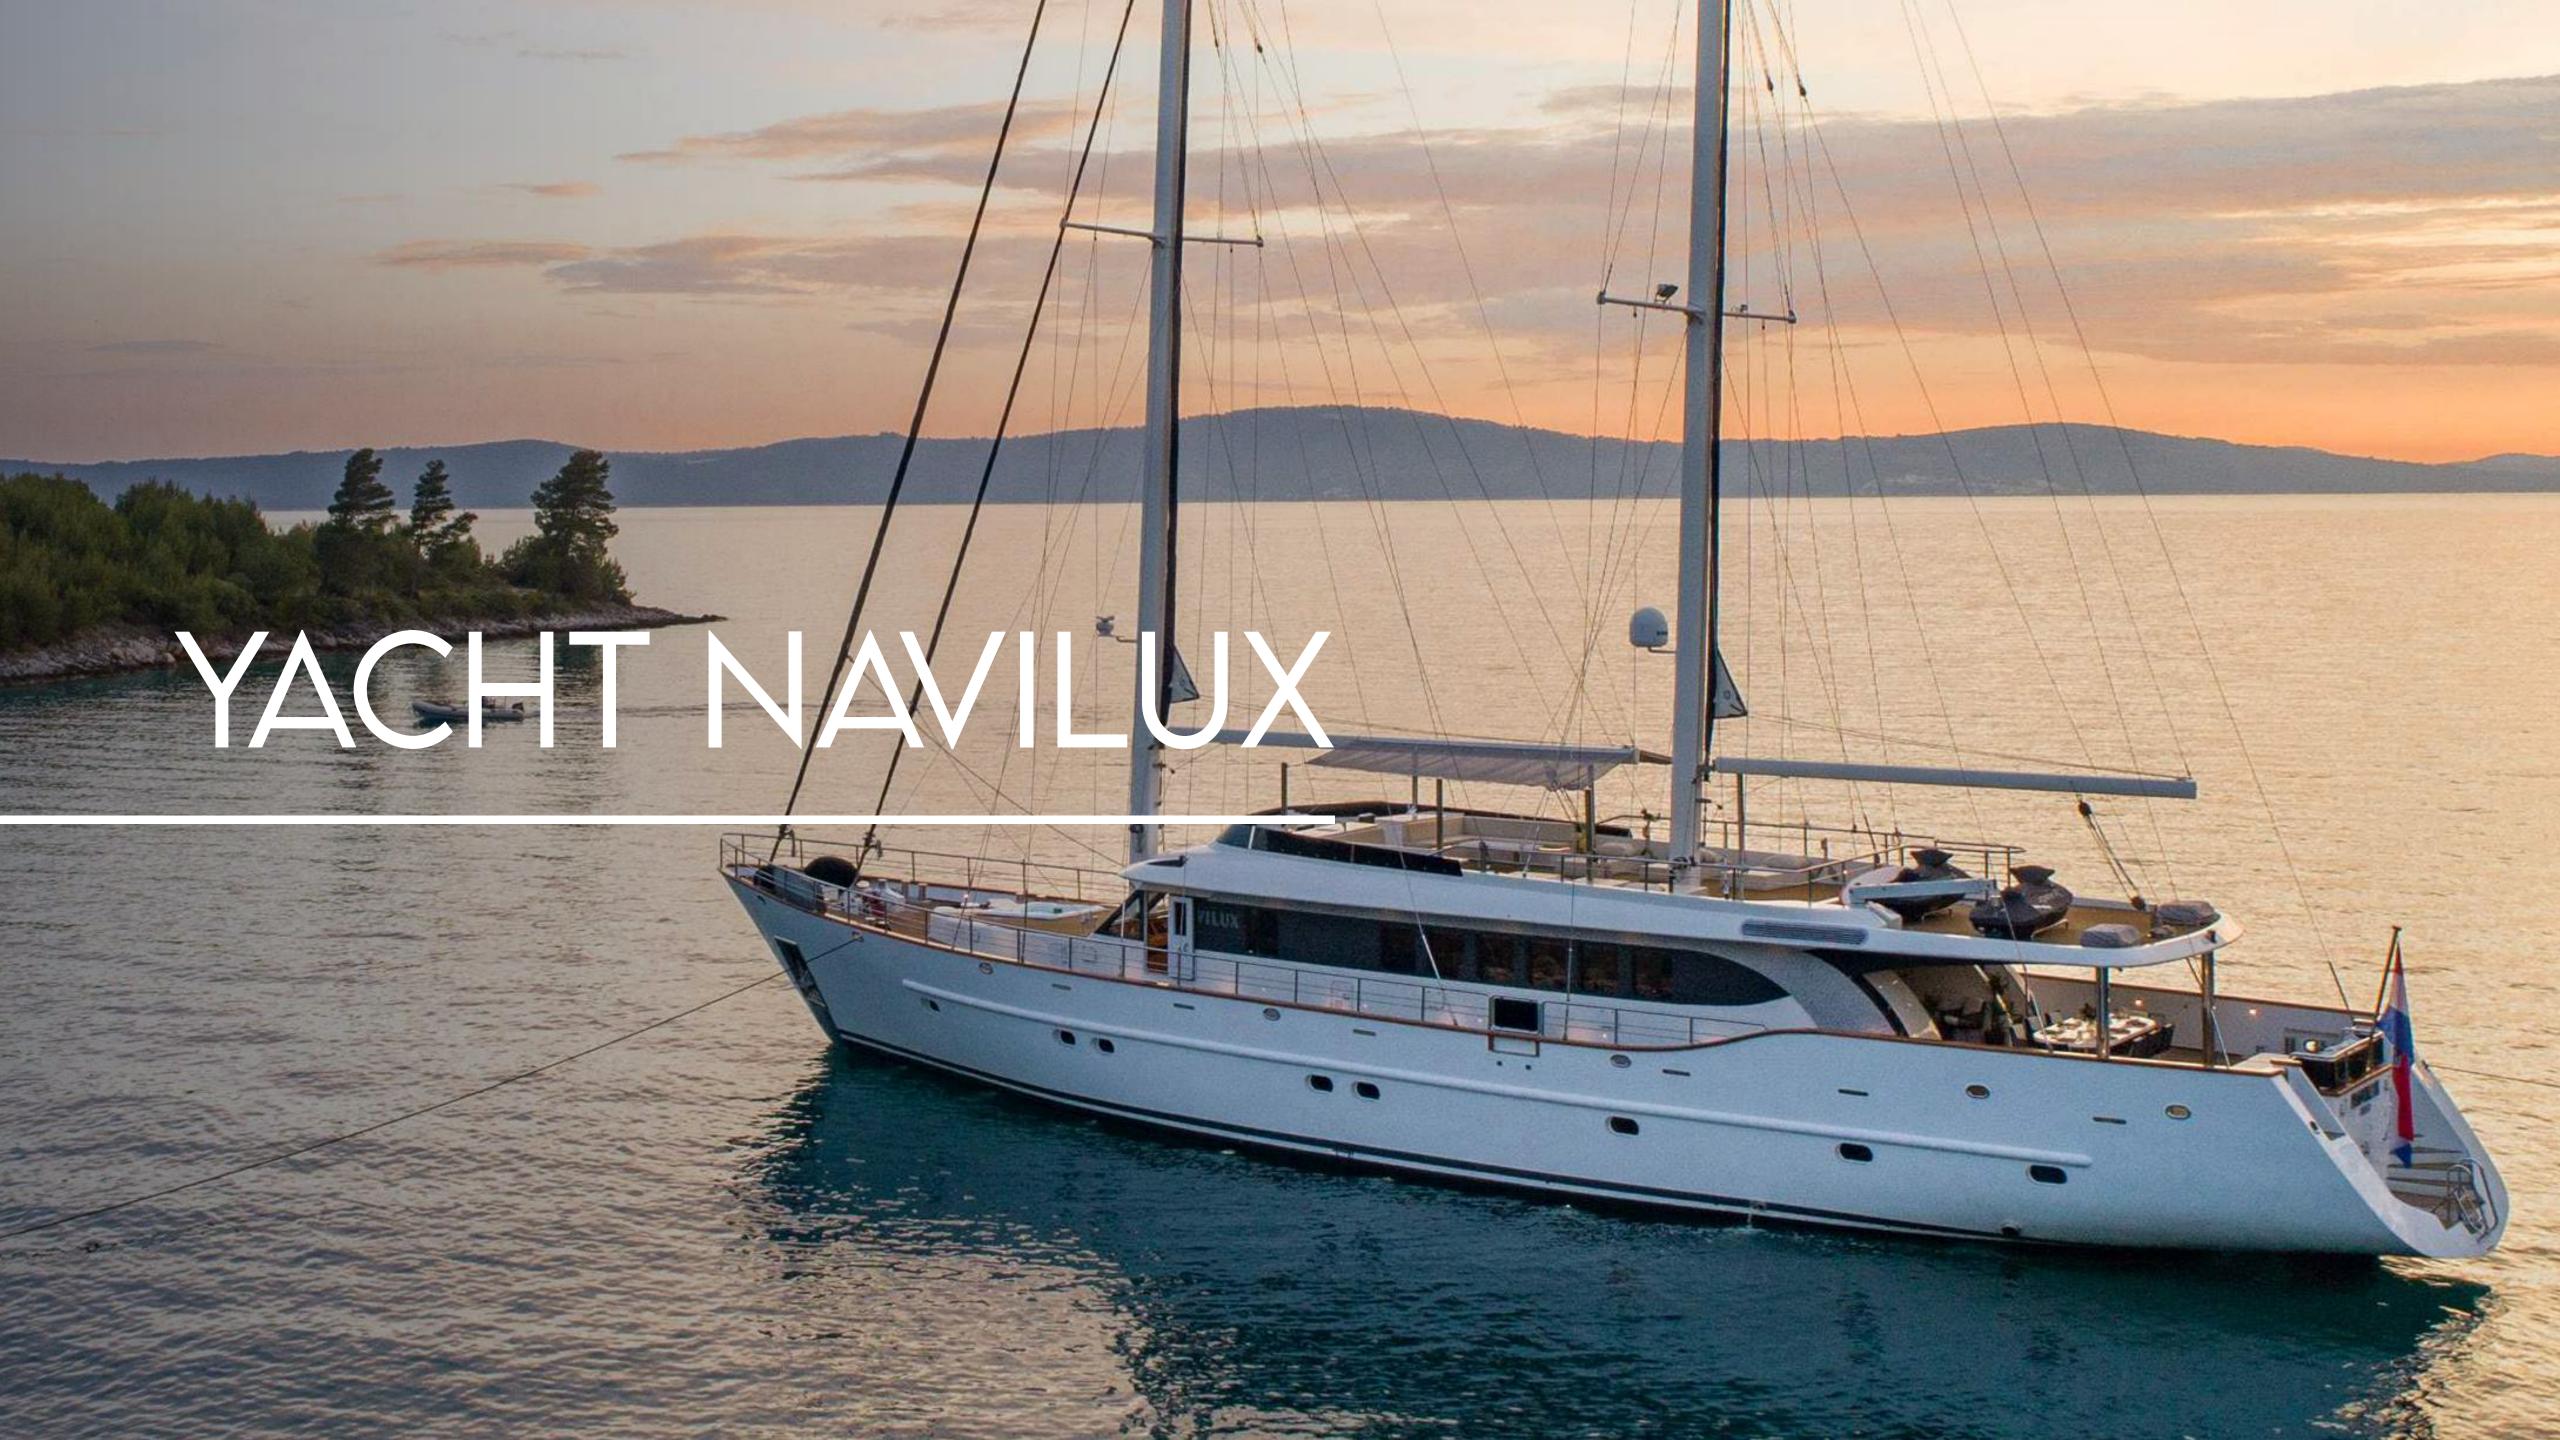

# **OVERVIEW**

Yacht "Navilux" is the first Premium class motor sailer built in Croatia (2012). Specifically designed and built for private charters, with outstanding service provided by her attentive crew members.

With more than enough space for twelve guests, Navilux provides lustrous accommodation in 6 en-suite staterooms. The Master cabin is a luxurious haven that offers both comfort and simplicity. Light, yet cozy, it offers guests a dressing room and his and her bathroom. Charter guests will find Navilux's living space light, soothing, and practically designed. The social areas, both inside and out, flow well into each other and there is plenty of space to unwind, whether you want to sunbathe in one of the many deck spaces, catch up with friends in the lounging area or retire to the salon for a chilled evening of films and games.

Its deck space is perfect for enjoying the sun, relaxing, and taking in the views. The aft deck offers both enclosed and alfresco dining for twelve guests and a professional chef to cater to every culinary request. Not only the jacuzzi but all the onboard features are there just for your comfort and joy, from spacious decks to comfy couches, from luxurious staterooms to a well-equipped bar and the salon.