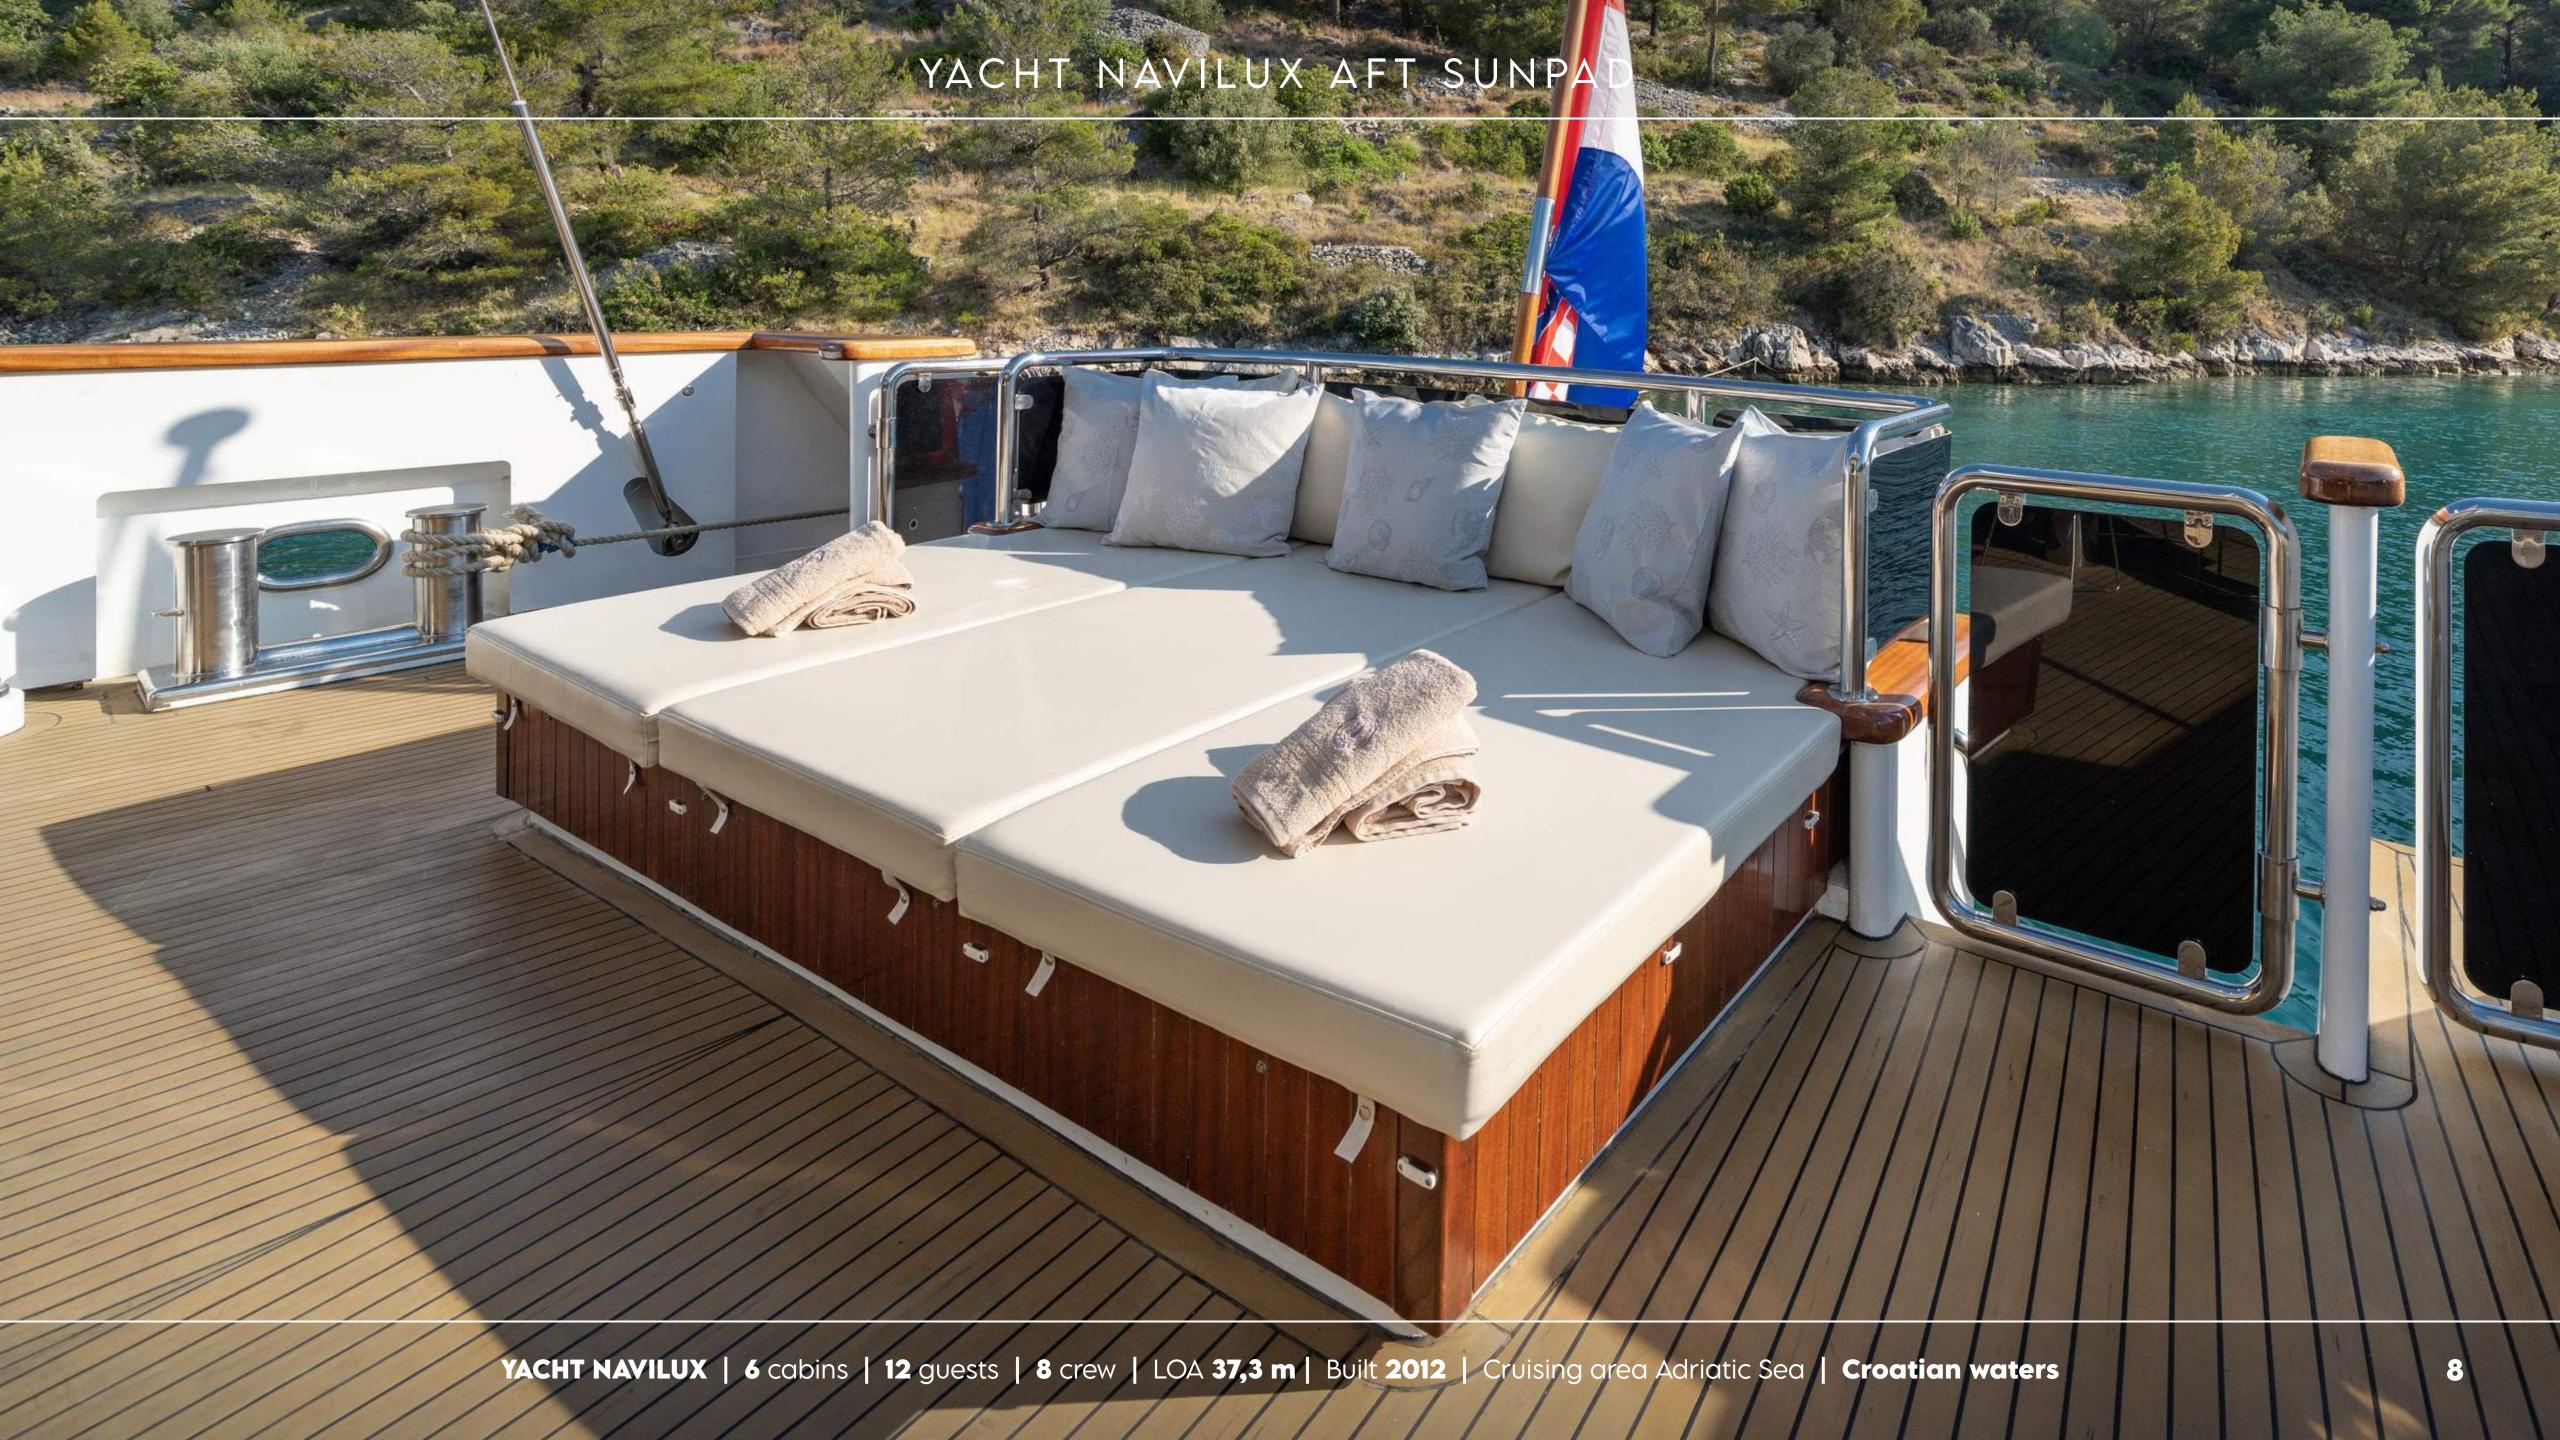

Its deck space is perfect for enjoying the sun, relaxing, and taking in the views. The aft deck offers both enclosed and alfresco dining for twelve guests and a professional chef to cater to every culinary request. Not only the jacuzzi but all the onboard features are there just for your comfort and joy, from spacious decks to comfy couches, from luxurious staterooms to a well-equipped bar and the salon.

### **KEY FEATURES**

- Modern interior complimented with harmonious colors and lines creates a relaxing yet stylish ambiance.
- The décor and design showcase one of Croatia's most distinguished artists, creating a floating gallery with some of the artist's best paintings.
- Impressive exterior with large sunbathing areas on the upper and forward deck, including jacuzzi, bar, and plenty of space for active activities.
- High standard of accommodation for up to 12 persons in 6, impeccably furnished cabins. Each cabin is fully air-conditioned and equipped with en-suite facilities, plasma TV, safe, storage space, an interphone, and room service.
- The jacuzzi located on the bow is a highlight for relaxation and enjoyment.
- The aft deck has a dining table for alfresco dining, or the salon provides a large dining table inside for cooler nights or special occasions.
- Swimming platform for easy access to the water, tender boat for trips ashore or water activities, and a wide range of water toys keep guests entertained.
- This attentive crew, with years of charter experience and attention to detail, will make every moment aboard comfortable and relaxed.