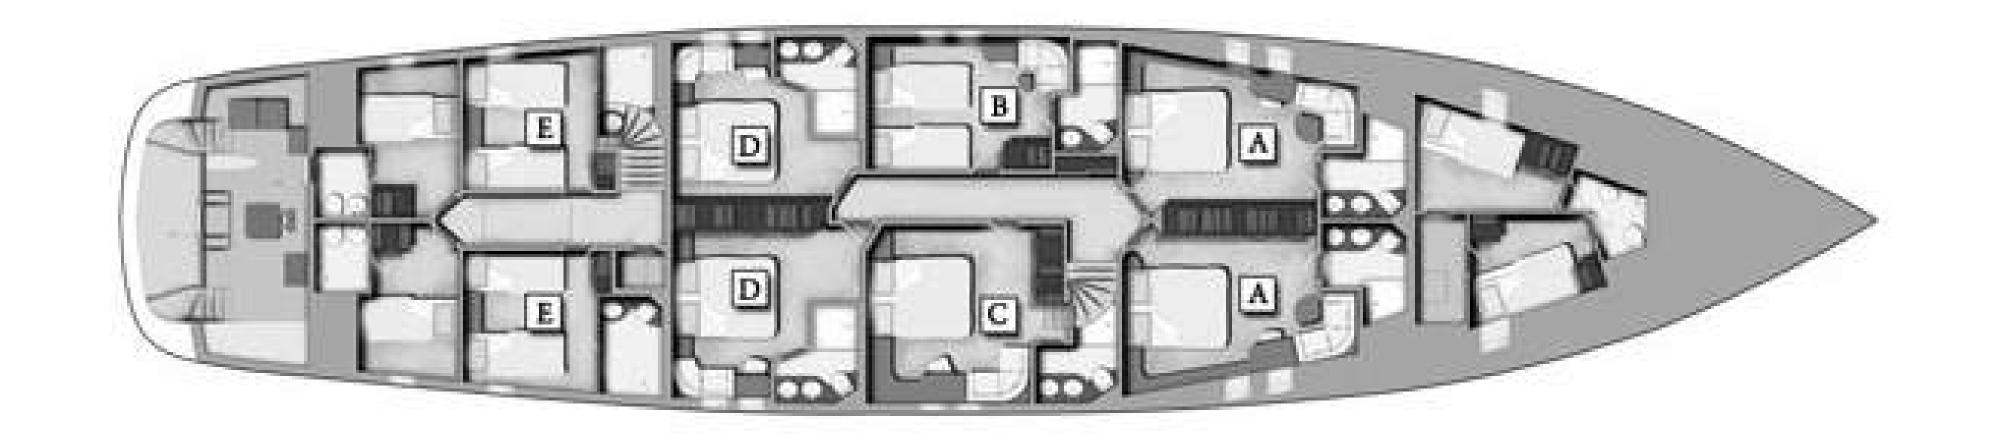

With more than enough space for twelve guests, Navilux provides lustrous accommodation in 6 en-suite staterooms. The Master cabin is a luxurious haven that offers both comfort and simplicity. Light, yet cozy, it offers guests a dressing room and his and her bathroom. Charter guests will find Navilux's living space light, soothing, and practically designed. The social areas, both inside and out, flow well into each other and there is plenty of space to unwind, whether you want to sunbathe in one of the many deck spaces, catch up with friends in the lounging area or retire to the salon for a chilled evening of films and games.

### ACCOMMODATION

Number of guests

Number of cabins

Double Cabins

Twin Cabins