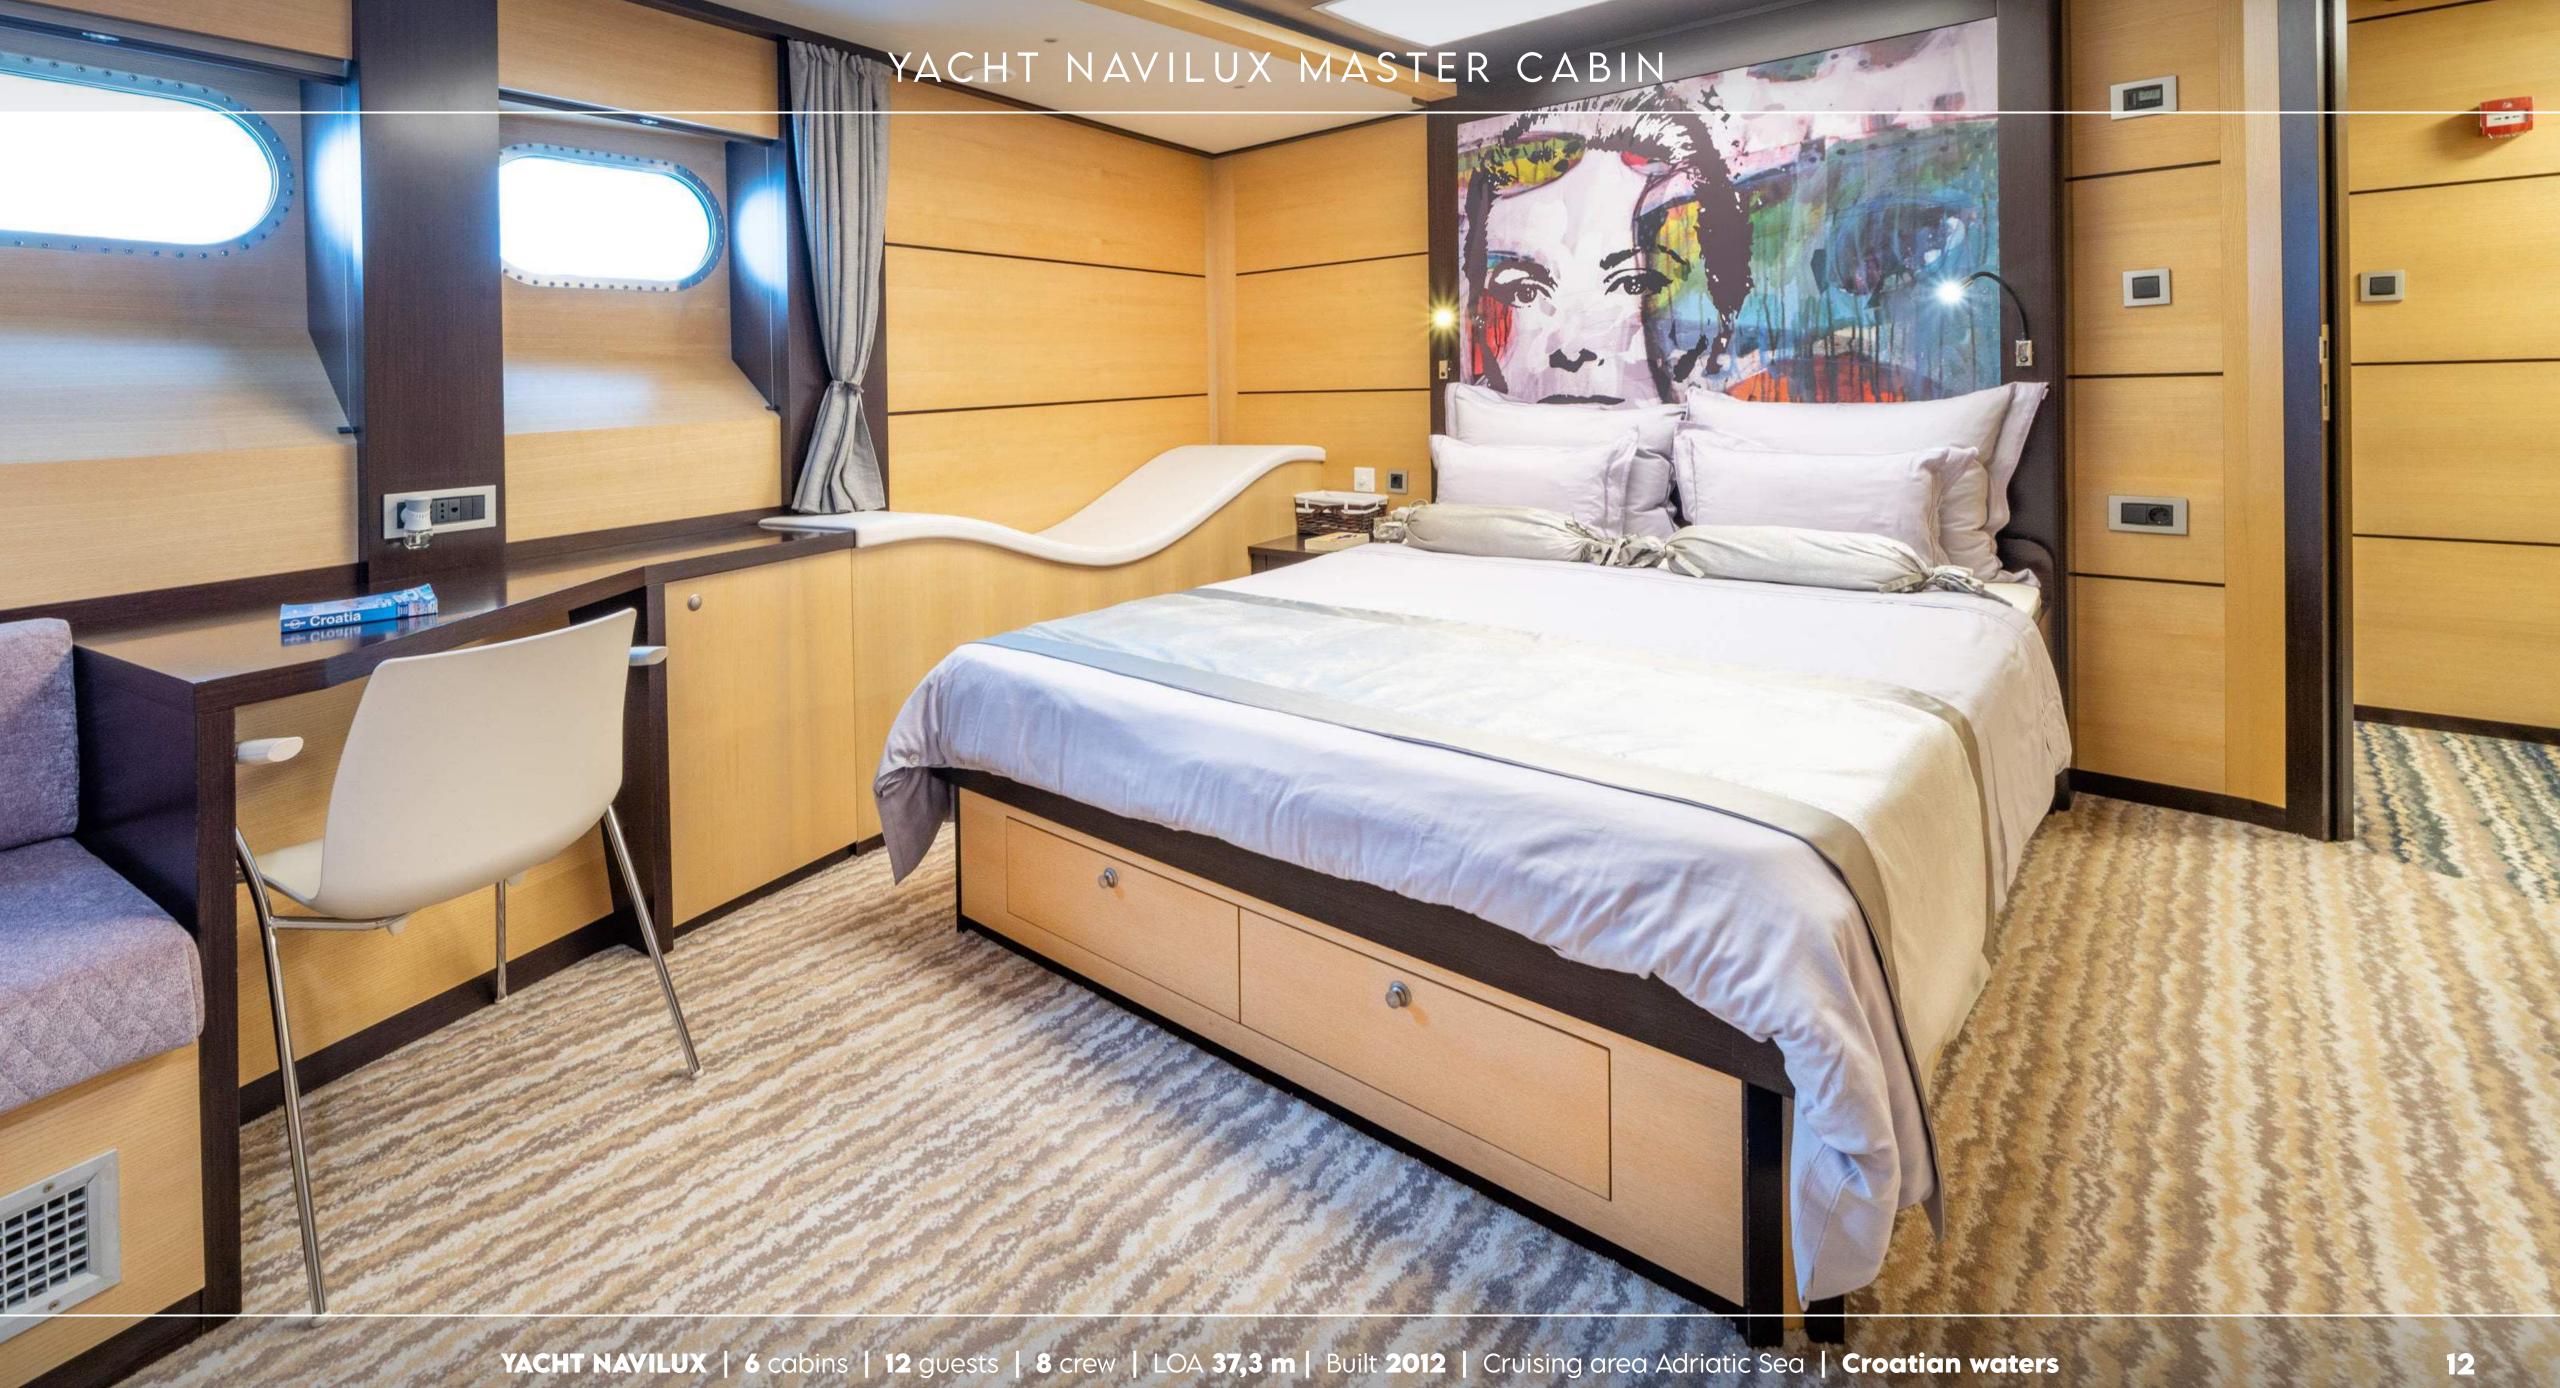

With more than enough space for twelve guests, Navilux provides lustrous accommodation in 6 en-suite staterooms. The Master cabin is a luxurious haven that offers both comfort and simplicity. Light, yet cozy, it offers guests a dressing room and his and her bathroom. Charter guests will find Navilux's living space light, soothing, and practically designed. The social areas, both inside and out, flow well into each other and there is plenty of space to unwind, whether you want to sunbathe in one of the many deck spaces, catch up with friends in the lounging area or retire to the salon for a chilled evening of films and games.