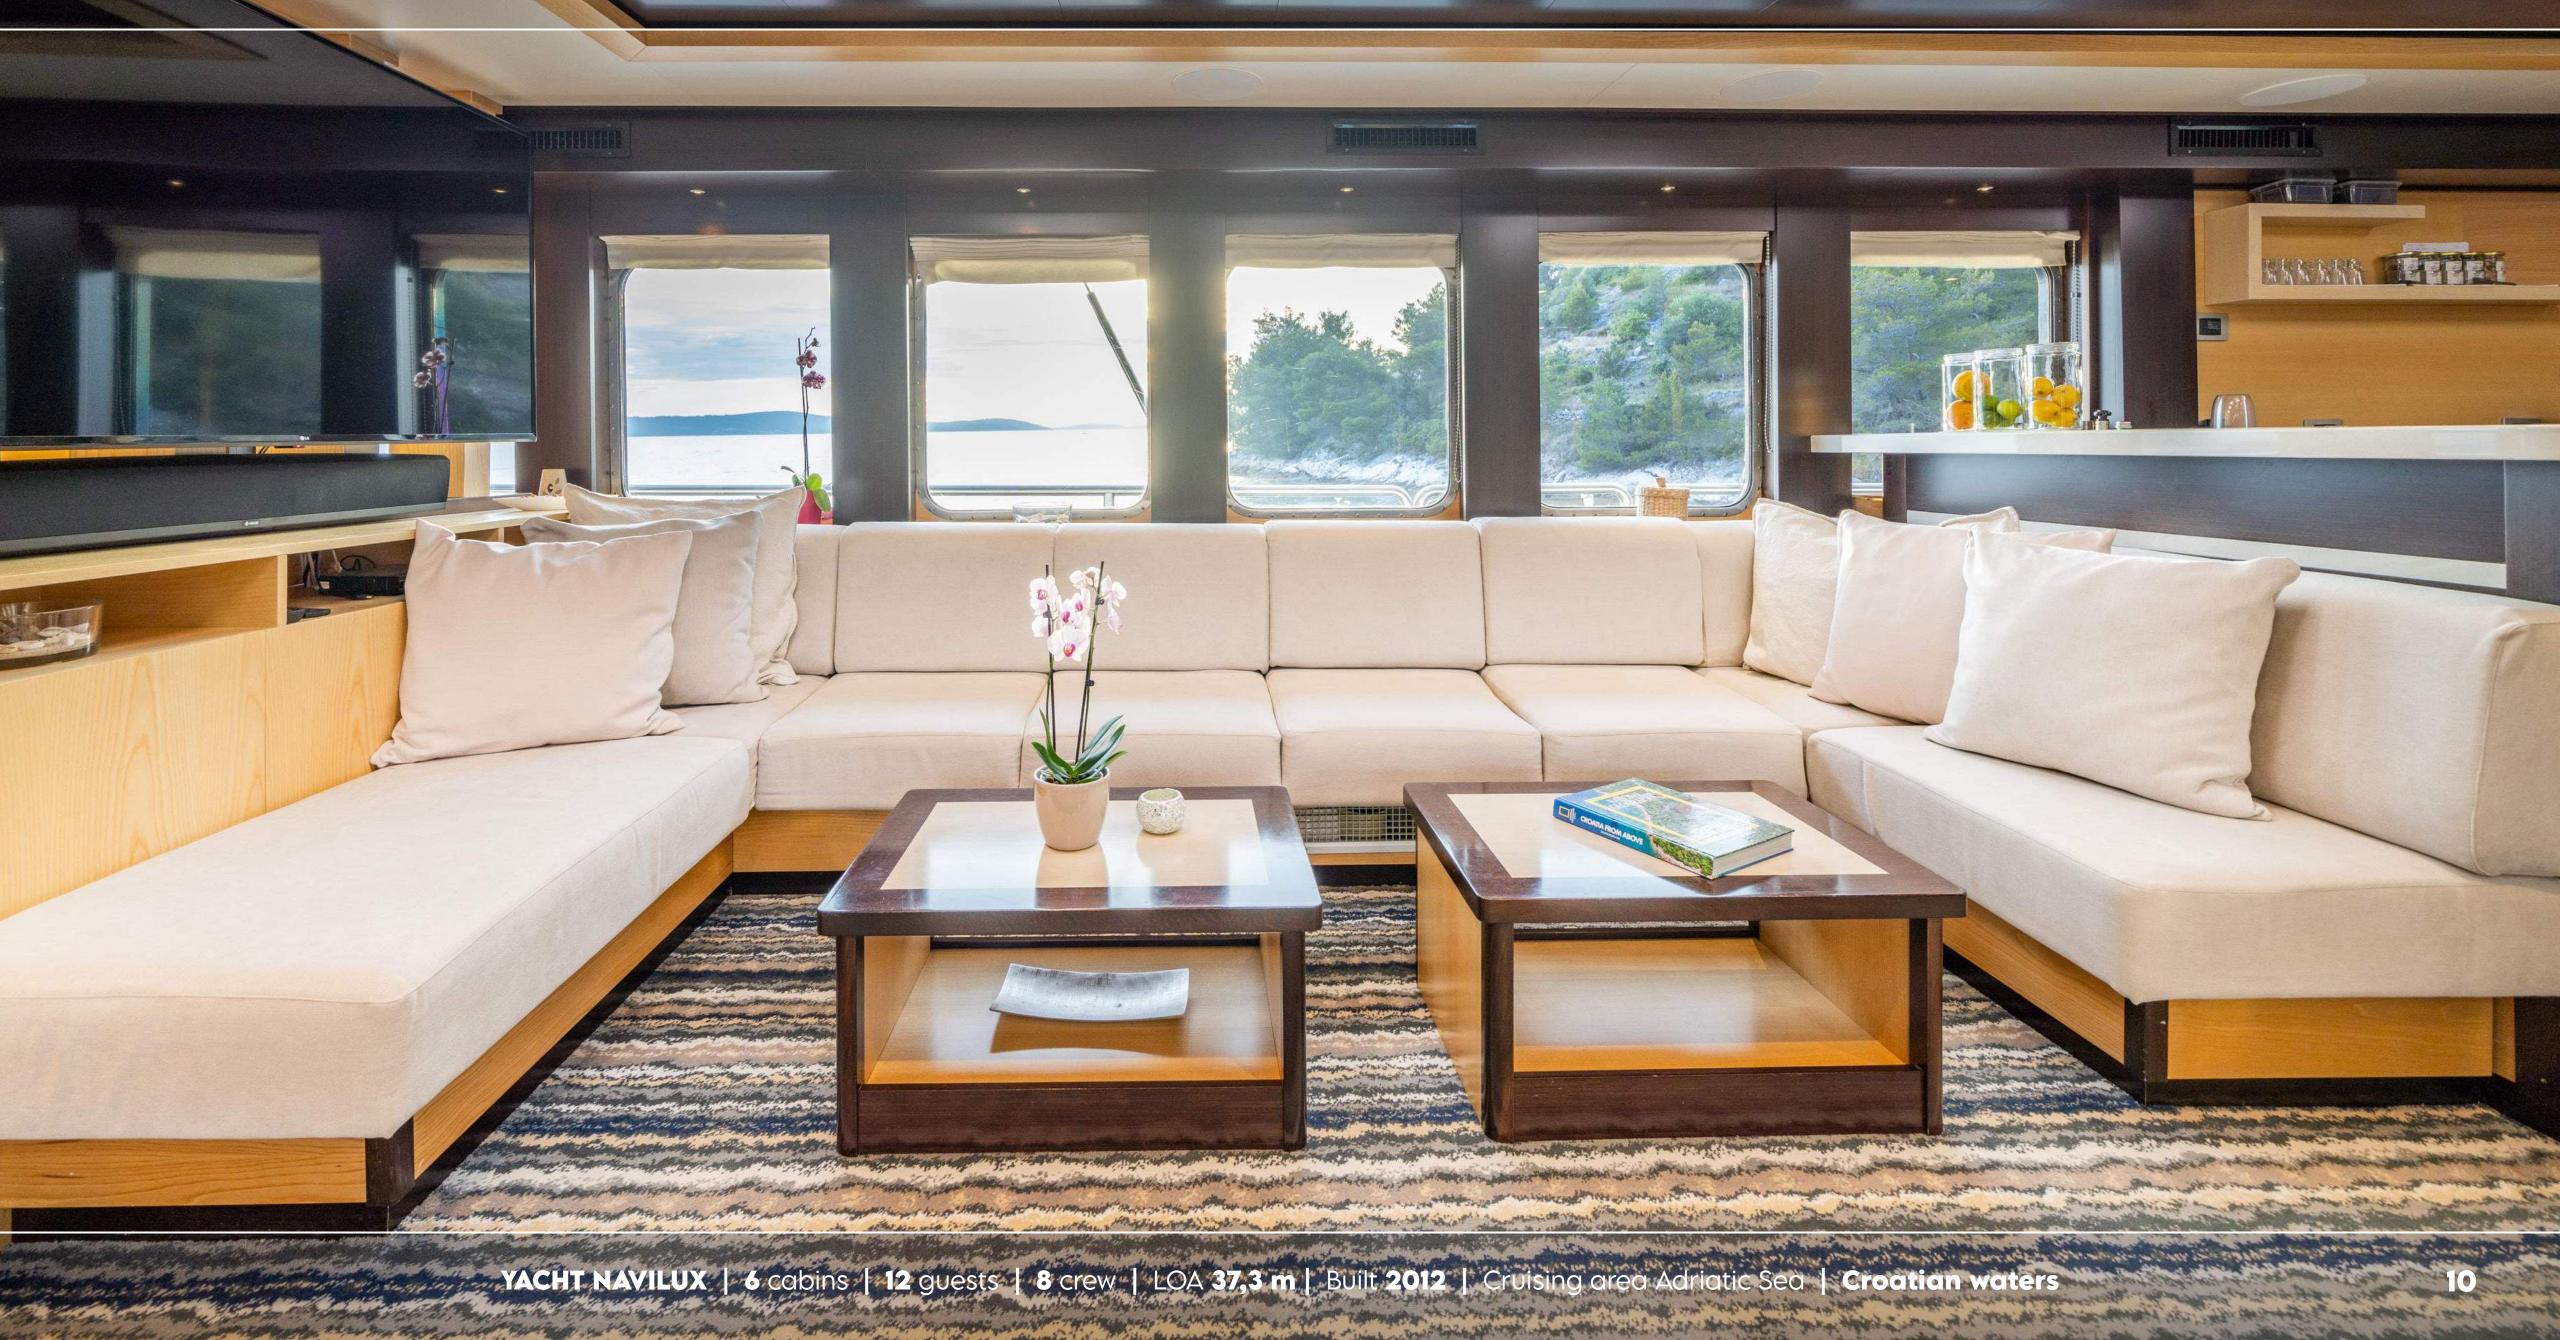

With more than enough space for twelve guests, Navilux provides lustrous accommodation in 6 en-suite staterooms. The Master cabin is a luxurious haven that offers both comfort and simplicity. Light, yet cozy, it offers guests a dressing room and his and her bathroom. Charter guests will find Navilux's living space light, soothing, and practically designed. The social areas, both inside and out, flow well into each other and there is plenty of space to unwind, whether you want to sunbathe in one of the many deck spaces, catch up with friends in the lounging area or retire to the salon for a chilled evening of films and games.

Its deck space is perfect for enjoying the sun, relaxing, and taking in the views. The aft deck offers both enclosed and alfresco dining for twelve guests and a professional chef to cater to every culinary request. Not only the jacuzzi but all the onboard features are there just for your comfort and joy, from spacious decks to comfy couches, from luxurious staterooms to a well-equipped bar and the salon.