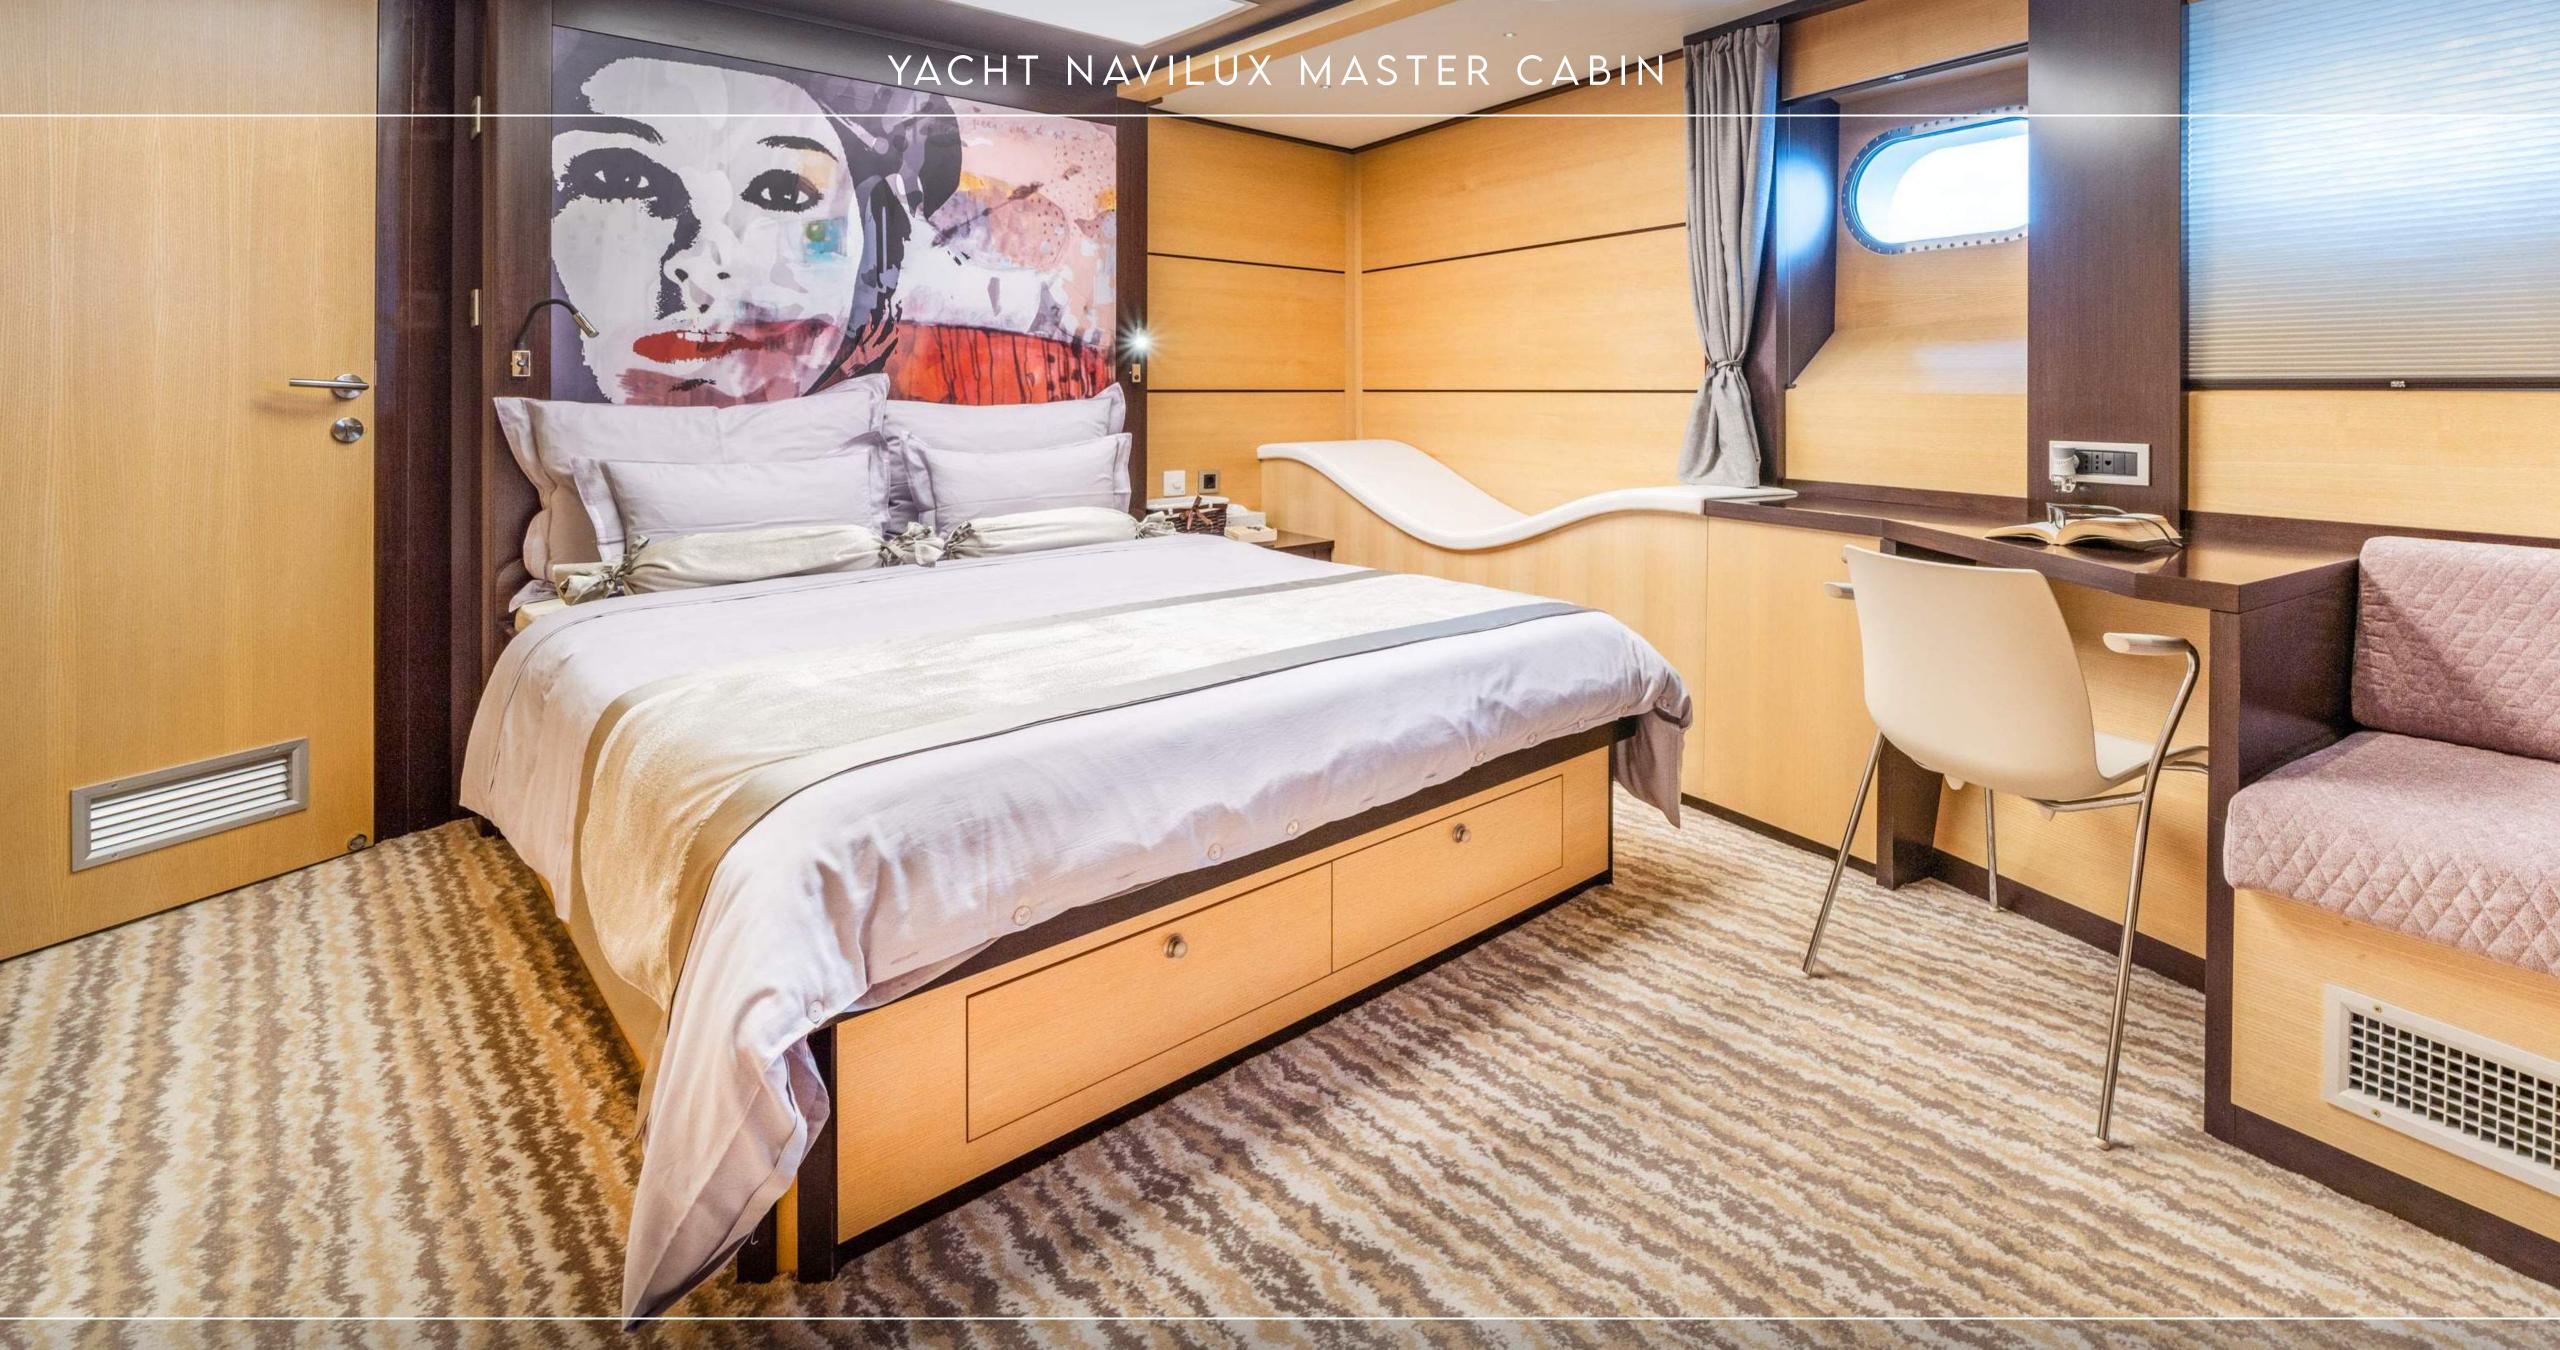

With more than enough space for twelve guests, Navilux provides lustrous accommodation in 6 en-suite staterooms. The Master cabin is a luxurious haven that offers both comfort and simplicity. Light, yet cozy, it offers guests a dressing room and his and her bathroom. Charter guests will find Navilux's living space light, soothing, and practically designed. The social areas, both inside and out, flow well into each other and there is plenty of space to unwind, whether you want to sunbathe in one of the many deck spaces, catch up with friends in the lounging area or retire to the salon for a chilled evening of films and games.