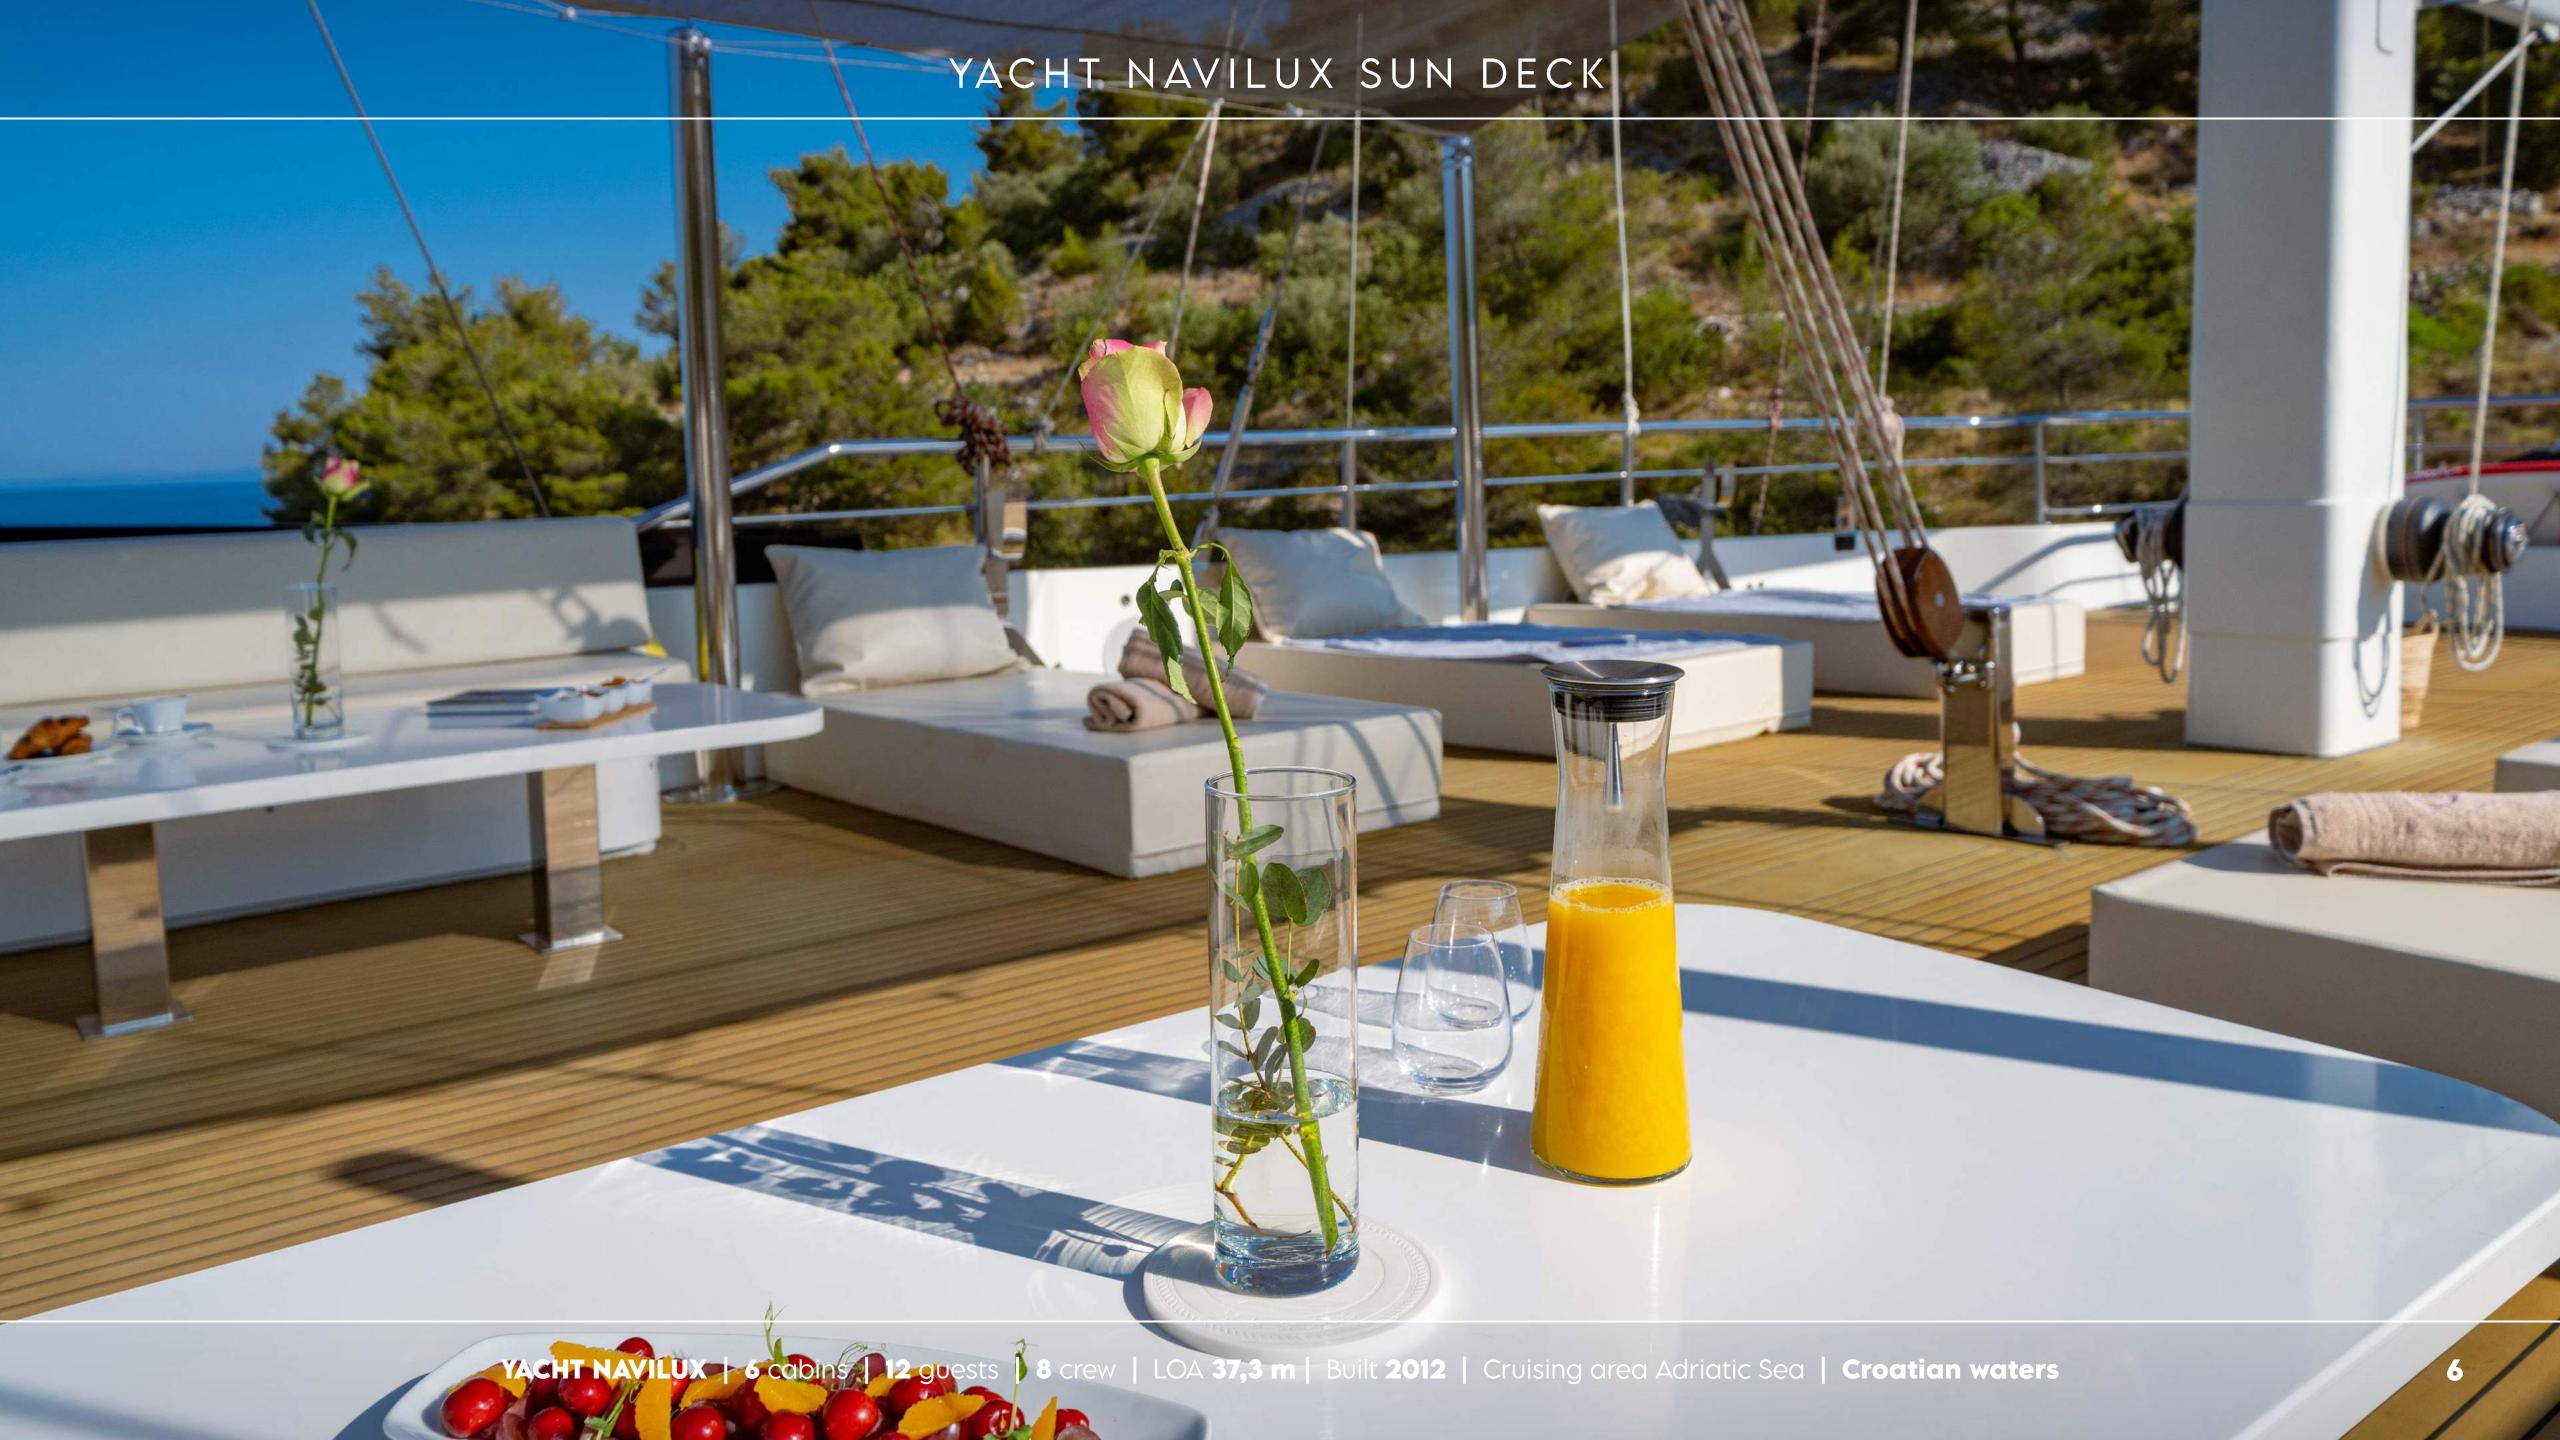

Its deck space is perfect for enjoying the sun, relaxing, and taking in the views. The aft deck offers both enclosed and alfresco dining for twelve guests and a professional chef to cater to every culinary request. Not only the jacuzzi but all the onboard features are there just for your comfort and joy, from spacious decks to comfy couches, from luxurious staterooms to a well-equipped bar and the salon.

### **KEY FEATURES**

- Modern interior complimented with harmonious colors and lines creates a relaxing yet stylish ambiance.
- The décor and design showcase one of Croatia's most distinguished artists, creating a floating gallery with some of the artist's best paintings.
- Impressive exterior with large sunbathing areas on the upper and forward deck, including jacuzzi, bar, and plenty of space for active activities.
- High standard of accommodation for up to 12 persons in 6, impeccably furnished cabins. Each cabin is fully air-conditioned and equipped with en-suite facilities, plasma TV, safe, storage space, an interphone, and room service.
- The jacuzzi located on the bow is a highlight for relaxation and enjoyment.
- The aft deck has a dining table for alfresco dining, or the salon provides a large dining table inside for cooler nights or special occasions.
- Swimming platform for easy access to the water, tender boat for trips ashore or water activities, and a wide range of water toys keep guests entertained.
- This attentive crew, with years of charter experience and attention to detail, will make every moment aboard comfortable and relaxed.