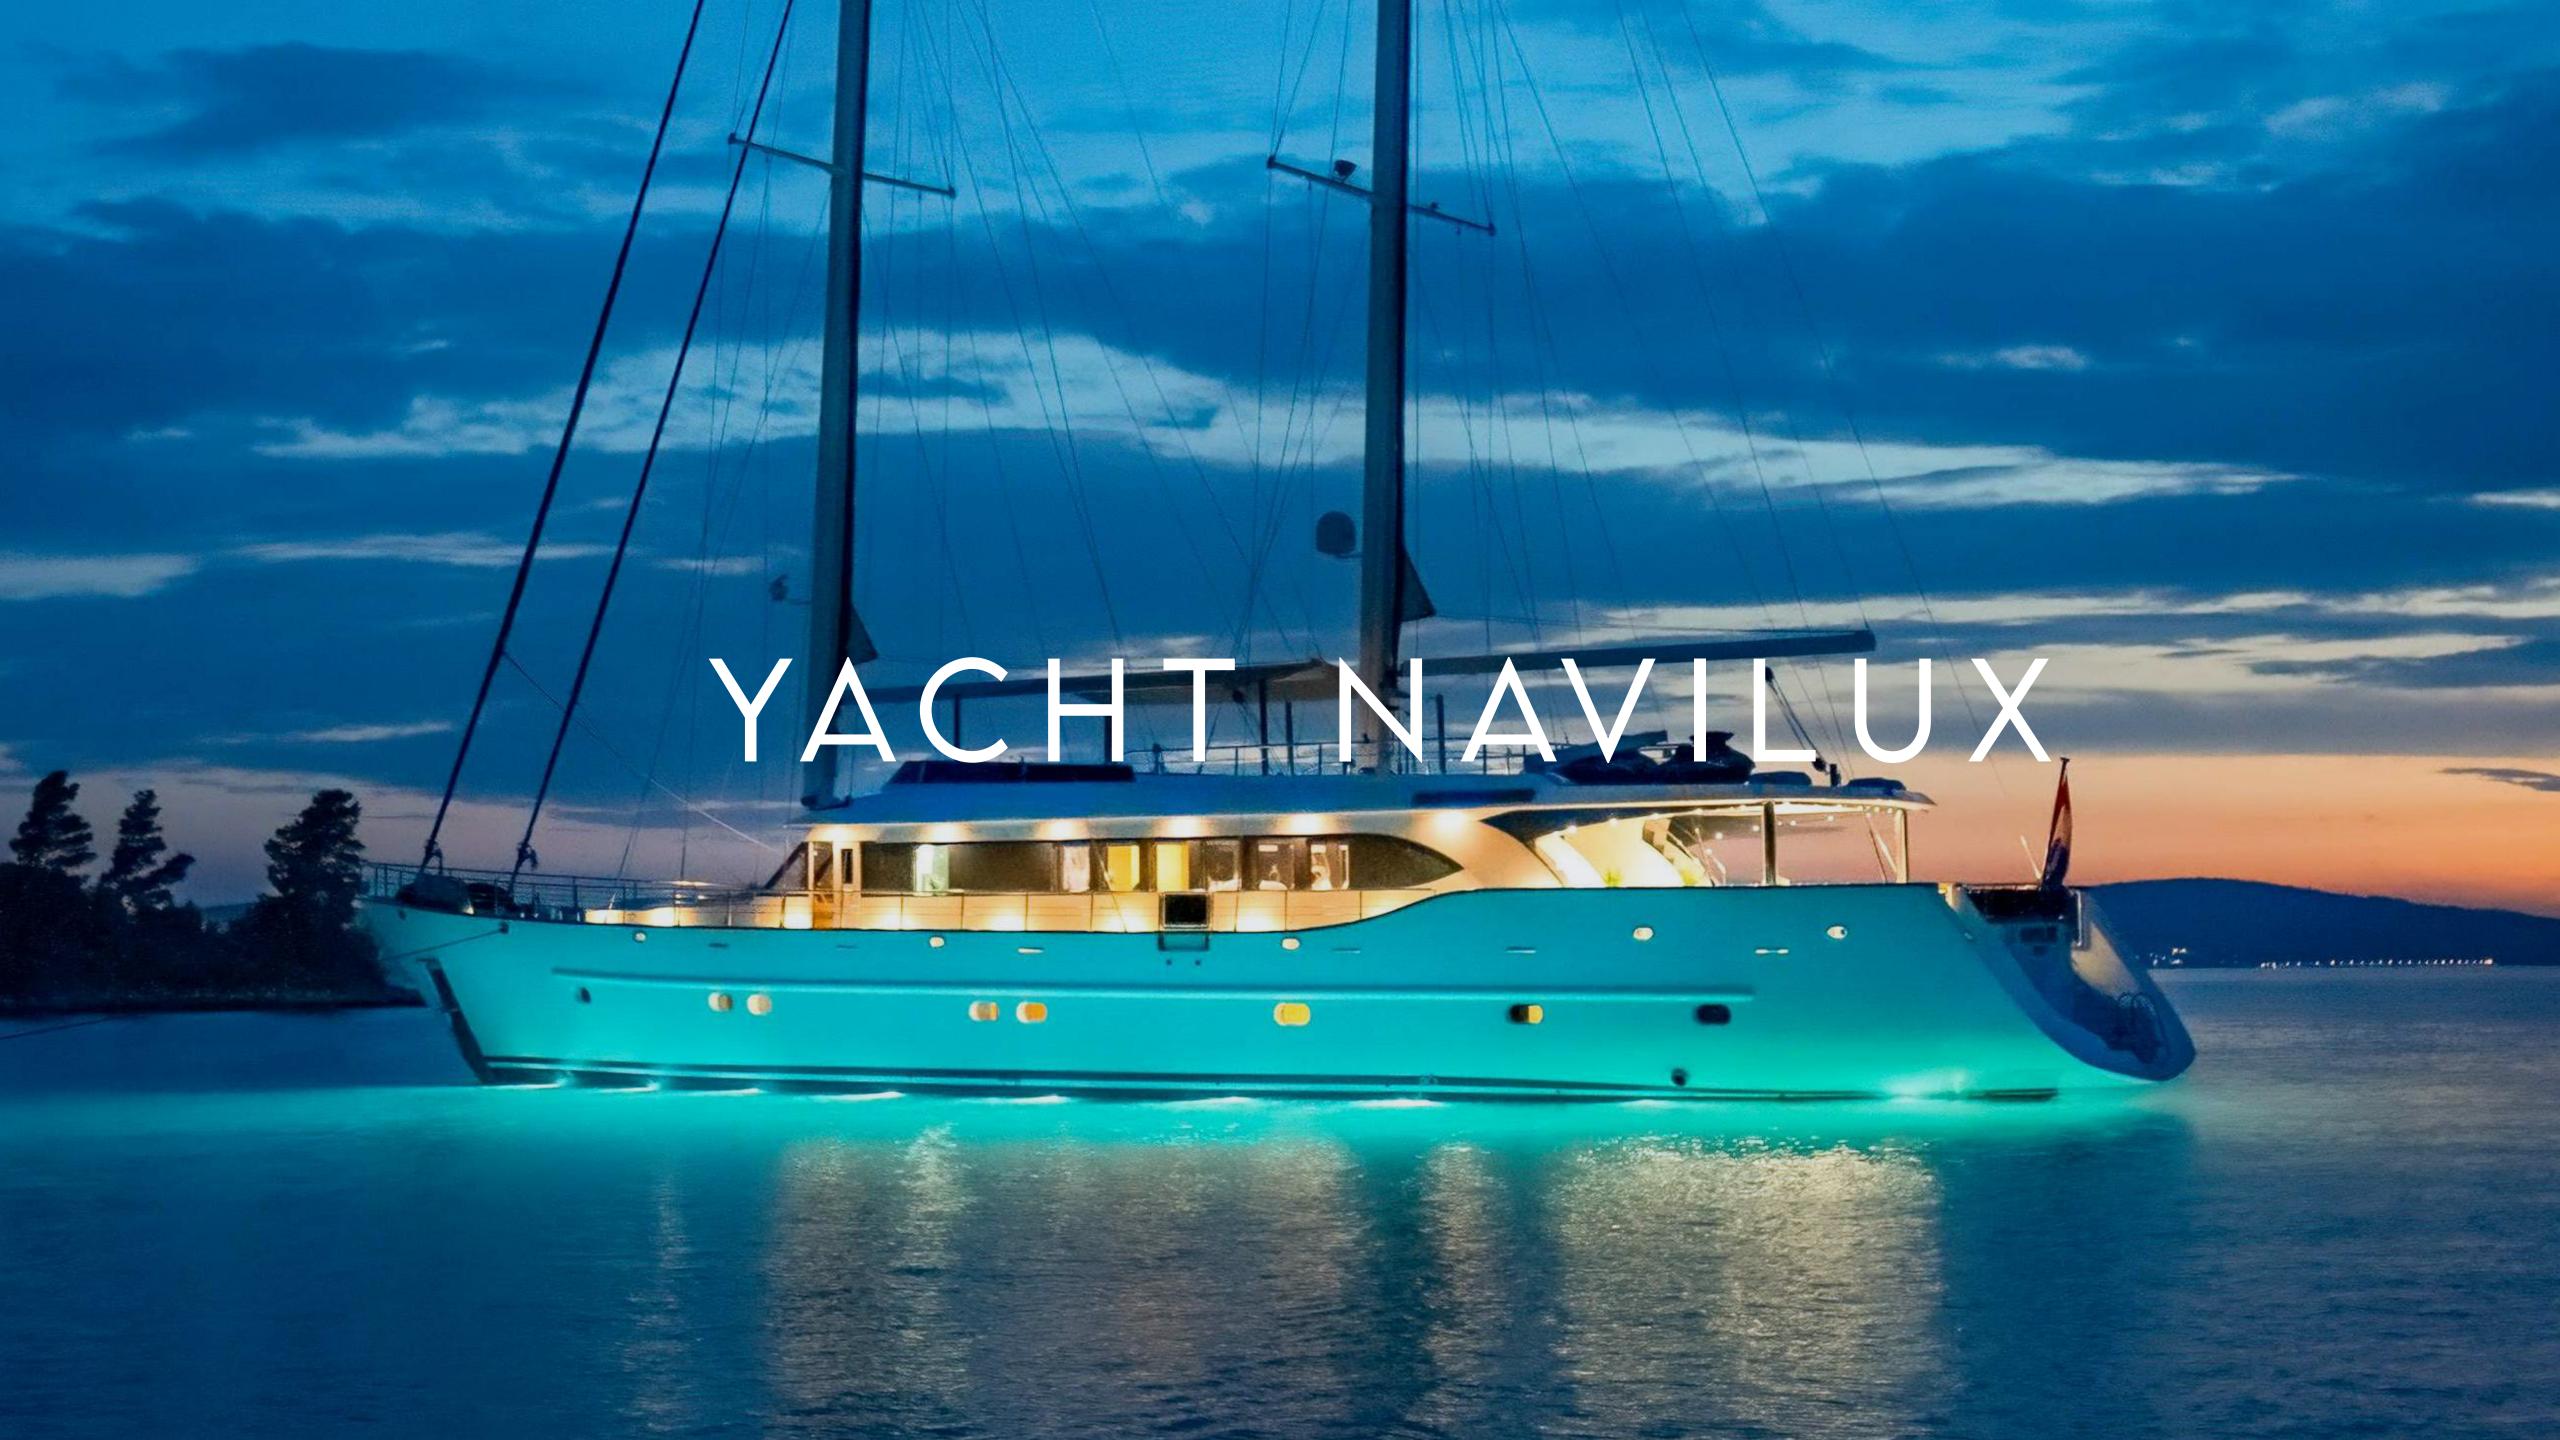

# **OVERVIEW**

Yacht "Navilux" is the first Premium class motor sailer built in Croatia (2012). Specifically designed and built for private charters, with outstanding service provided by her attentive crew members.

With more than enough space for twelve guests, Navilux provides lustrous accommodation in 6 en-suite staterooms. The Master cabin is a luxurious haven that offers both comfort and simplicity. Light, yet cozy, it offers guests a dressing room and his and her bathroom. Charter guests will find Navilux's living space light, soothing, and practically designed. The social areas, both inside and out, flow well into each other and there is plenty of space to unwind, whether you want to sunbathe in one of the many deck spaces, catch up with friends in the lounging area or retire to the salon for a chilled evening of films and games.

Its deck space is perfect for enjoying the sun, relaxing, and taking in the views. The aft deck offers both enclosed and alfresco dining for twelve guests and a professional chef to cater to every culinary request. Not only the jacuzzi but all the onboard features are there just for your comfort and joy, from spacious decks to comfy couches, from luxurious staterooms to a well-equipped bar and the salon.