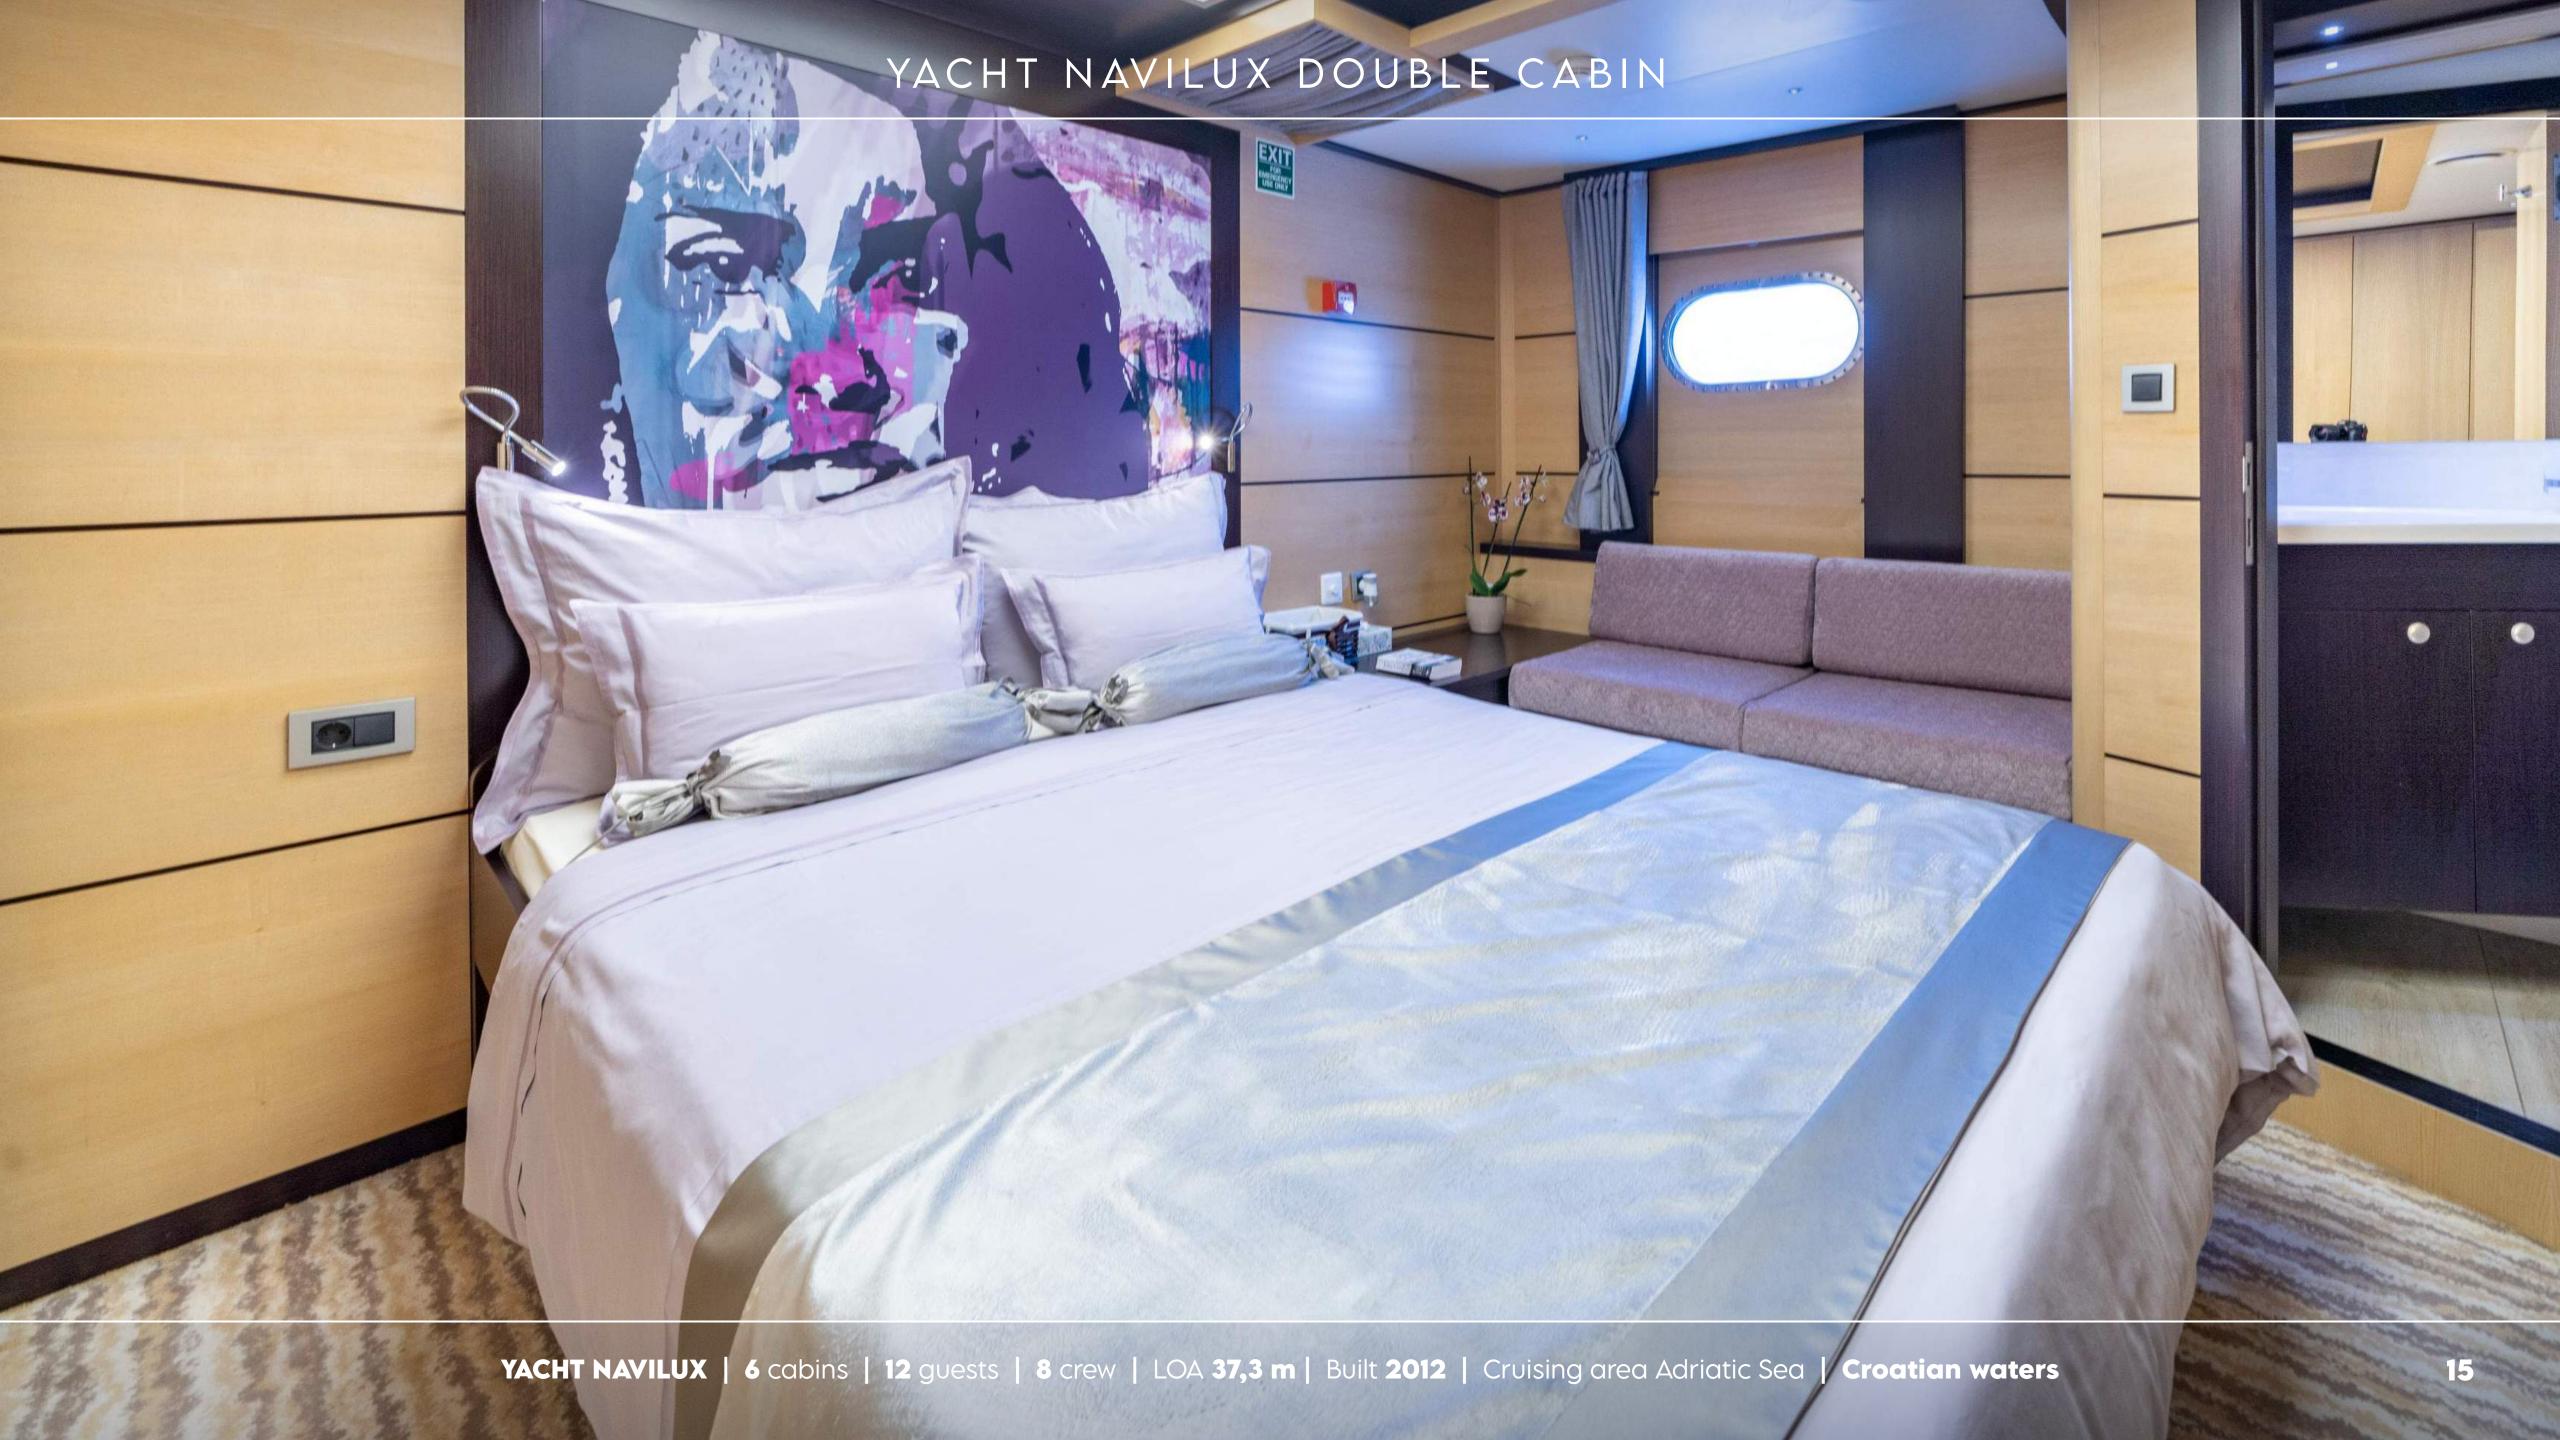

With more than enough space for twelve guests, Navilux provides lustrous accommodation in 6 en-suite staterooms. The Master cabin is a luxurious haven that offers both comfort and simplicity. Light, yet cozy, it offers guests a dressing room and his and her bathroom. Charter guests will find Navilux's living space light, soothing, and practically designed. The social areas, both inside and out, flow well into each other and there is plenty of space to unwind, whether you want to sunbathe in one of the many deck spaces, catch up with friends in the lounging area or retire to the salon for a chilled evening of films and games.

### **KEY FEATURES**

- Modern interior complimented with harmonious colors and lines creates a relaxing yet stylish ambiance.
- The décor and design showcase one of Croatia's most distinguished artists, creating a floating gallery with some of the artist's best paintings.
- Impressive exterior with large sunbathing areas on the upper and forward deck, including jacuzzi, bar, and plenty of space for active activities.
- High standard of accommodation for up to 12 persons in 6, impeccably furnished cabins. Each cabin is fully air-conditioned and equipped with en-suite facilities, plasma TV, safe, storage space, an interphone, and room service.
- The jacuzzi located on the bow is a highlight for relaxation and enjoyment.
- The aft deck has a dining table for alfresco dining, or the salon provides a large dining table inside for cooler nights or special occasions.
- Swimming platform for easy access to the water, tender boat for trips ashore or water activities, and a wide range of water toys keep guests entertained.
- This attentive crew, with years of charter experience and attention to detail, will make every moment aboard comfortable and relaxed.